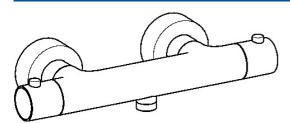

## 58130901 HANSAUNITA - Brausebatterie

EAN: 4015474270299 static.hansa.com/58130901

- Dusche
- Thermostat
- Wandmontage

- Chrom
- Temperatureinstellgriff, Durchflusseinstellgriff
- Thermostatkartusche zur Temperaturreglung, Rückflussverhinderer, Oberteil mit keramischen Dichtscheiben zur Wassermengeneinstellung für einen Abgang