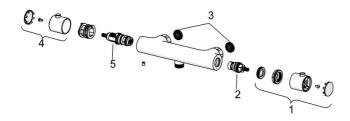

### SP58130101

|    | Name                     | ArtNr.   |
|----|--------------------------|----------|
| 01 | Absperrgriff             | 59913854 |
| 02 | Oberteil, G1/2, 180°     | 59911103 |
| 03 | Schmutzfilter, G3/4      | 59911076 |
| 04 | Temperatureinstellgriff  | 59913852 |
| 05 | Thermostatkartusche, 2.7 | 59913823 |