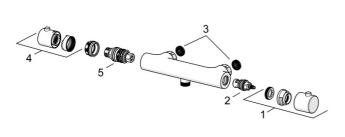

# SP58130101(2018)

|    | Name                     | ArtNr.   |
|----|--------------------------|----------|
| 01 | Absperrgriff             | 59914208 |
| 02 | Oberteil, G1/2           | 59914207 |
| 03 | Schmutzfilter, G3/4      | 59911076 |
| 04 | Temperatur-Wählgriff     | 602062V  |
| 05 | Thermostatkartusche, 3.4 | 59914114 |