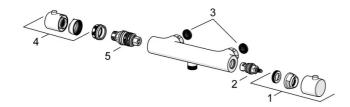

## SP58130101(2018)

|    | Nome                                             | Codice   |
|----|--------------------------------------------------|----------|
| 01 | Manopola di apertura                             | 59914208 |
| 02 | Vitone, G1/2                                     | 59914207 |
| 03 | Guarnizione di filtro, G3/4                      | 59911076 |
| 04 | Maniglia per regolazione della temperatura Cromo | 602062V  |
| 05 | Cartuccia termostatica, 3.4                      | 59914114 |