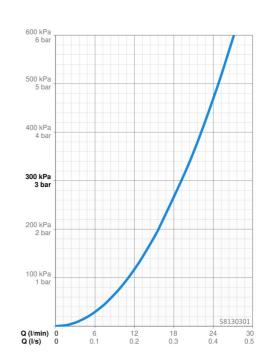

## Caratteristiche flusso

| Portata 3 bar | 19.2 l/min |
|---------------|------------|
|               |            |