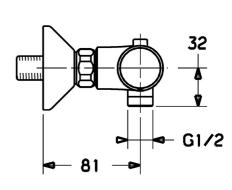

# Parti di ricambio

|      | Nome                                             | Codice   |
|------|--------------------------------------------------|----------|
| 1.1  | Dado di collegamento, G3/4, AF30                 | 59902230 |
| 1.2  | Nipplo                                           | 59911075 |
| 1.3  | Anello di tenuta, 23.9x15.2x2                    | 59902689 |
| 1.4  | Guarnizione di filtro, G3/4                      | 59911076 |
| 2.1  | Eccentrico                                       | 59913870 |
| 3    | Manopola di apertura Cromo                       | 59913854 |
| 3.1  | Cappucio                                         | 59913850 |
| 3.2  | Screw, M4x8                                      | 59913851 |
| 3.3  | Temperature adjustment limiter                   | 59913465 |
| 4    | Vitone , G1/2, 180°                              | 59911103 |
| 4.1  | Anello                                           | 59913469 |
| 5    | Maniglia per regolazione della temperatura Cromo | 59913852 |
| 5.1  | Temperature adjustment limiter Cromo             | 59913853 |
| 5.2  | Temperature adjustment limiter                   | 59913825 |
| 6    | Cartuccia termostatica, 2.7                      | 59913823 |
| 6.1  | Screw, M6x9.5                                    | 59901609 |
| 7    | Valvola antiriflusso                             | 59905714 |
| 7.1  | Capezzolo filetto, G1/2xM18x1                    | 59911384 |
| N.I. | Valvola antiriflusso, DN10 (2016-)               | 59914425 |

## SP58130101(2018)

|    | Nome                                             | Codice   |
|----|--------------------------------------------------|----------|
| 01 | Manopola di apertura                             | 59914208 |
| 02 | Vitone, G1/2                                     | 59914207 |
| 03 | Guarnizione di filtro, G3/4                      | 59911076 |
| 04 | Maniglia per regolazione della temperatura Cromo | 602062V  |
| 05 | Cartuccia termostatica, 3.4                      | 59914114 |