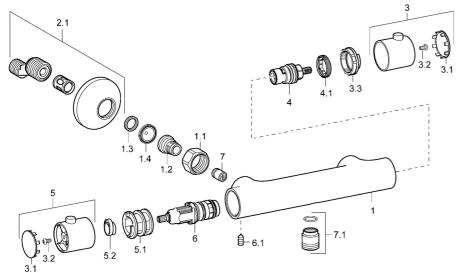

# Parti di ricambio

|      | Nome                                             | Codice   |
|------|--------------------------------------------------|----------|
| 1.1  | Dado di collegamento, G3/4, AF30                 | 59902230 |
| 1.2  | Nipplo                                           | 59911075 |
| 1.3  | Anello di tenuta, 23.9x15.2x2                    | 59902689 |
| 1.4  | Guarnizione di filtro, G3/4                      | 59911076 |
| 2.1  | Eccentrico                                       | 59913870 |
| 3    | Manopola di apertura Cromo                       | 59913854 |
| 3.1  | Cappucio                                         | 59913850 |
| 3.2  | Screw, M4x8                                      | 59913851 |
| 3.3  | Temperature adjustment limiter                   | 59913465 |
| 4    | Vitone , G1/2, 180°                              | 59911103 |
| 4.1  | Anello                                           | 59913469 |
| 5    | Maniglia per regolazione della temperatura Cromo | 59913852 |
| 5.1  | Temperature adjustment limiter Cromo             | 59913853 |
| 5.2  | Temperature adjustment limiter                   | 59913825 |
| 6    | Cartuccia termostatica, 2.7                      | 59913823 |
| 6.1  | Screw, M6x9.5                                    | 59901609 |
| 7    | Valvola antiriflusso                             | 59905714 |
| 7.1  | Capezzolo filetto, G1/2xM18x1                    | 59911384 |
| N.I. | Valvola antiriflusso, DN10 (2016-)               | 59914425 |