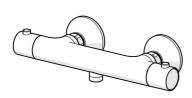

EAN: 4015474256255 static.hansa.com/58130301

- Soluzioni doccia
- Termostatico
- Montaggio a parete
- Cromo
- Manopola di regolazione temperatura, Manopola di regolazione portata, Funzioni Eco per il flusso d'acqua
- Limitatore di temperatura regolabile, Blocco di sicurezza antiscottature a 38 °C
- Regolazione termostatica della temperatura, Filtro/i antiimpurità, Vitone ceramico, Valvola/e di non ritorno
- Raccordi a S eccentrici
- Ottone DZR
- sicurezza incorporata anti-riflusso per uso domestico (ai sensi DIN EN 1717)