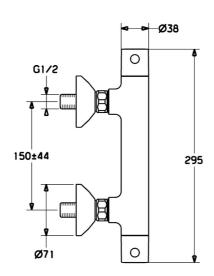

# Parti di ricambio

|      | Nome                                             | Codice   |
|------|--------------------------------------------------|----------|
| 1.1  | Dado di collegamento, G3/4, AF30                 | 59902230 |
| 1.2  | Nipplo                                           | 59911075 |
| 1.3  | Anello di tenuta, 23.9x15.2x2                    | 59902689 |
| 1.4  | Guarnizione di filtro, G3/4                      | 59911076 |
| 2.1  | Eccentrico                                       | 59913870 |
| 3    | Manopola di apertura Cromo                       | 59913854 |
| 3.1  | Cappucio                                         | 59913850 |
| 3.2  | Screw, M4x8                                      | 59913851 |
| 3.3  | Temperature adjustment limiter                   | 59913465 |
| 4    | Vitone , G1/2, 180°                              | 59911103 |
| 4.1  | Anello                                           | 59913469 |
| 5    | Maniglia per regolazione della temperatura Cromo | 59913852 |
| 5.1  | Temperature adjustment limiter Cromo             | 59913853 |
| 5.2  | Temperature adjustment limiter                   | 59913825 |
| 6    | Cartuccia termostatica, 2.7                      | 59913823 |
| 6.1  | Screw, M6x9.5                                    | 59901609 |
| 7    | Valvola antiriflusso                             | 59905714 |
| 7.1  | Capezzolo filetto, G1/2xM18x1                    | 59911384 |
| N.I. | Valvola antiriflusso, DN10 (2016-)               | 59914425 |

## SP58130101(2018)

|    | Nome                                             | Codice   |
|----|--------------------------------------------------|----------|
| 01 | Manopola di apertura                             | 59914208 |
| 02 | Vitone, G1/2                                     | 59914207 |
| 03 | Guarnizione di filtro, G3/4                      | 59911076 |
| 04 | Maniglia per regolazione della temperatura Cromo | 602062V  |
| 05 | Cartuccia termostatica, 3.4                      | 59914114 |