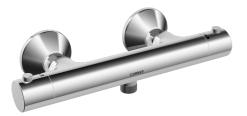

EAN: 4015474256255 static.hansa.com/58130301

- Soluzioni doccia
- Termostatico
- Montaggio a parete
- Cromo
- Manopola di regolazione temperatura, Manopola di regolazione portata, Funzioni Eco per il flusso d'acqua
- Limitatore di temperatura regolabile, Blocco di sicurezza antiscottature a 38 °C
- Regolazione termostatica della temperatura, Filtro/i antiimpurità, Vitone ceramico, Valvola/e di non ritorno
- Raccordi a S eccentrici
- Ottone DZR
- sicurezza incorporata anti-riflusso per uso domestico (ai sensi DIN EN 1717)