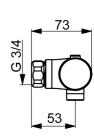

# Parti di ricambio

| 31 30 13030 1 |                                                  |          |  |
|---------------|--------------------------------------------------|----------|--|
|               | Nome                                             | Codice   |  |
| 1.1           | Dado di collegamento, G3/4, AF30                 | 59902230 |  |
| 1.2           | Nipplo                                           | 59911075 |  |
| 1.3           | Anello di tenuta, 23.9x15.2x2                    | 59902689 |  |
| 1.4           | Guarnizione di filtro, G3/4                      | 59911076 |  |
| 2.1           | Eccentrico                                       | 59913870 |  |
| 3             | Manopola di apertura Cromo                       | 59913854 |  |
| 3.1           | Cappucio                                         | 59913850 |  |
| 3.2           | Screw, M4x8                                      | 59913851 |  |
| 3.3           | Temperature adjustment limiter                   | 59913465 |  |
| 4             | Vitone , G1/2, 180°                              | 59911103 |  |
| 4.1           | Anello                                           | 59913469 |  |
| 5             | Maniglia per regolazione della temperatura Cromo | 59913852 |  |
| 5.1           | Temperature adjustment limiter Cromo             | 59913853 |  |
| 5.2           | Temperature adjustment limiter                   | 59913825 |  |
| 6             | Cartuccia termostatica, 2.7                      | 59913823 |  |
| 6.1           | Screw, M6x9.5                                    | 59901609 |  |
| 7             | Valvola antiriflusso                             | 59905714 |  |
| 7.1           | Capezzolo filetto, G1/2xM18x1                    | 59911384 |  |
| N.I.          | Valvola antiriflusso, DN10 (2016-)               | 59914425 |  |
|               |                                                  |          |  |