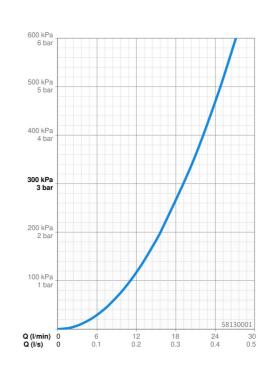

#### Caratteristiche flusso

Portata 3 bar 19.2 l/min
Perdita di pressione con portata (0,2 l/s) 1.3 bar