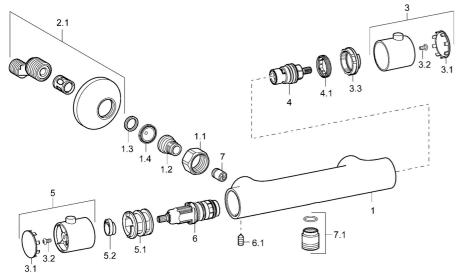

# Parti di ricambio

| 31 30 13030 1 |                                                  |          |  |
|---------------|--------------------------------------------------|----------|--|
|               | Nome                                             | Codice   |  |
| 1.1           | Dado di collegamento, G3/4, AF30                 | 59902230 |  |
| 1.2           | Nipplo                                           | 59911075 |  |
| 1.3           | Anello di tenuta, 23.9x15.2x2                    | 59902689 |  |
| 1.4           | Guarnizione di filtro, G3/4                      | 59911076 |  |
| 2.1           | Eccentrico                                       | 59913870 |  |
| 3             | Manopola di apertura Cromo                       | 59913854 |  |
| 3.1           | Cappucio                                         | 59913850 |  |
| 3.2           | Screw, M4x8                                      | 59913851 |  |
| 3.3           | Temperature adjustment limiter                   | 59913465 |  |
| 4             | Vitone , G1/2, 180°                              | 59911103 |  |
| 4.1           | Anello                                           | 59913469 |  |
| 5             | Maniglia per regolazione della temperatura Cromo | 59913852 |  |
| 5.1           | Temperature adjustment limiter Cromo             | 59913853 |  |
| 5.2           | Temperature adjustment limiter                   | 59913825 |  |
| 6             | Cartuccia termostatica, 2.7                      | 59913823 |  |
| 6.1           | Screw, M6x9.5                                    | 59901609 |  |
| 7             | Valvola antiriflusso                             | 59905714 |  |
| 7.1           | Capezzolo filetto, G1/2xM18x1                    | 59911384 |  |
| N.I.          | Valvola antiriflusso, DN10 (2016-)               | 59914425 |  |
|               |                                                  |          |  |