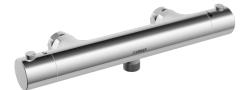

# 58130001 HANSAUNITA - Miscelatore doccia

EAN: 4015474255630 static.hansa.com/58130001

- Soluzioni doccia
- Termostatico
- Montaggio a parete
- Cromo
- Manopola di regolazione temperatura, Manopola di regolazione portata, Funzioni Eco per il flusso d'acqua
- Blocco di sicurezza antiscottature a 38 °C
- Regolazione termostatica della temperatura, Filtro/i antiimpurità, Vitone ceramico, Valvola/e di non ritorno
- Ottone DZR
- Senza innesto
- sicurezza incorporata anti-riflusso per uso domestico (ai sensi DIN EN 1717)