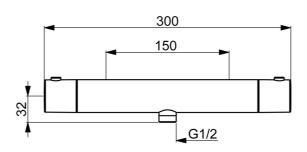

#### Caratteristiche tecniche

Misura DN (dimensione nominale)

Fornitura di acqua calda

Pressione di esercizio

Backflow prevention (EN1717)

DN15

max. +80°C

1-10 bar