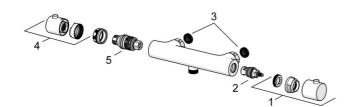

## SP58130101(2018)

|    | Nome                                             | Codice   |
|----|--------------------------------------------------|----------|
| 01 | Manopola di apertura                             | 59914208 |
| 02 | Vitone, G1/2                                     | 59914207 |
| 03 | Guarnizione di filtro, G3/4                      | 59911076 |
| 04 | Maniglia per regolazione della temperatura Cromo | 602062V  |
| 05 | Cartuccia termostatica, 3.4                      | 59914114 |