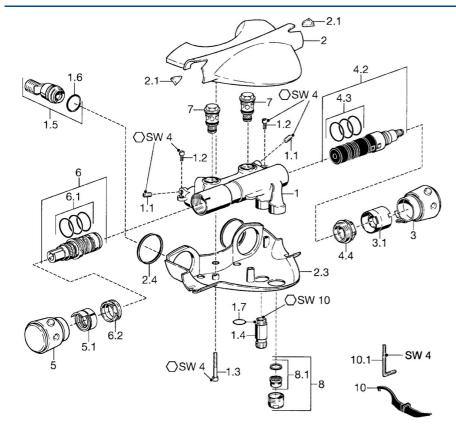

## SP58122101

|      | Nome                                                        | Codice   |
|------|-------------------------------------------------------------|----------|
| 1.1  | Screw, M8x8                                                 | 59906104 |
| 1.2  | Vite di tenuta, M5x10                                       | 59912210 |
| 1.3  | Screw, M5x40, SW5 Fuori produzione                          | 59912217 |
| 1.4  | Capezzolo filetto, M18x1, G1/2 Cromo Fuori<br>produzione    | 59912214 |
| 1.5  | Accessione, G1/2                                            | 59911491 |
| 1.6  | O-ring, 25.07x2.62                                          | 59911479 |
| 1.7  | O-ring, d 15x1.2                                            | 59911395 |
| 2    | Cappuccio Cromo Fuori produzione                            | 59912194 |
| 2.1  | Window Trasparente                                          | 59912212 |
| 2.3  | Cappuccio Cromo Fuori produzione                            | 59912196 |
| 2.4  | Giunto, 52x63x5 Fuori produzione                            | 59911798 |
| 3    | Manopola di apertura Cromo Fuori produzione                 | 59912205 |
| 3.1  | Limitatore di portata Fuori produzione                      | 59912209 |
| 4.2  | Deviatore                                                   | 59911834 |
| 4.3  | O-ring, d 24x2                                              | 59911835 |
| 4.4  | Vite eye, M32x1.5                                           | 59911898 |
| 5    | Maniglia per regolazione della temperatura Fuori produzione | 59912202 |
| 5.1  | Anello di tenuta Fuori produzione                           | 59912208 |
| 6    | Cartuccia termostatica                                      | 59911525 |
| 6.1  | O-ring, d 26x2                                              | 59911081 |
| 6.2  | Dado di fissaggio, M34x1, SW32                              | 59911082 |
| 7    | Valvola antiriflusso                                        | 59912211 |
| 8    | Aereatore, M28x1 D Cromo                                    | 59907198 |
| 10   | Tool Fuori produzione                                       | 59912219 |
| 10.1 | Chiave, SW4 Fuori produzione                                | 59911170 |
| N.I. | Cartuccia termostatica, H/C reversed                        | 59911527 |