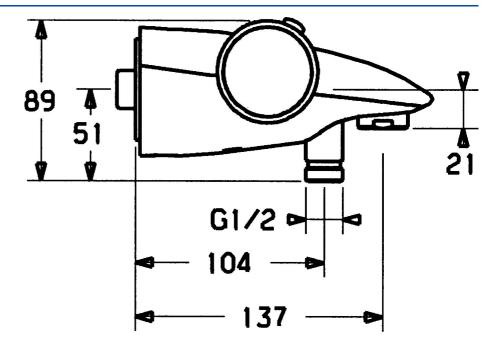

#### Caratteristiche tecniche

Fornitura di acqua calda Pressione di esercizio Backflow prevention (EN1717) max. +80°C 0.5-10 bar

EB