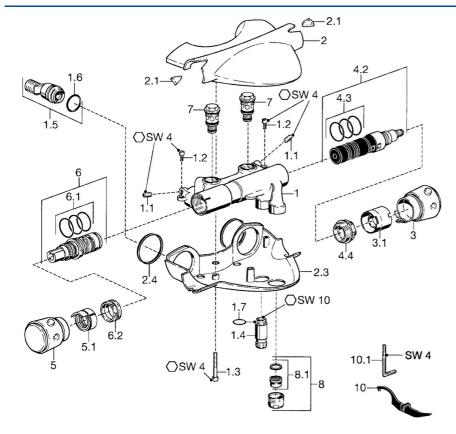

# Parti di ricambio

## SP58122101

|      | Nome                                                        | Codice   |
|------|-------------------------------------------------------------|----------|
| 1.1  | Screw, M8x8                                                 | 59906104 |
| 1.2  | Vite di tenuta, M5x10                                       | 59912210 |
| 1.3  | Screw, M5x40, SW5 Fuori produzione                          | 59912217 |
| 1.4  | Capezzolo filetto, M18x1, G1/2 Cromo Fuori<br>produzione    | 59912214 |
| 1.5  | Accessione, G1/2                                            | 59911491 |
| 1.6  | O-ring, 25.07x2.62                                          | 59911479 |
| 1.7  | O-ring, d 15x1.2                                            | 59911395 |
| 2    | Cappuccio Cromo Fuori produzione                            | 59912194 |
| 2.1  | Window Trasparente                                          | 59912212 |
| 2.3  | Cappuccio Cromo Fuori produzione                            | 59912196 |
| 2.4  | Giunto, 52x63x5 Fuori produzione                            | 59911798 |
| 3    | Manopola di apertura Cromo Fuori produzione                 | 59912205 |
| 3.1  | Limitatore di portata Fuori produzione                      | 59912209 |
| 4.2  | Deviatore                                                   | 59911834 |
| 4.3  | O-ring, d 24x2                                              | 59911835 |
| 4.4  | Vite eye, M32x1.5                                           | 59911898 |
| 5    | Maniglia per regolazione della temperatura Fuori produzione | 59912202 |
| 5.1  | Anello di tenuta Fuori produzione                           | 59912208 |
| 6    | Cartuccia termostatica                                      | 59911525 |
| 6.1  | O-ring, d 26x2                                              | 59911081 |
| 6.2  | Dado di fissaggio, M34x1, SW32                              | 59911082 |
| 7    | Valvola antiriflusso                                        | 59912211 |
| 8    | Aereatore, M28x1 D Cromo                                    | 59907198 |
| 10   | Tool Fuori produzione                                       | 59912219 |
| 10.1 | Chiave, SW4 Fuori produzione                                | 59911170 |
| N.I. | Cartuccia termostatica, H/C reversed                        | 59911527 |