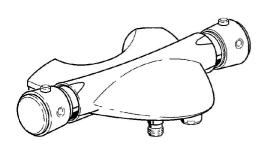

# 5812210190 HANSATWISTER - Miscelatore vasca-doccia

EAN: 4015474041110 static.hansa.com/5812210190

- Vasca & doccia
- Termostatico
- Montaggio a parete

- Cromo/Oro
- Manopola di regolazione temperatura, Manopola di regolazione portata
- Valvola/e di non ritorno