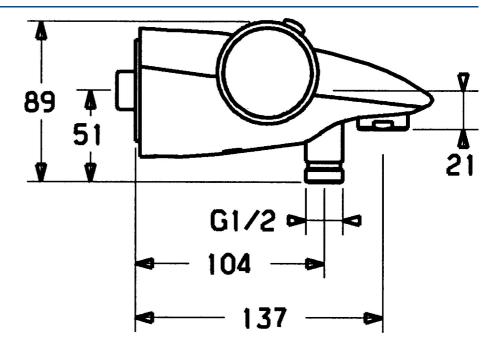

# 5812210190 HANSATWISTER - Miscelatore vasca-doccia

EAN: 4015474041110 static.hansa.com/5812210190

- Vasca & doccia
- Termostatico
- Montaggio a parete

- Cromo/Oro
- Manopola di regolazione temperatura, Manopola di regolazione portata
- Valvola/e di non ritorno

### Caratteristiche tecniche

Fornitura di acqua calda Pressione di esercizio

Backflow prevention (EN1717)

max. +80°C 0.5-10 bar

EB