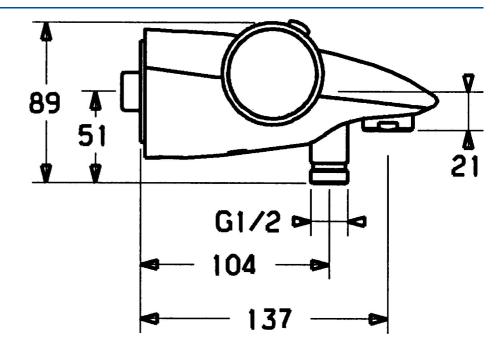

## Technické údaje

#### Technické vlastnosti

Dodávka teplej vody

Pracovný tlak

Spätná klapka (STN EN 1717)

max. +80°C

0.5-10 bar