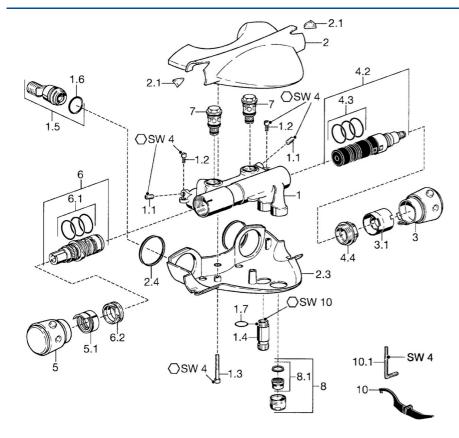

# Náhradné diely

### SP58122101

|      | Názov                                     | Kód      |
|------|-------------------------------------------|----------|
| 1.1  | Skrutka, M8x8                             | 59906104 |
| 1.2  | Upevňovacia skrutka, M5x10                | 59912210 |
| 1.3  | Skrutka, M5x40, SW5 Ukončené              | 59912217 |
| 1.4  | Závit bradavky, M18x1, G1/2 Ukončené      | 59912214 |
| 1.5  | Pristúpenie, G1/2                         | 59911491 |
| 1.6  | O-krúžok, 25.07x2.62                      | 59911479 |
| 1.7  | O-krúžok, d 15x1.2                        | 59911395 |
| 2    | Krytka Ukončené                           | 59912194 |
| 2.1  | Window Transparentná                      | 59912212 |
| 2.3  | Krytka Ukončené                           | 59912196 |
| 2.4  | Tesnenie, 52x63x5 Ukončené                | 59911798 |
| 3    | Rukoväť regulátora prietoku vody Ukončené | 59912205 |
| 3.1  | Regulátor prietoku Ukončené               | 59912209 |
| 4.2  | Prepínač                                  | 59911834 |
| 4.3  | O-krúžok (komplet), d 24x2                | 59911835 |
| 4.4  | Očné skrutka, M32x1.5                     | 59911898 |
| 5    | Rukoväť regulátora teploty Ukončené       | 59912202 |
| 5.1  | Tesniaci krúžok Ukončené                  | 59912208 |
| 6    | Termoelement/Kartuš                       | 59911525 |
| 6.1  | O-krúžok, d 26x2                          | 59911081 |
| 6.2  | Prítlačná matica, M34x1, SW32             | 59911082 |
| 7    | Spätný ventil                             | 59912211 |
| 8    | Aerator, M28x1 D                          | 59907198 |
| 10   | Nástroj Ukončené                          | 59912219 |
| 10.1 | Kľúč, SW4 Ukončené                        | 59911170 |
| N.I. | Termoelement/Kartuš, H/C reversed         | 59911527 |