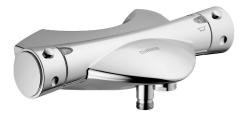

## 58122101 HANSATWISTER - Vaňová a sprchová batéria Ukončené

EAN: 4015474041097 static.hansa.com/58122101

- Sprcha a vaňa
- Termostatická
- Nástenná montáž
- Chróm

- Rukoväť regulátora teploty vody, Rukoväť regulátora prietoku vody
- Spätný ventil (-y)
- zabezpečené proti spätnému toku pri použití v domácnosti (podľa DIN EN 1717)