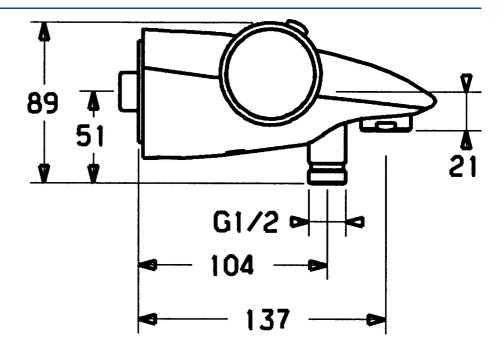

# 58122101 HANSATWISTER - Bad/douchemengkraan Stopgezet

EAN: 4015474041097 static.hansa.com/58122101



- Bad en douche
- Thermostatisch
- Wandmontage
- Chroom

- Temperatuurgreep, Debietgreep
- Terugslagklep
- Ingebouwde beveiliging tegen terugstromen Voor gebruik in huis (conform DIN EN 1717)





# **Technische gegevens**

### Technische eigenschappen

Warmwatertoevoer

Werkdruk

max. +80°C

Terugstroom beveiliging (EN1717)

0.5-10 bar

EB



## Reserveonderdelen



## SP58122101

|      | Naam                                             | Code     |
|------|--------------------------------------------------|----------|
| 1.1  | Schroef, M8x8                                    | 59906104 |
| 1.2  | Schroef, M5x10                                   | 59912210 |
| 1.3  | Schroef, M5x40, SW5 Stopgezet                    | 59912217 |
| 1.4  | Schroefdraad tepel, M18x1, G1/2 Chroom Stopgezet | 59912214 |
| 1.5  | Toetreding, G1/2                                 | 59911491 |
| 1.6  | O-ring, 25.07x2.62                               | 59911479 |
| 1.7  | O-ring, d 15x1.2