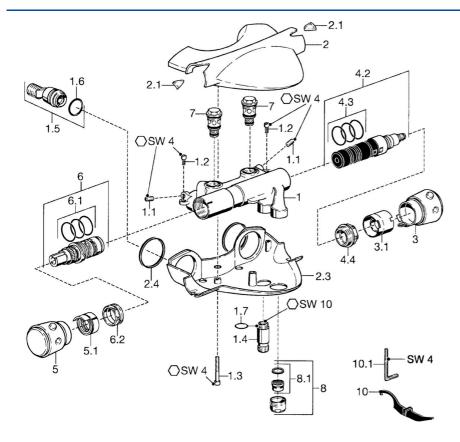

## Reserveonderdelen

## SP58122101

|      | Naam                                             | Code     |
|------|--------------------------------------------------|----------|
| 1.1  | Schroef, M8x8                                    | 59906104 |
| 1.2  | Schroef, M5x10                                   | 59912210 |
| 1.3  | Schroef, M5x40, SW5 Stopgezet                    | 59912217 |
| 1.4  | Schroefdraad tepel, M18x1, G1/2 Chroom Stopgezet | 59912214 |
| 1.5  | Toetreding, G1/2                                 | 59911491 |
| 1.6  | O-ring, 25.07x2.62                               | 59911479 |
| 1.7  | O-ring, d 15x1.2                                 | 59911395 |
| 2    | Kap Chroom Stopgezet                             | 59912194 |
| 2.1  | Venster Transparent                              | 59912212 |
| 2.3  | Kap Chroom Stopgezet                             | 59912196 |
| 2.4  | Dichting, 52x63x5 Stopgezet                      | 59911798 |
| 3    | Debiethendel Chroom Stopgezet                    | 59912205 |
| 3.1  | Doorvoerbegrenzer Stopgezet                      | 59912209 |
| 4.2  | Omsteller                                        | 59911834 |
| 4.3  | O-ring, d 24x2                                   | 59911835 |
| 4.4  | Schroefoog, M32x1.5                              | 59911898 |
| 5    | Temperatuur hendel Stopgezet                     | 59912202 |
| 5.1  | Borgring Stopgezet                               | 59912208 |
| 6    | Thermostaat/binnenwerk                           | 59911525 |
| 6.1  | O-ring, d 26x2                                   | 59911081 |
| 6.2  | Schroefring, M34x1, SW32                         | 59911082 |
| 7    | Terugslagklep                                    | 59912211 |
| 8    | Mousseur, M28x1 D Chroom                         | 59907198 |
| 10   | Instrument Stopgezet                             | 59912219 |
| 10.1 | Sleutel, SW4 Stopgezet                           | 59911170 |
| N.I. | Thermostaat/binnenwerk, H/C reversed             | 59911527 |