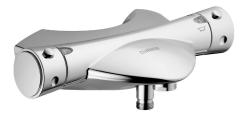

# 58122101 HANSATWISTER - Bad/douchemengkraan Stopgezet

EAN: 4015474041097 static.hansa.com/58122101

- Bad en douche
- Thermostatisch
- Wandmontage
- Chroom

- Temperatuurgreep, Debietgreep
- Terugslagklep
- Ingebouwde beveiliging tegen terugstromen Voor gebruik in huis (conform DIN EN 1717)