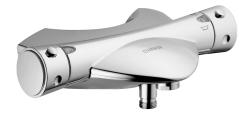

## 58122101 HANSATWISTER - Miscelatore vasca-doccia

EAN: 4015474041097 static.hansa.com/58122101

- Vasca & doccia
- Termostatico
- Montaggio a parete
- Cromo

- Manopola di regolazione temperatura, Manopola di regolazione portata
- Valvola/e di non ritorno
- sicurezza incorporata anti-riflusso per uso domestico (ai sensi DIN EN 1717)