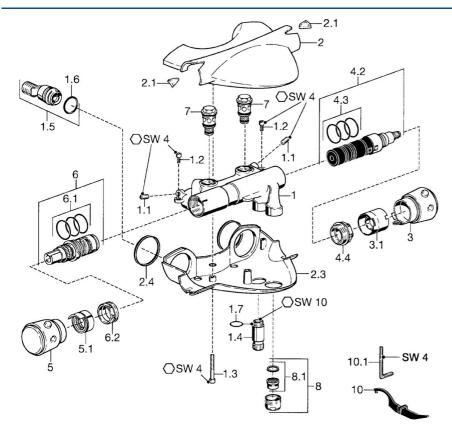

# Parti di ricambio

### SP58122101

|      | Nome                                                           | Codice   |
|------|----------------------------------------------------------------|----------|
| 1.1  | Screw, M8x8                                                    | 59906104 |
| 1.2  | Vite di tenuta, M5x10                                          | 59912210 |
| 1.3  | Screw, M5x40, SW5 Fuori produzione                             | 59912217 |
| 1.4  | Capezzolo filetto, M18x1, G1/2 Cromo Fuori<br>produzione       | 59912214 |
| 1.5  | Accessione, G1/2                                               | 59911491 |
| 1.6  | O-ring, 25.07x2.62                                             | 59911479 |
| 1.7  | 0-ring, d 15x1.2                                               | 59911395 |
| 2    | Cappuccio Cromo Fuori produzione                               | 59912194 |
| 2.1  | Window Trasparente                                             | 59912212 |
| 2.3  | Cappuccio Cromo Fuori produzione                               | 59912196 |
| 2.4  | Giunto, 52x63x5 Fuori produzione                               | 59911798 |
| 3    | Manopola di apertura Cromo Fuori produzione                    | 59912205 |
| 3.1  | Limitatore di portata Fuori produzione                         | 59912209 |
| 4.2  | Deviatore                                                      | 59911834 |
| 4.3  | O-ring, d 24x2                                                 | 59911835 |
| 4.4  | Vite eye, M32x1.5                                              | 59911898 |
| 5    | Maniglia per regolazione della temperatura Fuori<br>produzione | 59912202 |
| 5.1  | Anello di tenuta Fuori produzione                              | 59912208 |
| 6    | Cartuccia termostatica                                         | 59911525 |
| 6.1  | O-ring, d 26x2                                                 | 59911081 |
| 6.2  | Dado di fissaggio, M34x1, SW32                                 | 59911082 |
| 7    | Valvola antiriflusso                                           | 59912211 |
| 8    | Aereatore, M28x1 D Cromo                                       | 59907198 |
| 10   | Tool Fuori produzione                                          | 59912219 |
| 10.1 | Chiave, SW4 Fuori produzione                                   | 59911170 |
| N.I. | Cartuccia termostatica, H/C reversed                           | 59911527 |
|      |                                                                |          |