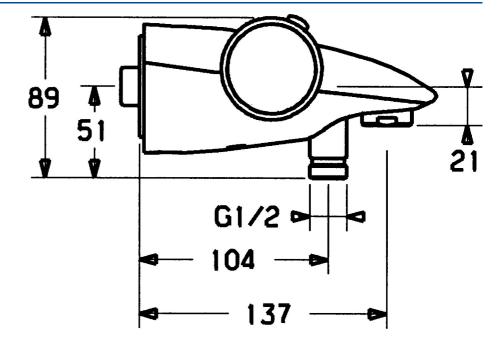

## 58122101 HANSATWISTER - Miscelatore vasca-doccia

EAN: 4015474041097 static.hansa.com/58122101

- Vasca & doccia
- Termostatico
- Montaggio a parete
- Cromo

- Manopola di regolazione temperatura, Manopola di regolazione portata
- Valvola/e di non ritorno
- sicurezza incorporata anti-riflusso per uso domestico (ai sensi DIN EN 1717)

#### Caratteristiche tecniche

Fornitura di acqua calda Pressione di esercizio Backflow prevention (EN1717)

0.5-10 bar EB

max. +80°C