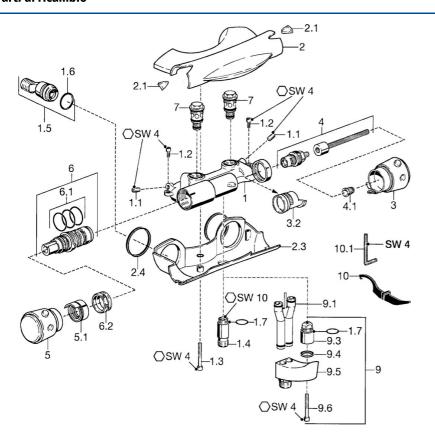

# Parti di ricambio

#### SP58110101

|      | Nome                                                        | Codice   |
|------|-------------------------------------------------------------|----------|
| 1.1  | Screw, M8x8                                                 | 59906104 |
| 1.2  | Vite di tenuta, M5x10                                       | 59912210 |
| 1.3  | Screw, M5x40, SW5 Fuori produzione                          | 59912217 |
| 1.4  | Capezzolo filetto, M18x1, G1/2 Cromo Fuori<br>produzione    | 59912214 |
| 1.5  | Accessione, G1/2                                            | 59911491 |
| 1.6  | O-ring, 25.07x2.62                                          | 59911479 |
| 1.7  | O-ring, d 15x1.2                                            | 59911395 |
| 2    | Cappuccio Cromo Fuori produzione                            | 59912198 |
| 2.1  | Window Trasparente                                          | 59912212 |
| 2.3  | Cappuccio Cromo Fuori produzione                            | 59912200 |
| 2.4  | Giunto, 52x63x5 Fuori produzione                            | 59911798 |
| 3    | Manopola di apertura Cromo Fuori produzione                 | 59912205 |
| 3.2  | Anello di tenuta Fuori produzione                           | 59912220 |
| 4    | Vitone, G3/4                                                | 59912218 |
| 4.1  | Adapter Bianco                                              | 59910235 |
| 5    | Maniglia per regolazione della temperatura Fuori produzione | 59912202 |
| 5.1  | Anello di tenuta Fuori produzione                           | 59912208 |
| 6    | Cartuccia termostatica                                      | 59911525 |
| 6    | Cartuccia termostatica, H/C reversed                        | 59911527 |
| 6.1  | O-ring, d 26x2                                              | 59911081 |
| 6.2  | Dado di fissaggio, M34x1, SW32                              | 59911082 |
| 7    | Valvola antiriflusso                                        | 59912211 |
| 9    | Nipplo di collegamento                                      | 59912166 |
| 9.1  | Nipplo di collegamento                                      | 59912481 |
| 9.4  | Giunto, 20.8x14.5x2.7                                       | 59902275 |
| 10   | Tool Fuori produzione                                       | 59912219 |
| 10.1 | Chiave, SW4 Fuori produzione                                | 59911170 |
|      |                                                             |          |