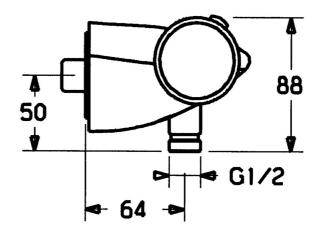

# 5811010190 HANSATWISTER - Miscelatore doccia

EAN: 4015474041073 static.hansa.com/5811010190

- Soluzioni doccia
- Termostatico
- Montaggio a parete

- Cromo/Oro
- Manopola di regolazione temperatura, Manopola di regolazione portata
- Valvola/e di non ritorno

### Caratteristiche tecniche

Fornitura di acqua calda Pressione di esercizio Backflow prevention (EN1717) max. +80°C

0.5-10 bar EB