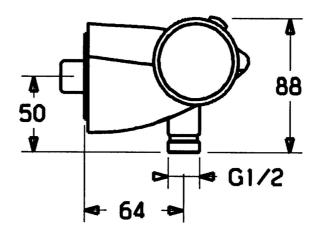

#### Technické vlastnosti

Dodávka teplej vody Pracovný tlak

max. +80°C

0.5-10 bar

Spätná klapka (STN EN 1717)

EB