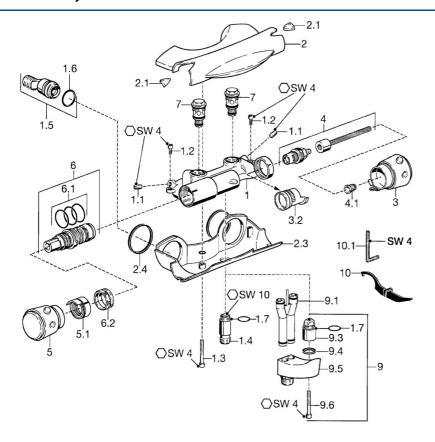

# Náhradné diely

### SP58110101

|      | Názov                                     | Kód      |
|------|-------------------------------------------|----------|
| 1.1  | Skrutka, M8x8                             | 59906104 |
| 1.2  | Upevňovacia skrutka, M5x10                | 59912210 |
| 1.3  | Skrutka, M5x40, SW5 Ukončené              | 59912217 |
| 1.4  | Závit bradavky, M18x1, G1/2 Ukončené      | 59912214 |
| 1.5  | Pristúpenie, G1/2                         | 59911491 |
| 1.6  | O-krúžok, 25.07x2.62                      | 59911479 |
| 1.7  | O-krúžok, d 15x1.2                        | 59911395 |
| 2    | Krytka Ukončené                           | 59912198 |
| 2.1  | Window Transparentná                      | 59912212 |
| 2.3  | Krytka Ukončené                           | 59912200 |
| 2.4  | Tesnenie, 52x63x5 Ukončené                | 59911798 |
| 3    | Rukoväť regulátora prietoku vody Ukončené | 59912205 |
| 3.2  | Tesniaci krúžok Ukončené                  | 59912220 |
| 4    | Sedlo, G3/4                               | 59912218 |
| 4.1  | Adaptér Biela                             | 59910235 |
| 5    | Rukoväť regulátora teploty Ukončené       | 59912202 |
| 5.1  | Tesniaci krúžok Ukončené                  | 59912208 |
| 6    | Termoelement/Kartuš                       | 59911525 |
| 6    | Termoelement/Kartuš, H/C reversed         | 59911527 |
| 6.1  | O-krúžok, d 26x2                          | 59911081 |
| 6.2  | Prítlačná matica, M34x1, SW32             | 59911082 |
| 7    | Spätný ventil                             | 59912211 |
| 9    | Ppripojovacie šróbenie                    | 59912166 |
| 9.1  | Ppripojovacie šróbenie                    | 59912481 |
| 9.4  | Tesnenie, 20.8x14.5x2.7                   | 59902275 |
| 10   | Nástroj Ukončené                          | 59912219 |
| 10.1 | Kľúč, SW4 Ukončené                        | 59911170 |
|      |                                           |          |