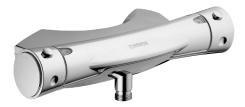

## 58110101 HANSATWISTER - Sprchová batéria Ukončené

EAN: 4015474041066 static.hansa.com/58110101

- Riešenia pre sprchy
- Termostatická
- Nástenná montáž
- Chróm

- Rukoväť regulátora teploty vody, Rukoväť regulátora prietoku vody
- Spätný ventil (-y)
- zabezpečené proti spätnému toku pri použití v domácnosti (podľa DIN EN 1717)