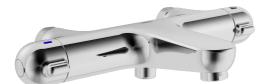

EAN: 4015474273016 static.hansa.com/58101001

- Vasca & doccia
- Health & Care
- Termostatico
- Montaggio a parete
- Cromo
- Rompigetto Standard
- Manopola di regolazione temperatura, Manopola di regolazione portata
- Deviatore integrato / Regolazione portata
- Limitatore di temperatura
- Regolazione termostatica della temperatura, Filtro/i antiimpurità, Valvola/e di non ritorno
- Ottone DZR, Disinfezione termica secondo DVGW W 551
- Senza innesto
- sicurezza incorporata anti-riflusso per uso domestico (ai sensi DIN EN 1717)