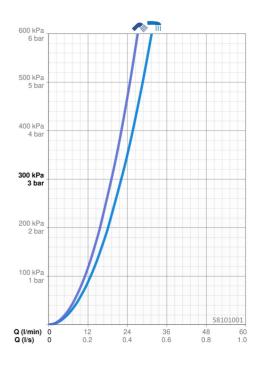

## Dati tecnici

|  |  | lusso |
|--|--|-------|
|  |  |       |
|  |  |       |
|  |  |       |

Portata 3 bar 22.2 / 19.2 l/min Caratteristiche tecniche Misura DN (dimensione nominale) DN15 max. +80°C Fornitura di acqua calda Pressione di esercizio 1-10 bar Projection 197 mm EB Backflow prevention (EN1717) Norme Standard EN EN 1111 Classe di rumorosità II (ISO 3822) Certificati/Dichiarazioni