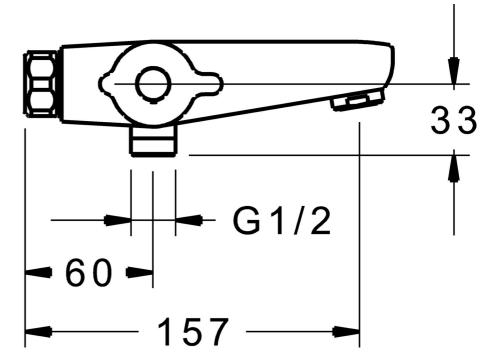

## Dati tecnici

|  |  | lusso |
|--|--|-------|
|  |  |       |
|  |  |       |
|  |  |       |

Portata 3 bar 22.2 / 19.2 l/min Caratteristiche tecniche Misura DN (dimensione nominale) DN15 max. +80°C Fornitura di acqua calda Pressione di esercizio 1-10 bar Projection 197 mm EB Backflow prevention (EN1717) Norme Standard EN EN 1111 Classe di rumorosità II (ISO 3822) Certificati/Dichiarazioni