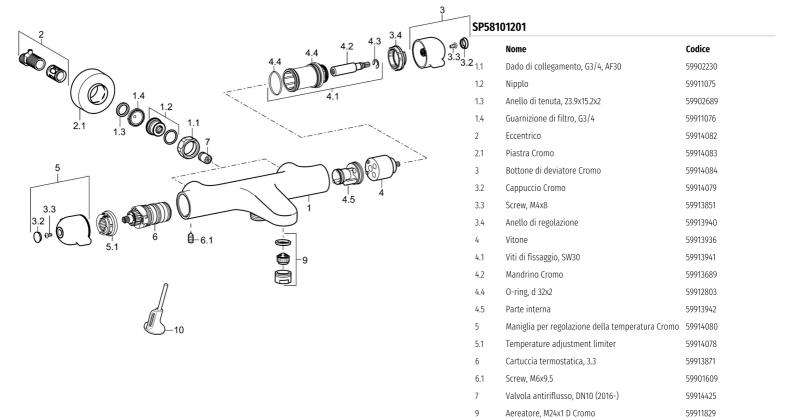

Manopola di regolazione portata
- Deviatore integrato / Regolazione portata
- Limitatore di temperatura
- Regolazione termostatica della temperatura, Filtro/i antiimpurità, Valvola/e di non ritorno
- Ottone DZR, Disinfezione termica secondo DVGW W 551
- Senza innesto
- sicurezza incorporata anti-riflusso per uso domestico (ai sensi DIN EN 1717)







## Dati tecnici

|  |  | lusso |
|--|--|-------|
|  |  |       |
|  |  |       |
|  |  |       |

Portata 3 bar 22.2 / 19.2 l/min Caratteristiche tecniche Misura DN (dimensione nominale) DN15 max. +80°C Fornitura di acqua calda Pressione di esercizio 1-10 bar Projection 197 mm EB Backflow prevention (EN1717) Norme Standard EN EN 1111 Classe di rumorosità II (ISO 3822) Certificati/Dichiarazioni

PA-IX 10128/IIDB



## Parti di ricambio

ABP



10

Chiave

59914077