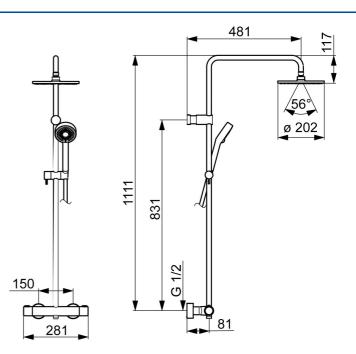

### **Caratteristiche tecniche**

Misura DN (dimensione nominale) Fornitura di acqua calda Pressione di esercizio Profondità di installazione Backflow prevention (EN1717)

#### Norme

Standard EN

EN 1111, EN 1112, EN 1113

12.0 / 12.0 l/min

3 bar

DN15

max. +80°C

cc150 ± 15 mm