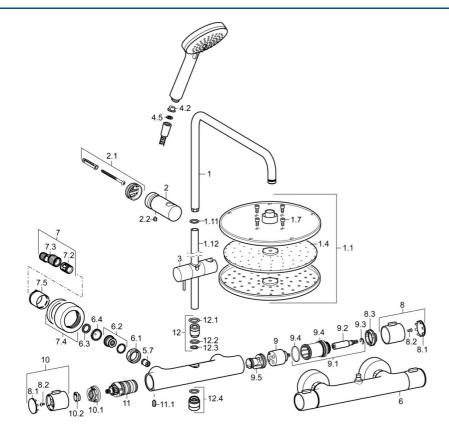

## Parti di ricambio

### SP58099103

|      | Nome                                             | Codice   |
|------|--------------------------------------------------|----------|
| 1    | Braccio Doccia Cromo                             | 59913810 |
| 1.1  | Asta Doccia a pioggia, d 200 mm Cromo            | 59913747 |
| 1.4  | Piastra ugelli, d 200 mm, (-2019)                | 59913751 |
| 1.7  | Screw                                            | 59913754 |
| 1.11 | O-ring                                           | 59913808 |
| 1.12 | Braccio Doccia Cromo Fuori produzione            | 59913945 |
| 2    | Shower pipe holder Cromo                         | 59913947 |
| 2.1  | Set di fissaggio                                 | 59913946 |
| 2.2  | Screw, M5x8, SW2.5                               | 59904755 |
| 3    | Cursore per asta doccia Cromo                    | 59913755 |
| 4.2  | Filtro                                           | 59906859 |
| 4.5  | L'anello di tenuta, d 21x12x2                    | 59912304 |
| 5.7  | Valvola antiriflusso                             | 59905714 |
| 6    | Termostato                                       | 59913950 |
| 6.1  | Dado di collegamento, G3/4, AF30                 | 59902230 |
| 6.2  | Nipplo                                           | 59911075 |
| 6.3  | Anello di tenuta, 23.9x15.2x2                    | 59902689 |
| 6.4  | Guarnizione di filtro, G3/4                      | 59911076 |
| 7    | Connettore eccentrico, G3/4xG1/2, DN15           | 59910254 |
| 7.2  | Silenziatore                                     | 59904792 |
| 7.4  | Piastra Cromo                                    | 59913432 |
| 7.5  | Rosetta Cromo                                    | 59912651 |
| 8    | Manopola di apertura Cromo                       | 59913952 |
| 8.1  | Саррисіо                                         | 59913850 |
| 8.2  | Screw, M4x8                                      | 59913851 |
| 8.3  | Anello di regolazione                            | 59913940 |
| 9    | Vitone                                           | 59913936 |
| 9.1  | Viti di fissaggio, SW30                          | 59913941 |
| 9.2  | Mandrino Cromo                                   | 59913689 |
| 9.4  | O-ring, d 32x2                                   | 59912803 |
| 9.5  | Parte interna                                    | 59913942 |
| 10   | Maniglia per regolazione della temperatura Cromo | 59913938 |
| 10.1 | Temperature adjustment limiter                   | 59913937 |
| 10.2 | Locking screw, 38°                               | 59913919 |
| 11   | Cartuccia termostatica, 3.3                      | 59913871 |
| 11.1 | Screw, M6x9.5                                    | 59901609 |
| 12   | Innesto per soffione doccia, M16x1, SW10         | 59913944 |
| 12.1 | O-ring, d 15x2.5                                 | 59910423 |
| 12.3 | O-ring, 9x2                                      | 59905095 |
| 12.4 | Capezzolo filetto, G1/2xM18x1                    | 59911384 |
| N.I. | Limitatore di portata                            | 59913753 |
|      |                                                  |          |