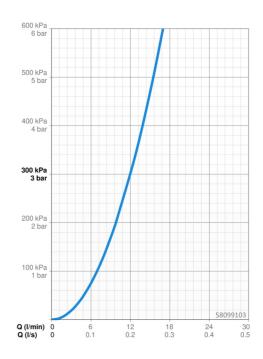

## Dati tecnici

| Caratte | ristiche | flusso |
|---------|----------|--------|
|---------|----------|--------|

Portata 3 bar Perdita di pressione con portata (0,2 l/s)

#### Norme

Standard EN

EN 1111, EN 1112, EN 1113

12.0 / 12.0 l/min

3 bar

DN15

max. +80°C

cc150 ± 15 mm