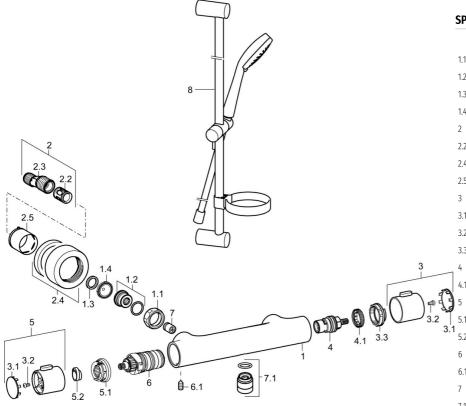

# Parti di ricambio

## SP58080101

|    | Nome                                             | Codice   |
|----|--------------------------------------------------|----------|
| .1 | Dado di collegamento, G3/4, AF30                 | 59902230 |
| .2 | Nipplo                                           | 59911075 |
| .3 | Anello di tenuta, 23.9x15.2x2                    | 59902689 |
| .4 | Guarnizione di filtro, G3/4                      | 59911076 |
|    | Connettore eccentrico, G3/4xG1/2, DN15           | 59910254 |
| .2 | Silenziatore                                     | 59904792 |
| .4 | Piastra Cromo                                    | 59913432 |
| .5 | Rosetta Cromo                                    | 59912651 |
|    | Manopola di apertura Cromo                       | 59913943 |
| .1 | Cappucio                                         | 59913850 |
| .2 | Screw, M4x8                                      | 59913851 |
| .3 | Anello di regolazione                            | 59913940 |
|    | Vitone , G1/2, 180°                              | 59911103 |
| .1 | Anello                                           | 59913469 |
|    | Maniglia per regolazione della temperatura Cromo | 59913938 |
| .1 | Temperature adjustment limiter                   | 59913937 |
| .2 | Locking screw, 38°                               | 59913919 |
|    | Cartuccia termostatica, 3.3                      | 59913871 |
| .1 | Screw, M6x9.5                                    | 59901609 |
|    | Valvola antiriflusso, DN10 (2016-)               | 59914425 |
| .1 | Capezzolo filetto, G1/2xM18x1                    | 59911384 |