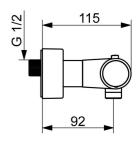

## SP58080101

|    | Nome                                             | Codice   |
|----|--------------------------------------------------|----------|
| .1 | Dado di collegamento, G3/4, AF30                 | 59902230 |
| .2 | Nipplo                                           | 59911075 |
| .3 | Anello di tenuta, 23.9x15.2x2                    | 59902689 |
| .4 | Guarnizione di filtro, G3/4                      | 59911076 |
|    | Connettore eccentrico, G3/4xG1/2, DN15           | 59910254 |
| .2 | Silenziatore                                     | 59904792 |
| .4 | Piastra Cromo                                    | 59913432 |
| .5 | Rosetta Cromo                                    | 59912651 |
|    | Manopola di apertura Cromo                       | 59913943 |
| .1 | Cappucio                                         | 59913850 |
| .2 | Screw, M4x8                                      | 59913851 |
| .3 | Anello di regolazione                            | 59913940 |
|    | Vitone , G1/2, 180°                              | 59911103 |
| .1 | Anello                                           | 59913469 |
|    | Maniglia per regolazione della temperatura Cromo | 59913938 |
| .1 | Temperature adjustment limiter                   | 59913937 |
| .2 | Locking screw, 38°                               | 59913919 |
|    | Cartuccia termostatica, 3.3                      | 59913871 |
| .1 | Screw, M6x9.5                                    | 59901609 |
|    | Valvola antiriflusso, DN10 (2016-)               | 59914425 |
| .1 | Capezzolo filetto, G1/2xM18x1                    | 59911384 |