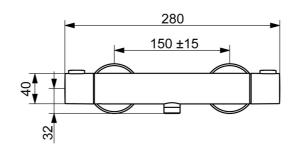

### Caratteristiche tecniche

Misura DN (dimensione nominale)DN15Fornitura di acqua caldamax. +80°CPressione di esercizio1-10 barMisura della connessioneG1/2Profondità di installazionecc150 ± 15 mmBackflow prevention (EN1717)EB