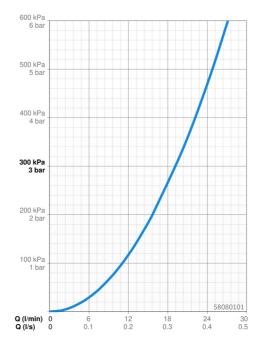

#### Caratteristiche flusso

Portata 3 bar **19.2 l/min**Perdita di pressione con portata (0,2 l/s) **1.3 bar** 