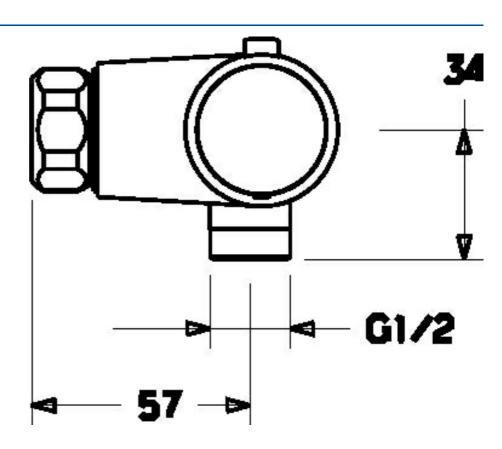

## SP58080001

|                  | Nome                                             | Codice   |
|------------------|--------------------------------------------------|----------|
| 1.1              | Dado di collegamento, G3/4, AF30                 | 59902230 |
| 1.2              | Nipplo                                           | 59911075 |
| 1.3              | Anello di tenuta, 23.9x15.2x2                    | 59902689 |
| 1.4              | Guarnizione di filtro, G3/4                      | 59911076 |
| 2                | Eccentrico Cromo                                 | 59913824 |
| 3                | Manopola di apertura Cromo                       | 59913943 |
| 1 <sup>3.1</sup> | Cappucio                                         | 59913850 |
| 3.2              | Screw, M4x8                                      | 59913851 |
| 3.3              | Anello di regolazione                            | 59913940 |
| 4                | Vitone , G1/2, 180°                              | 59911103 |
| 4.1              | Anello                                           | 59913469 |
| 5                | Maniglia per regolazione della temperatura Cromo | 59913938 |
| 5.1              | Temperature adjustment limiter                   | 59913937 |
| 5.2              | Locking screw, 38°                               | 59913919 |
| 6                | Cartuccia termostatica, 3.3                      | 59913871 |
| 6.1              | Screw, M6x9.5                                    | 59901609 |
| 7                | Valvola antiriflusso, DN10 (2016-)               | 59914425 |
| 7.1              | Capezzolo filetto, G1/2xM18x1                    | 59911384 |