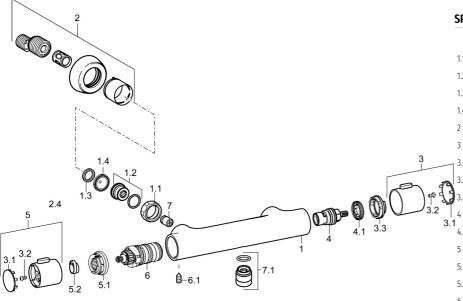

## Parti di ricambio

## SP58080001

|                  | Nome                                             | Codice   |
|------------------|--------------------------------------------------|----------|
| 1.1              | Dado di collegamento, G3/4, AF30                 | 59902230 |
| 1.2              | Nipplo                                           | 59911075 |
| 1.3              | Anello di tenuta, 23.9x15.2x2                    | 59902689 |
| 1.4              | Guarnizione di filtro, G3/4                      | 59911076 |
| 2                | Eccentrico Cromo                                 | 59913824 |
| 3                | Manopola di apertura Cromo                       | 59913943 |
| 1 <sup>3.1</sup> | Cappucio                                         | 59913850 |
| 3.2              | Screw, M4x8                                      | 59913851 |
| 3.3              | Anello di regolazione                            | 59913940 |
| 4                | Vitone , G1/2, 180°                              | 59911103 |
| 4.1              | Anello                                           | 59913469 |
| 5                | Maniglia per regolazione della temperatura Cromo | 59913938 |
| 5.1              | Temperature adjustment limiter                   | 59913937 |
| 5.2              | Locking screw, 38°                               | 59913919 |
| 6                | Cartuccia termostatica, 3.3                      | 59913871 |
| 6.1              | Screw, M6x9.5                                    | 59901609 |
| 7                | Valvola antiriflusso, DN10 (2016-)               | 59914425 |
| 7.1              | Capezzolo filetto, G1/2xM18x1                    | 59911384 |