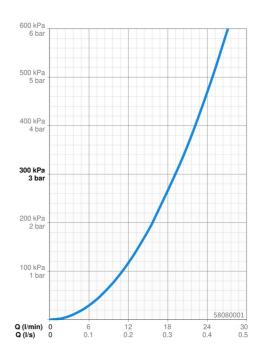

## Dati tecnici

|  | Car | atte | risti | che | flusso |
|--|-----|------|-------|-----|--------|
|--|-----|------|-------|-----|--------|

| Portata 3 bar                              | 19.2 l/min<br>1.3 bar |  |
|--------------------------------------------|-----------------------|--|
| Perdita di pressione con portata (0,2 l/s) |                       |  |
| Caratteristiche tecniche                   |                       |  |
| Misura DN (dimensione nominale)            | DN15                  |  |
| Fornitura di acqua calda                   | max. +80°C            |  |
| Pressione di esercizio                     | 1-10 bar              |  |
| Misura della connessione                   | G3/4                  |  |
| Profondità di installazione                | cc150 mm              |  |
| Backflow prevention (EN1717)               | EB                    |  |
| Norme                                      |                       |  |
| Standard EN                                | EN 1111               |  |