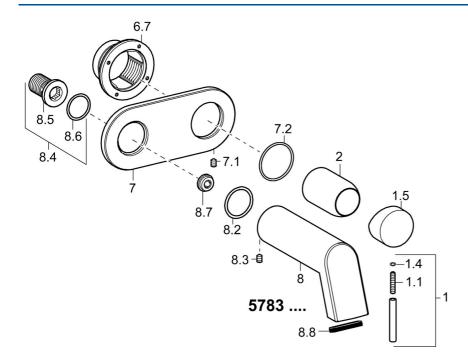

## Parti di ricambio

#### SP57832171

|      | Nome                           | Codice   |
|------|--------------------------------|----------|
| 1    | Leva, 50 mm, d 7 mm Cromo      | 59913097 |
| 1.1  | Screw, M5x25, SW 2,5           | 59913099 |
| 1.4  | O-ring, d 3x1.5                | 59913100 |
| 1.5  | Cappuccio Cromo                | 59913098 |
| 2    | Rosetta Cromo                  | 59912116 |
| 6.7  | Titolare                       | 59913171 |
| 7    | Piastra Cromo Fuori produzione | 59913172 |
| 7.1  | Screw, M4x4                    | 59901027 |
| 7.2  | O-ring, 42x2                   | 59913173 |
| 8    | Bocca, L=240 Cromo             | 59913175 |
| 8    | Bocca, L=160 Cromo             | 59913174 |
| 8.2  | O-ring, 34x2                   | 59912533 |
| 8.3  | Screw, M6x9                    | 59911237 |
| 8.4  | Nipplo di collegamento, G1/2   | 59911229 |
| 8.6  | O-ring, d 25x2.5               | 59905053 |
| 8.7  | Limitatore di portata, 4L/min  | 59912951 |
| 8.8  | Aereatore                      | 59913082 |
| N.I. | Prolunga, 20 mm Cromo          | 59913136 |
|      |                                |          |