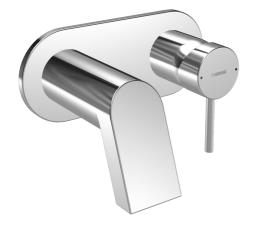

## 57852171 HANSASTELA - Piastra per miscelatore lavabo Fuori produzione

EAN: 4015474178946 static.hansa.com/57852171

- Lavabo
- Monocomando, Set esterno
- Montaggio a parete con unità d'incasso
- Cromo

- Bocca fissa
- Leva/Manopola monocomando, Leva con simbolo F+C, Leva pin
- Placca rotonda, Canotto e leva
- Bocca a cascata