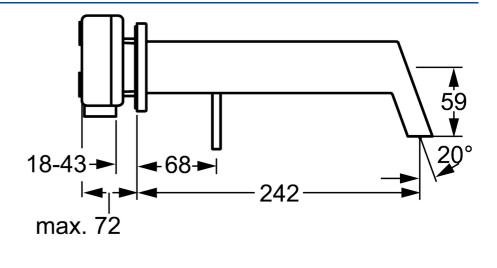

### **Caratteristiche flusso**

| Portata 3 bar (con riduttori di flusso) | 6.0 l/min  |  |
|-----------------------------------------|------------|--|
| Caratteristiche tecniche                |            |  |
| Misura DN (dimensione nominale)         | DN15       |  |
| Fornitura di acqua calda                | max. +80°C |  |
| Pressione di esercizio                  | 0.5-10 bar |  |
| Projection                              | 242 mm     |  |
| Materiale                               | Ottone     |  |
| Norme                                   |            |  |
| Standard EN                             | EN 817     |  |