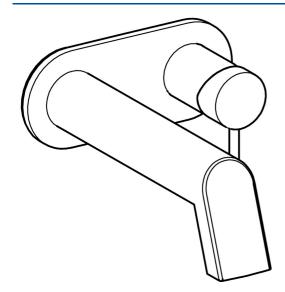

## 57852171 HANSASTELA - Piastra per miscelatore lavabo Fuori produzione

EAN: 4015474178946 static.hansa.com/57852171

- Lavabo
- Monocomando, Set esterno
- Montaggio a parete con unità d'incasso
- Cromo

- Bocca fissa
- Leva/Manopola monocomando, Leva con simbolo F+C, Leva pin
- Placca rotonda, Canotto e leva
- Bocca a cascata