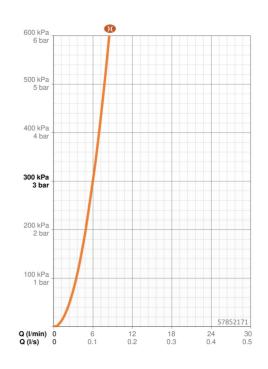

### **Caratteristiche flusso**

| Portata 3 bar (con riduttori di flusso) | 6.0 l/min  |  |
|-----------------------------------------|------------|--|
| Caratteristiche tecniche                |            |  |
| Misura DN (dimensione nominale)         | DN15       |  |
| Fornitura di acqua calda                | max. +80°C |  |
| Pressione di esercizio                  | 0.5-10 bar |  |
| Projection                              | 242 mm     |  |
| Materiale                               | Ottone     |  |
| Norme                                   |            |  |
| Standard EN                             | EN 817     |  |