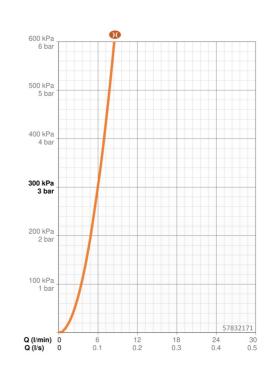

## Dati tecnici

| Caratte | ristiche | flusso |
|---------|----------|--------|
|         |          |        |

| Portata 3 bar (con riduttori di flusso) | 6.0 l/min  | 6.0 l/min |  |
|-----------------------------------------|------------|-----------|--|
| Caratteristiche tecniche                |            |           |  |
| Misura DN (dimensione nominale)         | DN15       |           |  |
| Fornitura di acqua calda                | max. +80°C |           |  |
| Pressione di esercizio                  | 0.5-10 bar |           |  |
| Projection                              | 162 mm     |           |  |
| Materiale                               | Ottone     |           |  |