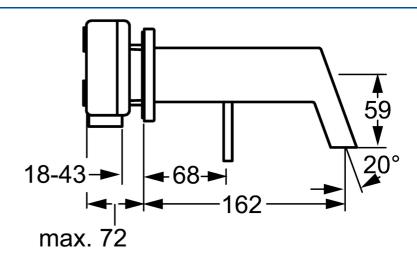

## Dati tecnici

| Caratte | ristiche | flusso |
|---------|----------|--------|
|         |          |        |

| Portata 3 bar (con riduttori di flusso) | 6.0 l/min  | 6.0 l/min |  |
|-----------------------------------------|------------|-----------|--|
| Caratteristiche tecniche                |            |           |  |
| Misura DN (dimensione nominale)         | DN15       |           |  |
| Fornitura di acqua calda                | max. +80°C |           |  |
| Pressione di esercizio                  | 0.5-10 bar |           |  |
| Projection                              | 162 mm     |           |  |
| Materiale                               | Ottone     |           |  |