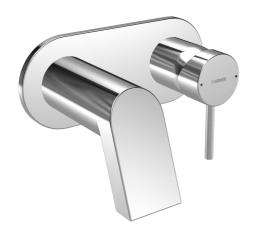

EAN: 4015474178922 static.hansa.com/57832171

- Lavabo
- Monocomando, Set esterno
- Montaggio a parete con unità d'incasso
- Cromo

- Bocca fissa, Costruzione a fusione
- Leva/Manopola monocomando, Leva con simbolo F+C, Leva
- Placca rotonda, Canotto e leva
- Bocca a cascata