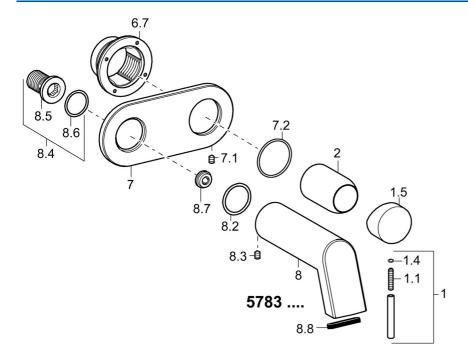

## Parti di ricambio

## SP57832171

|      | Nome                           | Codice   |
|------|--------------------------------|----------|
| 1    | Leva, 50 mm, d 7 mm Cromo      | 59913097 |
| 1.1  | Screw, M5x25, SW 2,5           | 59913099 |
| 1.4  | O-ring, d 3x1.5                | 59913100 |
| 1.5  | Cappuccio Cromo                | 59913098 |
| 2    | Rosetta Cromo                  | 59912116 |
| 6.7  | Titolare                       | 59913171 |
| 7    | Piastra Cromo Fuori produzione | 59913172 |
| 7.1  | Screw, M4x4                    | 59901027 |
| 7.2  | O-ring, 42x2                   | 59913173 |
| 8    | Bocca, L=240 Cromo             | 59913175 |
| 8    | Bocca, L=160 Cromo             | 59913174 |
| 8.2  | O-ring, 34x2                   | 59912533 |
| 8.3  | Screw, M6x9                    | 59911237 |
| 8.4  | Nipplo di collegamento, G1/2   | 59911229 |
| 8.6  | O-ring, d 25x2.5               | 59905053 |
| 8.7  | Limitatore di portata, 4L/min  | 59912951 |
| 8.8  | Aereatore                      | 59913082 |
| N.I. | Prolunga, 20 mm Cromo          | 59913136 |