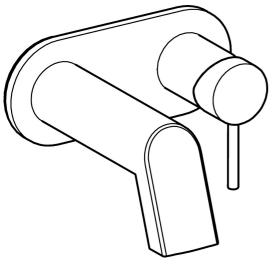

EAN: 4015474178922 static.hansa.com/57832171

- Lavabo
- Monocomando, Set esterno
- Montaggio a parete con unità d'incasso
- Cromo

- Bocca fissa, Costruzione a fusione
- Leva/Manopola monocomando, Leva con simbolo F+C, Leva
- Placca rotonda, Canotto e leva
- Bocca a cascata