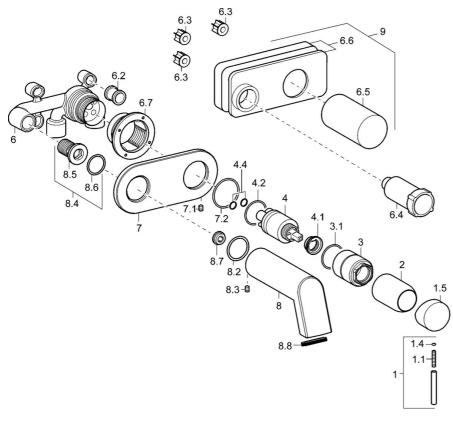

# Náhradné diely

## SP57832101

|      | Názov                            | Kód      |
|------|----------------------------------|----------|
| 1    | Ovládacia rukoväť, 50 mm, d 7 mm | 59913097 |
| 1.1  | Skrutka, M5x25, SW 2,5           | 59913099 |
| 1.4  | O-krúžok, d 3x1.5                | 59913100 |
| 1.5  | Klobúk,krytka                    | 59913098 |
| 2    | Ružice                           | 59912116 |
| 3    | Skrutka rukáv, M38x1             | 59912115 |
| 4    | Kartuš, 3.5 Classic              | 59913075 |
| 4    | Kartuš, 3.5 Eco                  | 59912324 |
| 4.1  | Temperature adjustment limiter   | 59912325 |
| 4.2  | O-krúžok, d 28.24x2.62 Ukončené  | 59912590 |
| 4.4  | O-krúžok, d 10.10x1.60 Ukončené  | 59905072 |
| 6.1  | Tesnenie                         | 59913169 |
| 6.7  | Držiak                           | 59913171 |
| 7    | Kryt príruby Ukončené            | 59913172 |
| 7.1  | Skrutka, M4x4                    | 59901027 |
| 7.2  | O-krúžok, 42x2                   | 59913173 |
| 8    | Výtokové rameno, L=160           | 59913174 |
| 8.2  | O-krúžok, 34x2                   | 59912533 |
| 8.3  | Skrutka, M6x9                    | 59911237 |
| 8.4  | Ppripojovacie šróbenie, G1/2     | 59911229 |
| 8.6  | O-krúžok, d 25x2.5               | 59905053 |
| 8.7  | Regulátor prietoku, 4L/min       | 59912951 |
| 8.8  | Aerator                          | 59913082 |
| 9    | Installation box                 | 59913170 |
| N.I. | Nadstavný segment, 20 mm         | 59913136 |
| N.I. | Angle piece                      | 59913086 |
| N.I. | Kľúč, SW30/34                    | 59912108 |