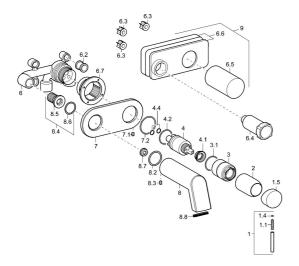

# Náhradné diely

## SP57832101

|      | Názov                            | Kód      |
|------|----------------------------------|----------|
| 1    | Ovládacia rukoväť, 50 mm, d 7 mm | 59913097 |
| 1.1  | Skrutka, M5x25, SW 2,5           | 59913099 |
| 1.4  | O-krúžok, d 3x1.5                | 59913100 |
| 1.5  | Klobúk,krytka                    | 59913098 |
| 2    | Ružice                           | 59912116 |
| 3    | Skrutka rukáv, M38x1             | 59912115 |
| 4    | Kartuš, 3.5 Classic              | 59913075 |
| 4    | Kartuš, 3.5 Eco                  | 59912324 |
| 4.1  | Temperature adjustment limiter   | 59912325 |
| 4.2  | O-krúžok, d 28.24x2.62 Ukončené  | 59912590 |
| 4.4  | O-krúžok, d 10.10x1.60 Ukončené  | 59905072 |
| 6.1  | Tesnenie                         | 59913169 |
| 6.7  | Držiak                           | 59913171 |
| 7    | Kryt príruby Ukončené            | 59913172 |
| 7.1  | Skrutka, M4x4                    | 59901027 |
| 7.2  | O-krúžok, 42x2                   | 59913173 |
| 8    | Výtokové rameno, L=160           | 59913174 |
| 8.2  | O-krúžok, 34x2                   | 59912533 |
| 8.3  | Skrutka, M6x9                    | 59911237 |
| 8.4  | Ppripojovacie šróbenie, G1/2     | 59911229 |
| 8.6  | O-krúžok, d 25x2.5               | 59905053 |
| 8.7  | Regulátor prietoku, 4L/min       | 59912951 |
| 8.8  | Aerator                          | 59913082 |
| 9    | Installation box                 | 59913170 |
| N.I. | Nadstavný segment, 20 mm         | 59913136 |
| N.I. | Angle piece                      | 59913086 |
| N.I. | Kľúč, SW30/34                    | 59912108 |