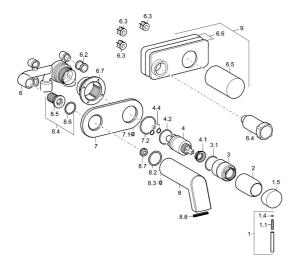

### Reserveonderdelen

### SP57832101

|      | Naam                                     | Code     |
|------|------------------------------------------|----------|
| 1    | Hendel, 50 mm, d 7 mm Chroom             | 59913097 |
| 1.1  | Schroef, M5x25, SW 2,5                   | 59913099 |
| 1.4  | O-ring, d 3x1.5                          | 59913100 |
| 1.5  | Kap Chroom                               | 59913098 |
| 2    | Rosassen Chroom                          | 59912116 |
| 3    | Schroef de mouw, M38x1                   | 59912115 |
| 4    | Binnenwerk, 3.5 Classic                  | 59913075 |
| 4    | Binnenwerk, 3.5 Eco                      | 59912324 |
| 4.1  | Temperature adjustment limiter           | 59912325 |
| 4.2  | O-ring, d 28.24x2.62 Stopgezet           | 59912590 |
| 4.4  | O-ring, d 10.10x1.60 Stopgezet           | 59905072 |
| 6.1  | Dichting                                 | 59913169 |
| 6.7  | Houder                                   | 59913171 |
| 7    | Afdekplaat Chroom Stopgezet              | 59913172 |
| 7.1  | Schroef, M4x4                            | 59901027 |
| 7.2  | O-ring, 42x2                             | 59913173 |
| 8    | Uitloop, L=160 Chroom                    | 59913174 |
| 8.2  | O-ring, 34x2                             | 59912533 |
| 8.3  | Schroef, M6x9                            | 59911237 |
| 8.4  | Aansluitnippel, G1/2                     | 59911229 |
| 8.6  | O-ring, d 25x2.5                         | 59905053 |
| 8.7  | Doorvoerbegrenzer, 4L/min                | 59912951 |
| 8.8  | Mousseur                                 | 59913082 |
| 9    | Installation box                         | 59913170 |
| N.I. | Inbouwverlengstuk kompleet, 20 mm Chroom | 59913136 |
| N.I. | Angle piece                              | 59913086 |
| N.I. | Sleutel, SW30/34                         | 59912108 |