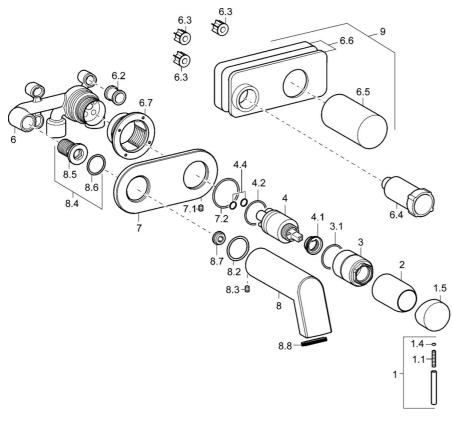

### Reserveonderdelen

### SP57832101

|      | Naam                                     | Code     |
|------|------------------------------------------|----------|
| 1    | Hendel, 50 mm, d 7 mm Chroom             | 59913097 |
| 1.1  | Schroef, M5x25, SW 2,5                   | 59913099 |
| 1.4  | O-ring, d 3x1.5                          | 59913100 |
| 1.5  | Kap Chroom                               | 59913098 |
| 2    | Rosassen Chroom                          | 59912116 |
| 3    | Schroef de mouw, M38x1                   | 59912115 |
| 4    | Binnenwerk, 3.5 Classic                  | 59913075 |
| 4    | Binnenwerk, 3.5 Eco                      | 59912324 |
| 4.1  | Temperature adjustment limiter           | 59912325 |
| 4.2  | O-ring, d 28.24x2.62 Stopgezet           | 59912590 |
| 4.4  | O-ring, d 10.10x1.60 Stopgezet           | 59905072 |
| 6.1  | Dichting                                 | 59913169 |
| 6.7  | Houder                                   | 59913171 |
| 7    | Afdekplaat Chroom Stopgezet              | 59913172 |
| 7.1  | Schroef, M4x4                            | 59901027 |
| 7.2  | O-ring, 42x2                             | 59913173 |
| 8    | Uitloop, L=160 Chroom                    | 59913174 |
| 8.2  | O-ring, 34x2                             | 59912533 |
| 8.3  | Schroef, M6x9                            | 59911237 |
| 8.4  | Aansluitnippel, G1/2                     | 59911229 |
| 8.6  | O-ring, d 25x2.5                         | 59905053 |
| 8.7  | Doorvoerbegrenzer, 4L/min                | 59912951 |
| 8.8  | Mousseur                                 | 59913082 |
| 9    | Installation box                         | 59913170 |
| N.I. | Inbouwverlengstuk kompleet, 20 mm Chroom | 59913136 |
| N.I. | Angle piece                              | 59913086 |
| N.I. | Sleutel, SW30/34                         | 59912108 |