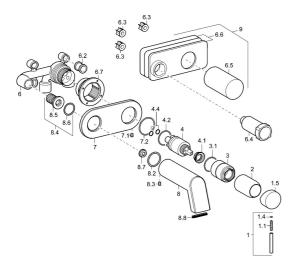

## K> HANSA

Spare parts

## SP57832101

|      | Name                              | Code     |  |
|------|-----------------------------------|----------|--|
| 1    | Lever, 50 mm, d 7 mm              | 59913097 |  |
| 1.1  | Screw, M5x25, SW 2,5              | 59913099 |  |
| 1.4  | O-ring, d 3x1.5                   | 59913100 |  |
| 1.5  | Сар                               | 59913098 |  |
| 2    | Cover sleeve                      | 59912116 |  |
| 3    | Screw sleeve, M38x1               | 59912115 |  |
| 4    | Cartridge, 3.5 Classic            | 59913075 |  |
| 4    | Cartridge, 3.5 Eco                | 59912324 |  |
| 4.1  | Temperature adjustment limiter    | 59912325 |  |
| 4.2  | O-ring, d 28.24x2.62 Discontinued | 59912590 |  |
| 4.4  | O-ring, d 10.10x1.60 Discontinued | 59905072 |  |
| 6.1  | Gasket                            | 59913169 |  |
| 6.7  | Holder                            | 59913171 |  |
| 7    | Cover flange Discontinued         | 59913172 |  |
| 7.1  | Screw, M4x4                       | 59901027 |  |
| 7.2  | O-ring, 42x2                      | 59913173 |  |
| 8    | Spout, L=160                      | 59913174 |  |
| 8.2  | O-ring, 34x2                      | 59912533 |  |
| 8.3  | Screw, M6x9                       | 59911237 |  |
| 8.4  | Connection nipple, G1/2           | 59911229 |  |
| 8.6  | O-ring, d 25x2.5                  | 59905053 |  |
| 8.7  | Flow limiter, 4L/min              | 59912951 |  |
| 8.8  | Aerator                           | 59913082 |  |
| 9    | Installation box                  | 59913170 |  |
| N.I. | Raising kit, 20 mm                | 59913136 |  |
| N.I. | Angle piece                       | 59913086 |  |
| N.I. | Key, SW30/34                      | 59912108 |  |
| N.I. | Key, SW30/34                      | 59912108 |  |