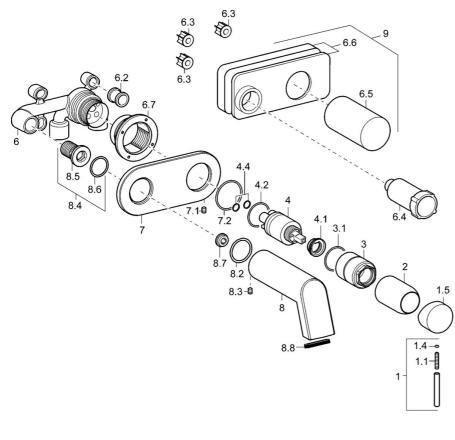

## K> HANSA

Spare parts

## SP57832101

|      | Name                              | Code     |  |
|------|-----------------------------------|----------|--|
| 1    | Lever, 50 mm, d 7 mm              | 59913097 |  |
| 1.1  | Screw, M5x25, SW 2,5              | 59913099 |  |
| 1.4  | O-ring, d 3x1.5                   | 59913100 |  |
| 1.5  | Сар                               | 59913098 |  |
| 2    | Cover sleeve                      | 59912116 |  |
| 3    | Screw sleeve, M38x1               | 59912115 |  |
| 4    | Cartridge, 3.5 Classic            | 59913075 |  |
| 4    | Cartridge, 3.5 Eco                | 59912324 |  |
| 4.1  | Temperature adjustment limiter    | 59912325 |  |
| 4.2  | O-ring, d 28.24x2.62 Discontinued | 59912590 |  |
| 4.4  | O-ring, d 10.10x1.60 Discontinued | 59905072 |  |
| 6.1  | Gasket                            | 59913169 |  |
| 6.7  | Holder                            | 59913171 |  |
| 7    | Cover flange Discontinued         | 59913172 |  |
| 7.1  | Screw, M4x4                       | 59901027 |  |
| 7.2  | O-ring, 42x2                      | 59913173 |  |
| 8    | Spout, L=160                      | 59913174 |  |
| 8.2  | O-ring, 34x2                      | 59912533 |  |
| 8.3  | Screw, M6x9                       | 59911237 |  |
| 8.4  | Connection nipple, G1/2           | 59911229 |  |
| 8.6  | O-ring, d 25x2.5                  | 59905053 |  |
| 8.7  | Flow limiter, 4L/min              | 59912951 |  |
| 8.8  | Aerator                           | 59913082 |  |
| 9    | Installation box                  | 59913170 |  |
| N.I. | Raising kit, 20 mm                | 59913136 |  |
| N.I. | Angle piece                       | 59913086 |  |
| N.I. | Key, SW30/34                      | 59912108 |  |
| N.I. | Key, SW30/34                      | 59912108 |  |