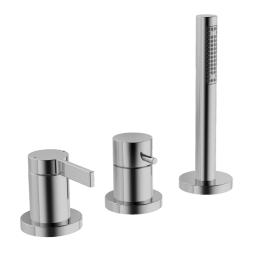

## 57799073 HANSALOFT - Piastra per miscelatore vasca-doccia, 72 mm Fuori produzione

EAN: 4015474276963 static.hansa.com/57799073

- Vasca & doccia
- Set esterno, Monocomando
- Montaggio a bordo vasca
- Cromo
- Leva/Manopola monocomando, Leva con simbolo F+C
- Doccetta a mano, Flessibile doccia (1750 mm)
- Intenso Getto d'acqua rinvigorente
- Filtro/i anti-impurità, Valvola/e di non ritorno
- Placca rotonda
- 1 getto