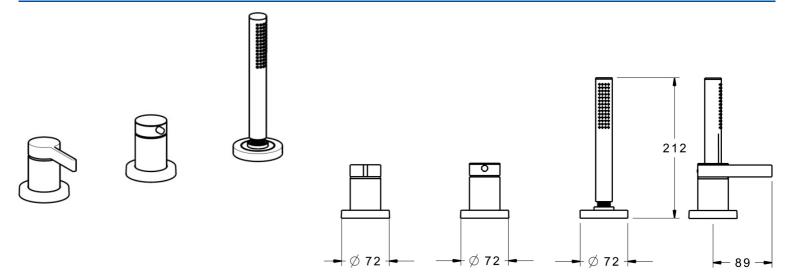

## 57799073 HANSALOFT - Piastra per miscelatore vasca-doccia, 72 mm Fuori produzione

EAN: 4015474276963 static.hansa.com/57799073

- Vasca & doccia
- Set esterno, Monocomando
- Montaggio a bordo vasca
- Cromo
- Leva/Manopola monocomando, Leva con simbolo F+C
- Doccetta a mano, Flessibile doccia (1750 mm)
- Intenso Getto d'acqua rinvigorente
- Filtro/i anti-impurità, Valvola/e di non ritorno
- Placca rotonda
- 1 getto