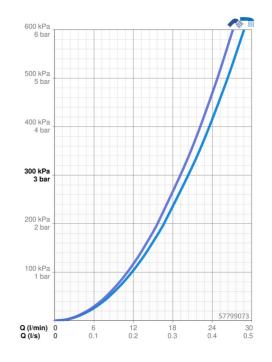

#### **Caratteristiche flusso**

| Portata 3 bar                | 20.4 / 19.2 l/min |
|------------------------------|-------------------|
| Caratteristiche tecniche     |                   |
| Fornitura di acqua calda     | max. +80°C        |
| Pressione di esercizio       | 0.5-10 bar        |
| Backflow prevention (EN1717) | EB                |
| Norme                        |                   |