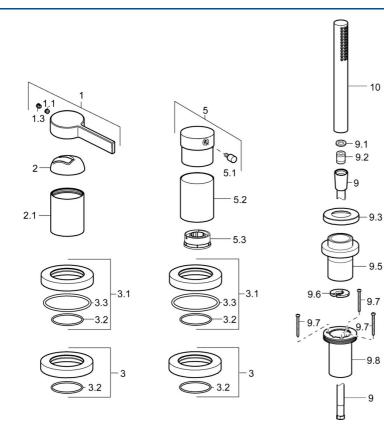

## Parti di ricambio

|      | Nome                                        | Codice   |
|------|---------------------------------------------|----------|
| 1    | Leva Cromo                                  | 59914017 |
| 1.1  | Screw, M5x6, SW2.5                          | 59912617 |
| 1.3  | Spinotto Cromo                              | 59913762 |
| 2    | Cappuccio Cromo                             | 59914016 |
| 2.1  | Piastra Cromo                               | 59913448 |
| 3    | Piastra Cromo                               | 59913449 |
| 3.1  | Piastra Cromo                               | 59913450 |
| 3.3  | O-ring, 60x3                                | 59913280 |
| 5    | Maniglia Cromo                              | 59913345 |
| 5.1  | Leva, 9 mm M6 Cromo                         | 59913348 |
| 5.2  | Protective sleeve Cromo Fuori produzione    | 59913451 |
| 5.3  | Limitatore di portata                       | 59911897 |
| 9    | Flessibile doccia, L=1750, G1/2-M12x1 Cromo | 59912281 |
| 9.1  | L'anello di tenuta, d 21x12x2               | 59912304 |
| 9.2  | Valvola antiriflusso                        | 59905714 |
| 9.3  | Piastra, M70x1, d 72 mm                     | 59913287 |
| 9.5  | Titolare Cromo                              | 59913289 |
| 9.6  | [IT3238]                                    | 59912337 |
| 9.7  | Screw, M4x45                                | 59912291 |
| 9.8  | Supporto per doccetta                       | 59913288 |
| 10   | Doccetta Cromo                              | 54390100 |
| N.I. | Prolunga, 30 mm                             | 59913190 |
| N.I. | Kit viti per prolunga, (2015-)              | 59914337 |
| N.I. | Prolunga, 30 mm, HM 3.5 (-2015)             | 59913189 |
|      |                                             |          |