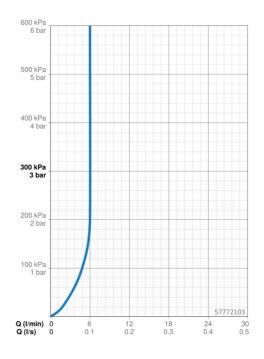

## Dati tecnici

| Caratteristiche flusso |
|------------------------|
|------------------------|

| Portata 3 bar (con limitatore di flusso) | 6.0 <b>l/min</b> |  |
|------------------------------------------|------------------|--|
| Caratteristiche tecniche                 |                  |  |
| Misura DN (dimensione nominale)          | DN15             |  |
| Fornitura di acqua calda                 | max. +80°C       |  |
| Pressione di esercizio                   | 0.5-10 bar       |  |
| Projection                               | 193 mm           |  |
| Materiale                                | Ottone           |  |
| Norme                                    |                  |  |
| Standard EN                              | EN 817           |  |