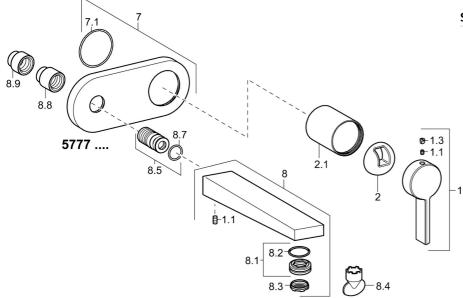

## Parti di ricambio

## SP57772103

| Nome                                     | Codice                                                                                                                                                                                                                                                                                                                                                                                                                                                                                                                                               |
|------------------------------------------|------------------------------------------------------------------------------------------------------------------------------------------------------------------------------------------------------------------------------------------------------------------------------------------------------------------------------------------------------------------------------------------------------------------------------------------------------------------------------------------------------------------------------------------------------|
| Leva Cromo                               | 59914017                                                                                                                                                                                                                                                                                                                                                                                                                                                                                                                                             |
| Screw, M5x6, SW2.5                       | 59912617                                                                                                                                                                                                                                                                                                                                                                                                                                                                                                                                             |
| Spinotto Cromo                           | 59913762                                                                                                                                                                                                                                                                                                                                                                                                                                                                                                                                             |
| Cappuccio Cromo                          | 59914016                                                                                                                                                                                                                                                                                                                                                                                                                                                                                                                                             |
| Rosetta Cromo                            | 59913375                                                                                                                                                                                                                                                                                                                                                                                                                                                                                                                                             |
| Manicotto filettato, M38x1               | 59912115                                                                                                                                                                                                                                                                                                                                                                                                                                                                                                                                             |
| Cartuccia, 3.5 Eco                       | 59912324                                                                                                                                                                                                                                                                                                                                                                                                                                                                                                                                             |
| Cartuccia, 3.5 Classic                   | 59913075                                                                                                                                                                                                                                                                                                                                                                                                                                                                                                                                             |
| Temperature adjustment limiter           | 59912325                                                                                                                                                                                                                                                                                                                                                                                                                                                                                                                                             |
| O-ring, d 28.24x2.62 Fuori produzione    | 59912590                                                                                                                                                                                                                                                                                                                                                                                                                                                                                                                                             |
| O-ring, d 10.10x1.60 Fuori produzione    | 59905072                                                                                                                                                                                                                                                                                                                                                                                                                                                                                                                                             |
| Giunto                                   | 59913169                                                                                                                                                                                                                                                                                                                                                                                                                                                                                                                                             |
| Piastra Cromo                            | 59914020                                                                                                                                                                                                                                                                                                                                                                                                                                                                                                                                             |
| O-ring, d 46x2                           | 59912470                                                                                                                                                                                                                                                                                                                                                                                                                                                                                                                                             |
| Bocca Cromo                              | 59914021                                                                                                                                                                                                                                                                                                                                                                                                                                                                                                                                             |
| Fitting ring for aerator                 | 59914007                                                                                                                                                                                                                                                                                                                                                                                                                                                                                                                                             |
| Aereatore, M24x1 HC SSR-STD              | 59914015                                                                                                                                                                                                                                                                                                                                                                                                                                                                                                                                             |
| Chiave per aeratore, SLIM AIR            | 59914013                                                                                                                                                                                                                                                                                                                                                                                                                                                                                                                                             |
| Bussola filettata, G1/2                  | 59913865                                                                                                                                                                                                                                                                                                                                                                                                                                                                                                                                             |
| Kit viti per prolunga, G1/2, SW12, 20 mm | 59913864                                                                                                                                                                                                                                                                                                                                                                                                                                                                                                                                             |
| Kit viti per prolunga, G1/2, SW12, 15 mm | 59913863                                                                                                                                                                                                                                                                                                                                                                                                                                                                                                                                             |
| Installation box                         | 59913170                                                                                                                                                                                                                                                                                                                                                                                                                                                                                                                                             |
| Angle piece                              | 59913086                                                                                                                                                                                                                                                                                                                                                                                                                                                                                                                                             |
| Chiave, SW30/34                          | 59912108                                                                                                                                                                                                                                                                                                                                                                                                                                                                                                                                             |
| Prolunga, 20 mm Cromo                    | 59913136                                                                                                                                                                                                                                                                                                                                                                                                                                                                                                                                             |
|                                          | Leva Cromo Screw, M5x6, SW2.5 Spinotto Cromo Cappuccio Cromo Rosetta Cromo Manicotto filettato, M38x1 Cartuccia, 3.5 Eco Cartuccia, 3.5 Classic Temperature adjustment limiter O-ring, d 28.24x2.62 Fuori produzione O-ring, d 10.10x1.60 Fuori produzione Giunto Piastra Cromo O-ring, d 46x2 Bocca Cromo Fitting ring for aerator Aereatore, M24x1 HC SSR-STD Chiave per aeratore, SLIM AIR Bussola filettata, G1/2 Kit viti per prolunga, G1/2, SW12, 20 mm Kit viti per prolunga, G1/2, SW12, 15 mm Installation box Angle piece Chiave, SW30/34 |