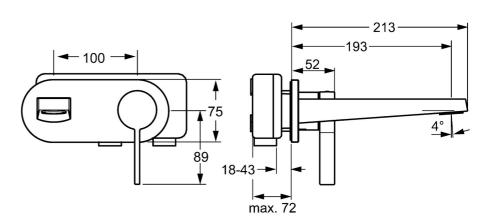

## Dati tecnici

| Caratteristiche flusso |
|------------------------|
|------------------------|

| Portata 3 bar (con limitatore di flusso) | 6.0 <b>l/min</b> |  |
|------------------------------------------|------------------|--|
| Caratteristiche tecniche                 |                  |  |
| Misura DN (dimensione nominale)          | DN15             |  |
| Fornitura di acqua calda                 | max. +80°C       |  |
| Pressione di esercizio                   | 0.5-10 bar       |  |
| Projection                               | 193 mm           |  |
| Materiale                                | Ottone           |  |
| Norme                                    |                  |  |
| Standard EN                              | EN 817           |  |