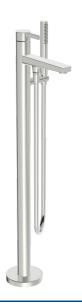

# 57762073 HANSALOFT - Miscelatore vasca-doccia montaggio su piano

EAN: 4015474263420 static.hansa.com/57762073

- Vasca & doccia
- Set esterno, Monocomando
- Montaggio a pavimento
- Cromo
- Costruzione a fusione
- Rompigetto integrato
- Leva/Manopola monocomando, Leva con simbolo F+C
- Deviatore pull, Riposizionamento automatico
- Doccetta a mano, Supporto doccetta, Flessibile doccia (1250 mm)

- Intenso Getto d'acqua rinvigorente
- Limitatore di temperatura, Limitatore di temperatura regolabile
- Cartuccia a dischi ceramici ø 40mm, Valvola/e di non ritorno
- Raccordi dritti
- Ottone DZR
- Placca rotond
- sicurezza incorporata anti-riflusso per uso domestico (ai sensi DIN FN 1717)
- 1 getto