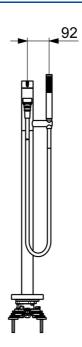

#### Caratteristiche flusso

Portata 3 bar

Caratteristiche tecniche

Misura DN (dimensione nominale)

Fornitura di acqua calda

Pressione di esercizio

Misura della connessione

Projection

Backflow prevention (EN1717)

20.4 / 19.2 l/min

DN15

max. +80°C

0.5-10 bar

912 mm

197 mm

EB