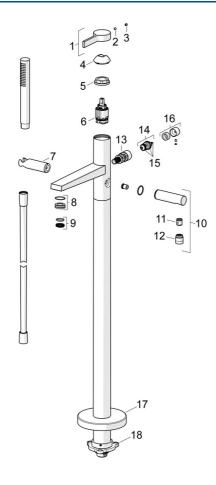

## Parti di ricambio

#### SP57762073

|    | Nome                                     | Codice   |
|----|------------------------------------------|----------|
| 01 | Leva Cromo                               | 59914017 |
| 02 | Spinotto Cromo                           | 59913762 |
| 03 | Screw, M5x8, SW2.5                       | 59904755 |
| 04 | Cappuccio Cromo                          | 59914016 |
| 05 | Screw, M42x1, SW34                       | 59913365 |
| 06 | Cartuccia, 3.5 Classic                   | 59913075 |
| 07 | Supporto Doccetta Cromo Fuori produzione | 59913718 |
| 08 | Fitting ring for aerator                 | 59914007 |
| 09 | Aereatore, M24x1                         | 59913132 |
| 10 | Braccio Doccia Cromo                     | 59913722 |
| 11 | Valvola antiriflusso                     | 59905714 |
| 12 | Capezzolo filetto, G1/2xM18x1            | 59911384 |
| 13 | Deviatore                                | 59913721 |
| 14 | Deviatore                                | 59912870 |
| 15 | Kit di guarnizione                       | 59904791 |
| 16 | Knob Cromo                               | 59912871 |
| 17 | Piastra, d 135 mm Cromo Fuori produzione | 59913726 |
| 18 | Set di fissaggio Fuori produzione        | 59913723 |