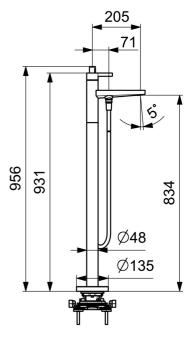

#### Caratteristiche flusso

Portata 3 bar

Caratteristiche tecniche

Misura DN (dimensione nominale)

Fornitura di acqua calda

Pressione di esercizio

Misura della connessione

Projection

Backflow prevention (EN1717)

20.4 / 19.2 l/min

DN15

max. +80°C

0.5-10 bar

912 mm

197 mm

EB