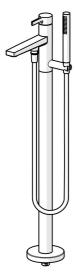

# 57762073 HANSALOFT - Miscelatore vasca-doccia montaggio su piano

EAN: 4015474263420 static.hansa.com/57762073

- Vasca & doccia
- Set esterno, Monocomando
- Montaggio a pavimento
- Cromo
- Costruzione a fusione
- Rompigetto integrato
- Leva/Manopola monocomando, Leva con simbolo F+C
- Deviatore pull, Riposizionamento automatico
- Doccetta a mano, Supporto doccetta, Flessibile doccia (1250 mm)

- Intenso Getto d'acqua rinvigorente
- Limitatore di temperatura, Limitatore di temperatura regolabile
- Cartuccia a dischi ceramici ø 40mm, Valvola/e di non ritorno
- Raccordi dritti
- Ottone DZR
- Placca rotond
- sicurezza incorporata anti-riflusso per uso domestico (ai sensi DIN FN 1717)
- 1 getto