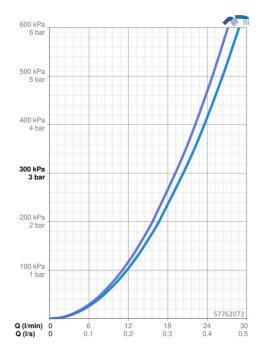

#### Caratteristiche flusso

Portata 3 bar

Caratteristiche tecniche

Misura DN (dimensione nominale)

Fornitura di acqua calda

Pressione di esercizio

Misura della connessione

Projection

Backflow prevention (EN1717)

20.4 / 19.2 l/min

DN15

max. +80°C

0.5-10 bar

912 mm

197 mm

EB