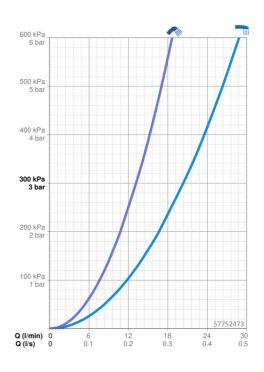

#### **Caratteristiche flusso** Portata 3 bar 20.4 / 13.2 l/min **Caratteristiche tecniche** Fornitura di acqua calda max. +80°C Pressione di esercizio 0.5-10 bar Projection 185 mm Backflow prevention (EN1717) EB Materiale Ottone Norme EN 817, EN 1112, EN 1113 Standard EN