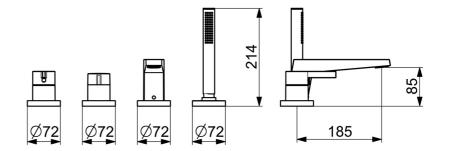

#### **Caratteristiche flusso** Portata 3 bar 20.4 / 13.2 l/min **Caratteristiche tecniche** Fornitura di acqua calda max. +80°C Pressione di esercizio 0.5-10 bar Projection 185 mm Backflow prevention (EN1717) EB Materiale Ottone Norme EN 817, EN 1112, EN 1113 Standard EN