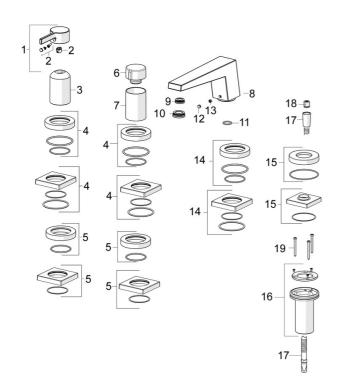

### Parti di ricambio

#### SP57752483

|    | Nome                                           | Codice   |  |
|----|------------------------------------------------|----------|--|
| 01 | Leva Cromo                                     | 1003930V |  |
| 02 | Тарро                                          | 59914573 |  |
| 03 | Rosetta Cromo                                  | 59914572 |  |
| 04 | Piastra, 75x75 mm Cromo                        | 59914213 |  |
| 04 | Piastra, d 72 mm, for Compact Cromo            | 59914667 |  |
| 05 | Piastra, 75x75 mm Cromo                        | 59914214 |  |
| 05 | Piastra, d 72 mm Cromo                         | 59914668 |  |
| 06 | Manopola di apertura Cromo                     | 59914669 |  |
| 07 | Rosetta Cromo                                  | 59914671 |  |
| 08 | Bocca, L=184 Cromo Fuori produzione            | 59914067 |  |
| 09 | Fitting ring for aerator, M24x1, SW17, (2019-) | 59914744 |  |
| 10 | Aereatore, M24x1                               | 59913132 |  |
| 11 | O-ring, d 18x2                                 | 59913291 |  |
| 12 | Spinotto Cromo                                 | 59911840 |  |
| 13 | Screw, M6x5, SW3                               | 59912916 |  |
| 14 | Piastra, d 72 mm Cromo                         | 59913278 |  |
| 14 | Piastra, 75x75 mm Cromo                        | 59914211 |  |
| 15 | Piastra, 75x75 mm Cromo                        | 1003885V |  |
| 15 | Piastra, d 72 mm Cromo                         | 59914672 |  |
| 16 | Supporto per doccetta                          | 59914673 |  |
| 17 | Flessibile doccia, L=1750, G1/2-M12x1 Cromo    | 59912281 |  |
| 18 | Valvola antiriflusso                           | 59905714 |  |
| 19 | Screw, M4x45                                   | 59912291 |  |
|    |                                                |          |  |