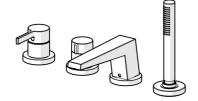

#### EAN: 4057304014505 static.hansa.com/57752473

- Vasca & doccia
- Set esterno, Monocomando
- Montaggio a bordo vasca
- Cromo
- Rompigetto Standard
- Leva/Manopola monocomando, Leva con simbolo F+C
- Doccetta a mano, Flessibile doccia (1750 mm)
- Intenso Getto d'acqua rinvigorente
- Cartuccia a dischi ceramici ø 40mm, Valvola/e di non ritorno, Filtro/i anti-impurità
- Guidaflessibile girevole
- Placca rotonda
- 1 getto