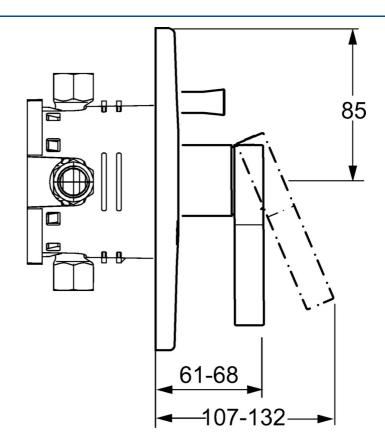

#### Caratteristiche flusso

| Portata 3 bar                   | 22.2 / 21.0 l/min |
|---------------------------------|-------------------|
| Caratteristiche tecniche        |                   |
| Misura DN (dimensione nominale) | DN15              |
| Fornitura di acqua calda        | max. +80°C        |
| Pressione di esercizio          | 0.5-10 bar        |
| Backflow prevention (EN1717)    | LB                |