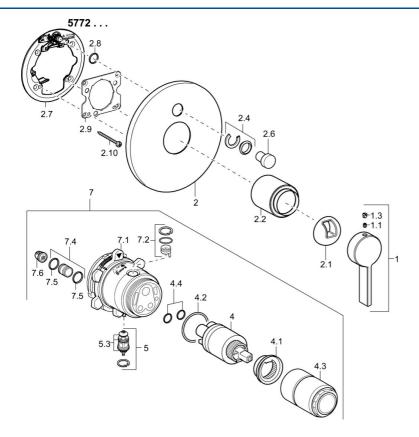

## Parti di ricambio

#### SP57723003

|                     | - <b></b> |
|---------------------|-----------|
|                     | Codice    |
|                     | 59914017  |
|                     | 59912617  |
|                     | 59913762  |
| no Fuori produzione | 59914006  |
|                     | 59914016  |
|                     | 59913375  |
|                     | 59912924  |
| produzione          | 59912925  |
|                     | 59913378  |
|                     | 59902337  |
|                     | 59913034  |
|                     | 59912890  |
|                     | 59913075  |
|                     | 59912324  |
| ent limiter         | 59912325  |
| ori produzione      | 59912590  |
| 38x1                | 59912115  |
| ori produzione      | 59905072  |
|                     | 59912985  |
| ri produzione       | 59912997  |
| uori produzione     | 59913379  |
| reversed            | 59912978  |
|                     | 59912984  |
|                     | 59912986  |
| o, (2014-)          | 59913885  |
|                     | 59912982  |
|                     | 59913126  |
|                     | 59912754  |
|                     |           |