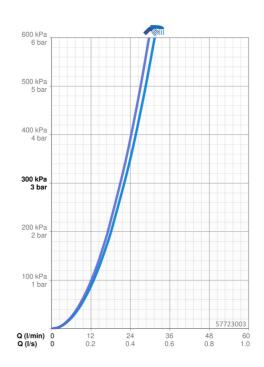

#### Caratteristiche flusso

| Portata 3 bar                   | 22.2 / 21.0 l/min |
|---------------------------------|-------------------|
| Caratteristiche tecniche        |                   |
| Misura DN (dimensione nominale) | DN15              |
| Fornitura di acqua calda        | max. +80°C        |
| Pressione di esercizio          | 0.5-10 bar        |
| Backflow prevention (EN1717)    | LB                |