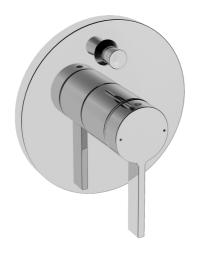

## 57723003 HANSALOFT - Piastra per miscelatore vascadoccia Fuori produzione

EAN: 4015474263390 static.hansa.com/57723003

- Vasca & doccia .
- Monocomando, Set esterno
- Montaggio a parete con unità d'incasso
- Cromo

- Leva/Manopola monocomando, Leva con simbolo F+C
- Valvola/e di non ritorno
- Placca rotonda