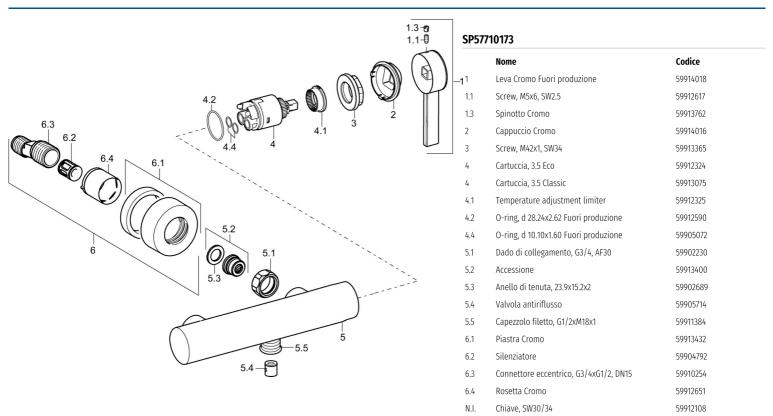

ore
- Ottone DZR
- sicurezza incorporata anti-riflusso per uso domestico (ai sensi DIN EN 1717)





## Dati tecnici

| Portata 3 bar                   | 18.0 l/min   |  |
|---------------------------------|--------------|--|
| Caratteristiche tecniche        |              |  |
| Misura DN (dimensione nominale) | DN15         |  |
| Fornitura di acqua calda        | max. +80°C   |  |
| Pressione di esercizio          | 0.5-10 bar   |  |
| Misura della connessione        | G3/4         |  |
| Profondità di installazione     | CC150± 15 mm |  |
| Backflow prevention (EN1717)    | EB           |  |
| Materiale                       | Ottone       |  |
| Norme                           |              |  |
| Standard EN                     | EN 817       |  |



## 🛛 HANSA

Parti di ricambio