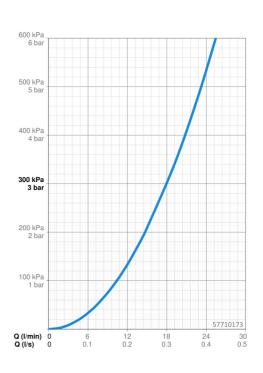

## Dati tecnici

| Portata 3 bar                   | 18.0 l/min   |  |
|---------------------------------|--------------|--|
| Caratteristiche tecniche        |              |  |
| Misura DN (dimensione nominale) | DN15         |  |
| Fornitura di acqua calda        | max. +80°C   |  |
| Pressione di esercizio          | 0.5-10 bar   |  |
| Misura della connessione        | G3/4         |  |
| Profondità di installazione     | CC150± 15 mm |  |
| Backflow prevention (EN1717)    | EB           |  |
| Materiale                       | Ottone       |  |
| Norme                           |              |  |
| Standard EN                     | EN 817       |  |