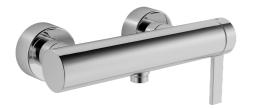

## 57710173 HANSALOFT - Miscelatore doccia

EAN: 4015474263369 static.hansa.com/57710173

- Soluzioni doccia
- Leva laterale
- Montaggio a parete
- Cromo
- Leva/Manopola monocomando, Leva con simbolo F+C
- Limitatore di temperatura, Limitatore di temperatura regolabile
- Valvola/e di non ritorno, Cartuccia a dischi ceramici ø 35mm
- Raccordi a S eccentrici, Placca/Placche, Silenziatore
- Ottone DZR
- sicurezza incorporata anti-riflusso per uso domestico (ai sensi DIN EN 1717)