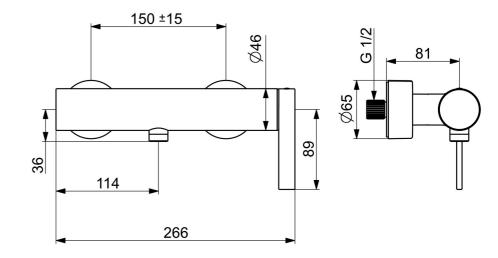

## Dati tecnici

| Portata 3 bar                   | 18.0 l/min   |  |
|---------------------------------|--------------|--|
| Caratteristiche tecniche        |              |  |
| Misura DN (dimensione nominale) | DN15         |  |
| Fornitura di acqua calda        | max. +80°C   |  |
| Pressione di esercizio          | 0.5-10 bar   |  |
| Misura della connessione        | G3/4         |  |
| Profondità di installazione     | CC150± 15 mm |  |
| Backflow prevention (EN1717)    | EB           |  |
| Materiale                       | Ottone       |  |
| Norme                           |              |  |
| Standard EN                     | EN 817       |  |