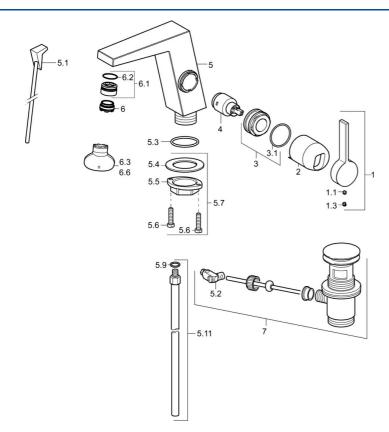

## Parti di ricambio

#### SP57552103

|      | Nome                                        | Codice   |
|------|---------------------------------------------|----------|
| 1    | Leva Cromo                                  | 59914010 |
| 1.1  | Screw, M5x6, SW2.5                          | 59912617 |
| 1.3  | Spinotto Cromo                              | 59913762 |
| 2    | Cappuccio Cromo Fuori produzione            | 59914011 |
| 3    | Dado, M32x1, SW30 Fuori produzione          | 59914012 |
| 4    | Cartuccia, 2.5                              | 59913914 |
| 5.1  | Asta saltarello Cromo Fuori produzione      | 59914014 |
| 5.2  | Snodo                                       | 59904624 |
| 5.3  | O-ring, 35x2.5                              | 59905020 |
| 5.7  | Set di fissaggio                            | 59913371 |
| 5.9  | O-ring, 6x1.4                               | 59913266 |
| 5.11 | Tubo di accoppiamento, M8x1, d 10 mm, L=480 | 59914009 |
| 6    | Aereatore, M24x1 HC SSR-STD                 | 59914015 |
| 6.1  | Fitting ring for aerator                    | 59914007 |
| 6.3  | Chiave per aeratore, SLIM AIR               | 59914013 |
| 7    | Scarico a saltarello Cromo                  | 59911441 |
|      |                                             |          |