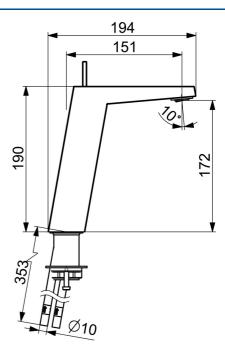

#### Caratteristiche tecniche

Misura DN (dimensione nominale)DN15Fornitura di acqua caldamax. +80°CPressione di esercizio1-10 barMisura della connessioneØ10Projection151 mmMaterialeOttone