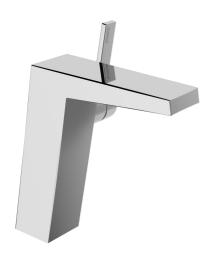

EAN: 4015474263345 static.hansa.com/57692103

- Lavabo
- Leva laterale
- Montaggio d'appoggio
- Cromo
- Bocca fissa
- Rompigetto orientabile, Rompigetto integrato
- Leva con simbolo F+C, Leva/Manopola monocomando
- Cartuccia a dischi ceramici ø 25mm
- Collegamento con tubo
- Ottone DZR
- Senza piletta di scarico, Senza foro per saltarello