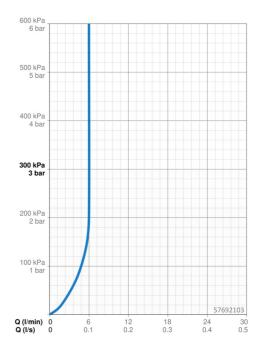

### Caratteristiche flusso

Portata 3 bar (con limitatore di flusso) 6.0 l/min
Perdita di pressione con portata (0,2 l/s) 2 bar