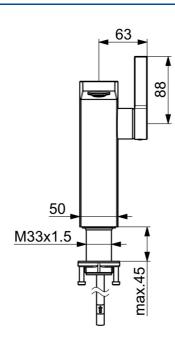

#### Caratteristiche tecniche

Misura DN (dimensione nominale)DN15Fornitura di acqua caldamax. +80°CPressione di esercizio1-10 barMisura della connessioneØ10Projection151 mmMaterialeOttone