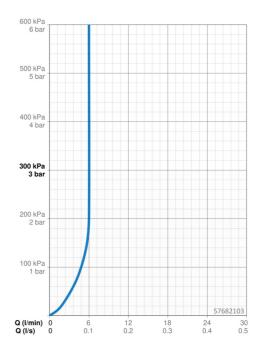

# **Technische gegevens**

| Doorstromingseigenschap <sub>!</sub> | pen |
|--------------------------------------|-----|
|--------------------------------------|-----|

| Doorstroomhoeveelheid bij 3 bar (met debietregelaar) | 6.0 l/min |  |
|------------------------------------------------------|-----------|--|
| Technische eigenschannen                             |           |  |

| DN-maat          | DN15       |
|------------------|------------|
| Warmwatertoevoer | max. +80°C |
| Werkdruk         | 0.5-10 bar |
| Projection       | 141 mm     |
| Materiaal        | brass      |