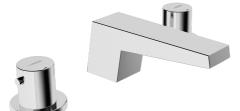

EAN: 4015474263338 static.hansa.com/57682103

- Wastafel
- Tweegreeps
- Wastafelmontage
- Chroom
- Vaste uitloop

- Kantelbare mousseur, CACHÉ® mousseur geïntegreerd in kraanhuis
- Hendel met warm-koud-aanduiding, Tweegreeps bediend
- Push open afvoergarnituur
- Keramische bovendeel voor debiet
- Kraanhuis gemaakt van DZR messing