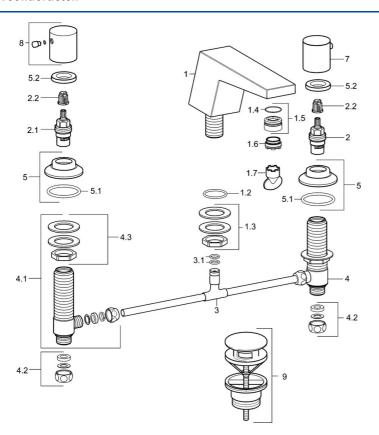

## Reserveonderdelen

### SP57682103

|     | Naam                           | Code     |
|-----|--------------------------------|----------|
| 1.2 | O-ring, d 36.09x d 3.53        | 59913396 |
| 1.3 | Bevestigingskit Chroom         | 59910705 |
| 1.5 | Pasring voor schuimstraler     | 59914007 |
| 1.6 | Mousseur, M24x1 HC SSR-STD     | 59914015 |
| 1.7 | Schuimstralersleutel, SLIM AIR | 59914013 |
| 2   | Binnenwerk, G1/2               | 59913457 |
| 2.1 | Binnenwerk, G1/2, SW17         | 59913224 |
| 2.2 | Adapter Wit                    | 59910235 |
| 3   |                                | 59910687 |
| 3.1 | O-ring, d 11x2 Stopgezet       | 59910686 |
| 4   | Klep, G1/2xG1/2 Stopgezet      | 59913453 |
| 4.1 | Klep, G1/2xG1/2 Stopgezet      | 59913455 |
| 4.2 | Dichting Stopgezet             | 59910707 |
| 4.3 | Schroef de mouw Stopgezet      | 59913454 |
| 5   | Afdekplaat, d 55 mm Chroom     | 59913731 |
| 5.2 | Schroefring, d35.5xM24x1       | 59912023 |
| 7   | Hendel, COLD                   | 59913337 |
| 8   | Hendel, HOT                    | 59913336 |
| 9   | "Pop up" afvoer Chroom         | 59913988 |