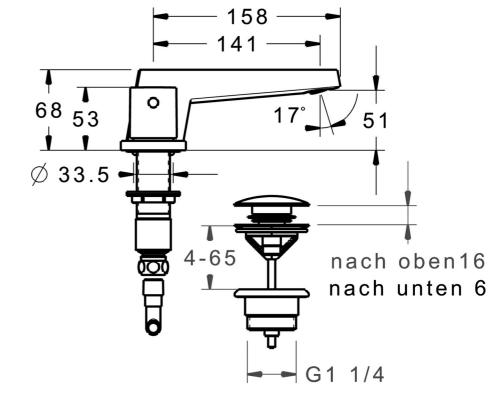

# **Technische gegevens**

| Doorstromingseigenschap <sub>!</sub> | pen |
|--------------------------------------|-----|
|--------------------------------------|-----|

| Doorstroomhoeveelheid bij 3 bar (met debietregelaar) | 6.0 l/min |  |
|------------------------------------------------------|-----------|--|
| Technische eigenschannen                             |           |  |

| DN-maat          | DN15       |
|------------------|------------|
| Warmwatertoevoer | max. +80°C |
| Werkdruk         | 0.5-10 bar |
| Projection       | 141 mm     |
| Materiaal        | brass      |