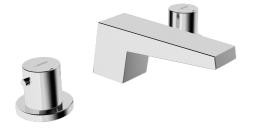

## 57682103 HANSALOFT - Waschtischbatterie Ausgelaufen

EAN: 4015474263338 static.hansa.com/57682103

- Waschtisch
- Zweigriff
- Standmontage
- Chrom
- Feststehender Auslauf

- Schwenkbar, CACHÉ<sup>®</sup> Strahlregler, ohne Mundstück direkt in den Armaturenauslauf geschraubt
- Hebel mit W+K-Kennzeichnung, Zweihandbedienhebel/Griffe
- Push-Open-Ablaufgarnitur
- Oberteil mit keramischen Dichtscheiben zur Wassermengeneinstellung für einen Abgang
- Armaturenkörper aus entzinkungsbeständigem Messing (DZR)