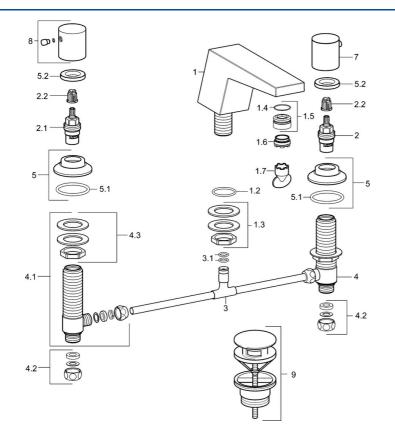

#### Ersatzteile

| SP57682103                           |                                                                                                                                                                                                                                                                                                                                                                                                                                                                                |  |
|--------------------------------------|--------------------------------------------------------------------------------------------------------------------------------------------------------------------------------------------------------------------------------------------------------------------------------------------------------------------------------------------------------------------------------------------------------------------------------------------------------------------------------|--|
| Name                                 | ArtNr.                                                                                                                                                                                                                                                                                                                                                                                                                                                                         |  |
| O-Ring, d 36.09x d 3.53              | 59913396                                                                                                                                                                                                                                                                                                                                                                                                                                                                       |  |
| Befestigungsmutter-Set               | 59910705                                                                                                                                                                                                                                                                                                                                                                                                                                                                       |  |
| Montagering für Luftsprudler         | 59914007                                                                                                                                                                                                                                                                                                                                                                                                                                                                       |  |
| Luftsprudler, M24x1 HC SSR-STD       | 59914015                                                                                                                                                                                                                                                                                                                                                                                                                                                                       |  |
| Schlüssel für Luftsprudler, SLIM AIR | 59914013                                                                                                                                                                                                                                                                                                                                                                                                                                                                       |  |
| Oberteil, G1/2                       | 59913457                                                                                                                                                                                                                                                                                                                                                                                                                                                                       |  |
| Oberteil, G1/2, SW17                 | 59913224                                                                                                                                                                                                                                                                                                                                                                                                                                                                       |  |
| Adapter Weiss                        | 59910235                                                                                                                                                                                                                                                                                                                                                                                                                                                                       |  |
| T-Stück                              | 59910687                                                                                                                                                                                                                                                                                                                                                                                                                                                                       |  |
| O-Ring, d 11x2 Ausgelaufen           | 59910686                                                                                                                                                                                                                                                                                                                                                                                                                                                                       |  |
| Ventil, G1/2xG1/2 Ausgelaufen        | 59913453                                                                                                                                                                                                                                                                                                                                                                                                                                                                       |  |
| Ventil, G1/2xG1/2 Ausgelaufen        | 59913455                                                                                                                                                                                                                                                                                                                                                                                                                                                                       |  |
| Dichtungskit Ausgelaufen             | 59910707                                                                                                                                                                                                                                                                                                                                                                                                                                                                       |  |
| Schraubhülse Ausgelaufen             | 59913454                                                                                                                                                                                                                                                                                                                                                                                                                                                                       |  |
| Rosette, d 55 mm                     | 59913731                                                                                                                                                                                                                                                                                                                                                                                                                                                                       |  |
| Gegenmutter, d35.5xM24x1             | 59912023                                                                                                                                                                                                                                                                                                                                                                                                                                                                       |  |
| Griff, COLD                          | 59913337                                                                                                                                                                                                                                                                                                                                                                                                                                                                       |  |
| Griff, HOT                           | 59913336                                                                                                                                                                                                                                                                                                                                                                                                                                                                       |  |
| Ablaufgarnitur Push-Open             | 59913988                                                                                                                                                                                                                                                                                                                                                                                                                                                                       |  |
|                                      | Name<br>O-Ring, d 36.09x d 3.53<br>Befestigungsmutter-Set<br>Montagering für Luftsprudler<br>Luftsprudler, M24x1 HC SSR-STD<br>Schlüssel für Luftsprudler, SLIM AIR<br>Oberteil, G1/2<br>Oberteil, G1/2, SW17<br>Adapter Weiss<br>T-Stück<br>O-Ring, d 11x2 Ausgelaufen<br>Ventil, G1/2xG1/2 Ausgelaufen<br>Ventil, G1/2xG1/2 Ausgelaufen<br>Dichtungskit Ausgelaufen<br>Schraubhülse Ausgelaufen<br>Rosette, d 55 mm<br>Gegenmutter, d35.5xM24x1<br>Griff, COLD<br>Griff, HOT |  |