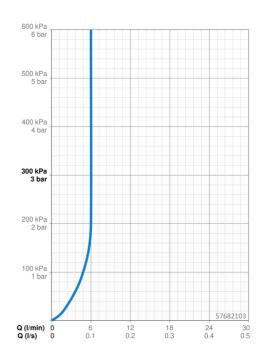

#### Durchflusseigenschaften

| Durchfluss bei 3 bar (mit Durchflussregler) | 6.0 l/min  |  |
|---------------------------------------------|------------|--|
| Technische Eigenschaften                    |            |  |
| DN-Größe (Nennmaß)                          | DN15       |  |
| Warmwasserversorgung                        | max. +80°C |  |
| Arbeitsdruck                                | 0.5-10 bar |  |
| Ausladung                                   | 141 mm     |  |
| Werkstoff                                   | Messing    |  |
| Vorschriften                                |            |  |
| EN Standard                                 | EN 200     |  |