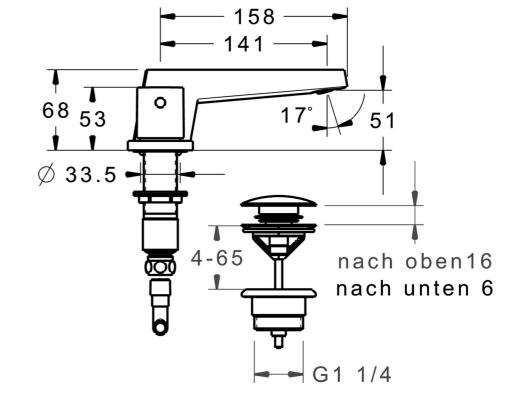

#### Durchflusseigenschaften

| Durchfluss bei 3 bar (mit Durchflussregler) | 6.0 l/min  |  |
|---------------------------------------------|------------|--|
| Technische Eigenschaften                    |            |  |
| DN-Größe (Nennmaß)                          | DN15       |  |
| Warmwasserversorgung                        | max. +80°C |  |
| Arbeitsdruck                                | 0.5-10 bar |  |
| Ausladung                                   | 141 mm     |  |
| Werkstoff                                   | Messing    |  |
| Vorschriften                                |            |  |
| EN Standard                                 | EN 200     |  |