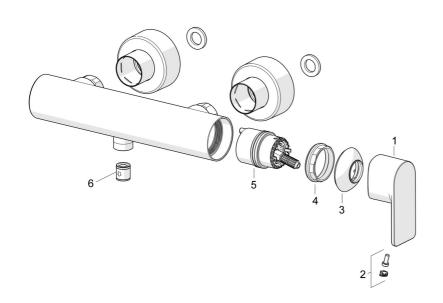

# Náhradné diely

## SP57670173

|    | Názov                            | Kód      |
|----|----------------------------------|----------|
| 01 | Ovládacia rukoväť                | 1009774V |
| 02 | Záslepka                         | 59914573 |
| 03 | Krytka                           | 59914649 |
| 04 | Prítlačná matica, M42x1.5, SW 38 | 59914128 |
| 05 | Kartuš                           | 59914665 |
| 06 | Spätný ventil                    | 59905714 |