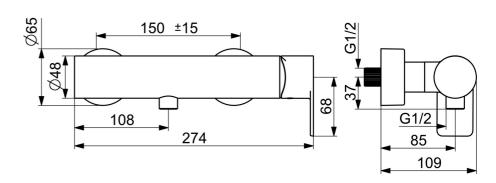

### Technické vlastnosti

Dodávka teplej vody
Pracovný tlak
Spojovacia veľkosť
Vzdialenosť na inštaláciu
Spätná klapka (STN EN 1717)
Materiál

max. +80°C 0.5-10 bar G1/2

cc150 ± 15 mm

EB Mosadz