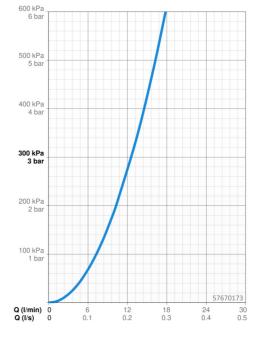

## Technické údaje

| V | las | tno | sti | prı | et | oku |
|---|-----|-----|-----|-----|----|-----|
|---|-----|-----|-----|-----|----|-----|

Prietok pri tlaku 3 bar

12.6 l/min