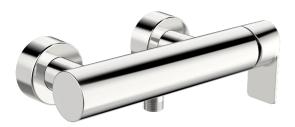

# 57670173 HANSASTELA - Sprchová batéria

EAN: 4057304015366 static.hansa.com/57670173

- Riešenia pre sprchy
- Jednopáková s bočným ovládaním
- Nástenná montáž
- Chróm
- Jedna ovládacia páka / rukoväť, Páka so symbolom teplej a studenej vody
- Funkcie pre nastavenie maximálnej teploty a prietoku vody
- ø 40 mm keramická kartuša pre ovládanie teploty a prietoku vody, Spätný ventil (-y)
- Excentrické etážky
- Telo batérie z mosadze DZR