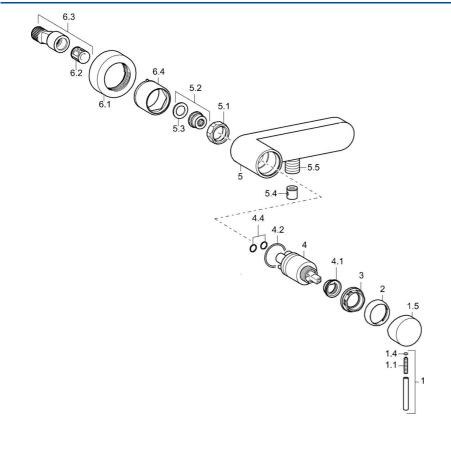

## Reserveonderdelen

#### SP57670101

|      | Naam                                     | Code     |
|------|------------------------------------------|----------|
| 1    | Hendel, 50 mm, d 7 mm Chroom             | 59913097 |
| 1.1  | Schroef, M5x25, SW 2,5                   | 59913099 |
| 1.4  | O-ring, d 3x1.5                          | 59913100 |
| 1.5  | Kap Chroom                               | 59913098 |
| 2    | Kap Chroom                               | 59912110 |
| 3    | Schroefring, M37x1, AF30 Stopgezet       | 59912111 |
| 4    | Binnenwerk, 3.5 Classic                  | 59913075 |
| 4    | Binnenwerk, 3.5 Eco                      | 59912324 |
| 4.1  | Temperature adjustment limiter           | 59912325 |
| 4.2  | O-ring, d 28.24x2.62 Stopgezet           | 59912590 |
| 4.4  | O-ring, d 10.10x1.60 Stopgezet           | 59905072 |
| 5.1  | Aansluiting moer, G3/4, AF30             | 59902230 |
| 5.2  | Zetel, G1/2, L, WAF10                    | 59904618 |
| 5.3  | Borgring, 23.9x15.2x2                    | 59902689 |
| 5.4  | Terugslagklep                            | 59905714 |
| 5.5  | Schroefdraad tepel, G1/2xM18x1           | 59911384 |
| 6.1  | Afdekplaat                               | 59913105 |
| 6.2  | Geluiddemper                             | 59904792 |
| 6.3  | Excentrieke aansluiting, G3/4xG1/2, DN15 | 59910254 |
| 6.4  | Rosassen                                 | 59913106 |
| N.I. | Sleutel, SW30/34                         | 59912108 |
|      |                                          |          |