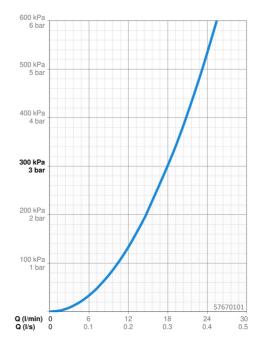

# **Technische gegevens**

| ingseigensc |  |
|-------------|--|

Doorstroomhoeveelheid bij 3 bar 18.0 l/min