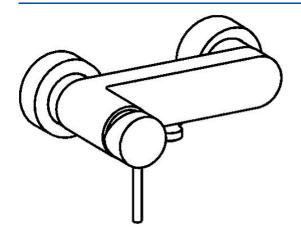

## Technische eigenschappen

DN-maat DN15
Warmwatertoevoer max. +80°C
Werkdruk 0.5-10 bar
Aansluitmaat G3/4
Inbouwbreedte cc150 ± 15 mm
Terugstroom beveiliging (EN1717) EB
Materiaal brass