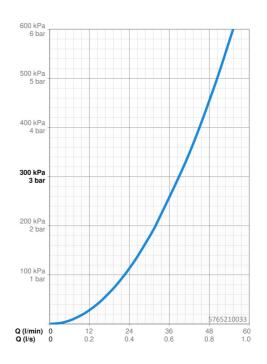

## Vlastnosti prietoku

| Prietok pri tlaku 3 bar      | 39.0 l/min |  |
|------------------------------|------------|--|
| Fechnické vlastnosti         |            |  |
| Veľkosť DN (menovitý rozmer) | DN15       |  |
| Dodávka teplej vody          | max. +80°C |  |
| Spojovacia veľkosť           | G1/2       |  |
| Dĺžka / Výška                | 197 mm     |  |
| Projection                   | 197 mm     |  |
| Materiál                     | Mosadz     |  |