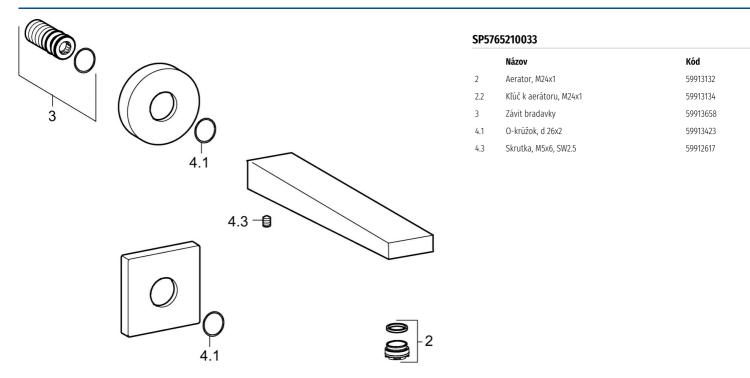

304015717 static.hansa.com/5765210033



- Sprcha a vaňa
- Príslušenstvo
- Nástenná montáž
- Čierna matná

- Pevné výtokové rameno, Liata konštrukcia
- CACHÉ® zapustený aerátor umiestnený priamo vo výtokovom ramene
- Telo batérie z mosadze DZR
- Štvorcová rozeta, Guľatá rozeta





## Technické údaje

## Vlastnosti prietoku

| Prietok pri tlaku 3 bar      | 39.0 l/min |  |
|------------------------------|------------|--|
| Fechnické vlastnosti         |            |  |
| Veľkosť DN (menovitý rozmer) | DN15       |  |
| Dodávka teplej vody          | max. +80°C |  |
| Spojovacia veľkosť           | G1/2       |  |
| Dĺžka / Výška                | 197 mm     |  |
| Projection                   | 197 mm     |  |
| Materiál                     | Mosadz     |  |



## K> HANSA

Náhradné diely