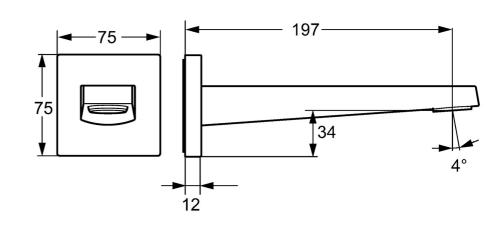

## Vlastnosti prietoku

| Prietok pri tlaku 3 bar      | 39.0 l/min |  |
|------------------------------|------------|--|
| Fechnické vlastnosti         |            |  |
| Veľkosť DN (menovitý rozmer) | DN15       |  |
| Dodávka teplej vody          | max. +80°C |  |
| Spojovacia veľkosť           | G1/2       |  |
| Dĺžka / Výška                | 197 mm     |  |
| Projection                   | 197 mm     |  |
| Materiál                     | Mosadz     |  |