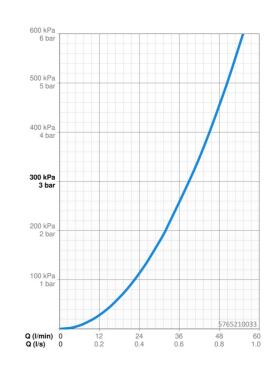

## 5765210033 HANSALOFT - Uitloop, L=197

EAN: 4057304015717 static.hansa.com/5765210033



- Bad en douche
- Hulpuitrustingen
- Wandmontage
- Mat zwart

- Vaste uitloop, Gegoten constructie
- CACHÉ® mousseur geïntegreerd in kraanhuis
- Kraanhuis gemaakt van DZR messing
- Vierkante rozet, Ronde rozet





# **Technische gegevens**

#### Doorstromingseigenschappen

Doorstroomhoeveelheid bij 3 bar 39.0 l/min

#### Technische eigenschappen

DN-maat DN15
Warmwatertoevoer max. +80°C
Aansluitmaat G1/2
Lengte / Hoogte 197 mm
Projection 197 mm
Materiaal brass





### Reserveonderdelen



### SP5765210033

|     | Naam                        | Code     |
|-----|-----------------------------|----------|
| 2   | Mousseur, M24x1             | 59913132 |
| 2.2 | Schuimstralersleutel, M24x1 | 59913134 |
| 3   | Schroefdraad tepel          | 59913658 |
| 4.1 | O-ring, d 26x2              | 59913423 |
| 4.3 | Schroef, M5x6, SW2,5        | 59912617 |