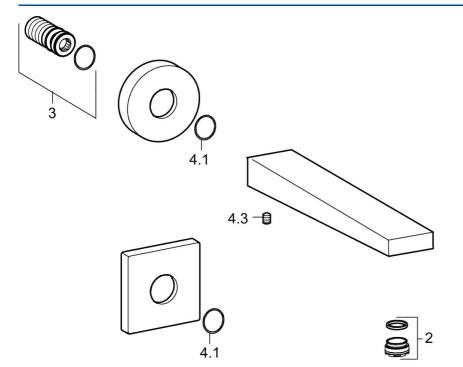

### Reserveonderdelen

### SP5765210033

|     | Naam                        | Code     |
|-----|-----------------------------|----------|
| 2   | Mousseur, M24x1             | 59913132 |
| 2.2 | Schuimstralersleutel, M24x1 | 59913134 |
| 3   | Schroefdraad tepel          | 59913658 |
| 4.1 | O-ring, d 26x2              | 59913423 |
| 4.3 | Schroef, M5x6, SW2,5        | 59912617 |