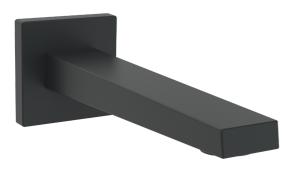

## 5765210033 HANSALOFT - Uitloop, L=197

EAN: 4057304015717 static.hansa.com/5765210033

- Bad en douche
- Hulpuitrustingen
- Wandmontage
- Mat zwart

- Vaste uitloop, Gegoten constructie
- CACHÉ® mousseur geïntegreerd in kraanhuis
- Kraanhuis gemaakt van DZR messing
- Vierkante rozet, Ronde rozet