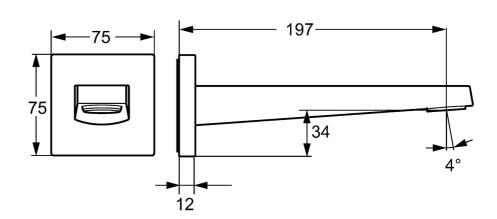

#### Technische eigenschappen

DN-maat DN15
Warmwatertoevoer max. +80°C
Aansluitmaat G1/2
Lengte / Hoogte 197 mm
Projection 197 mm
Materiaal brass