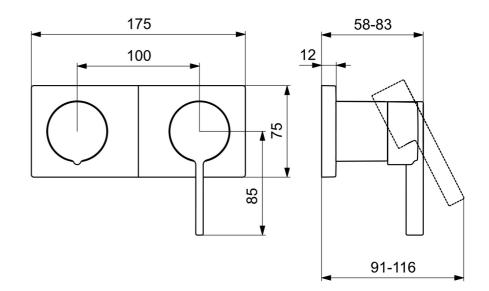

# 57649583 HANSALOFT - Piastra per miscelatore vasca-doccia

EAN: 4057304014802 static.hansa.com/57649583

- Vasca & doccia
- Monocomando, Set esterno
- Montaggio a parete con unità d'incasso
- Cromo

- Leva con simbolo F+C, Leva/Manopola monocomando
- Deviatore a rotazione
- Placca cromata, Placca quadrata, Canotto e leva, BLUECLICK portaplacca per un montaggio semplice