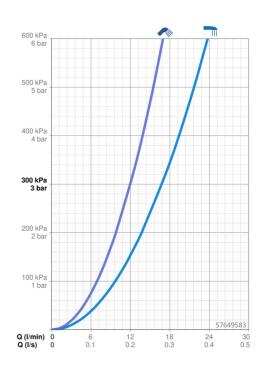

#### Caratteristiche flusso

Portata 3 bar Perdita di pressione con portata (0,2 l/s) 16.8 / 12.0 l/min

max. +80°C

0.5-10 bar

Ottone

EN 817

II (ISO 3822)

S-P-07752

3 bar