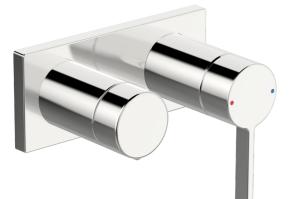

# 57649583 HANSALOFT - Piastra per miscelatore vasca-doccia

EAN: 4057304014802 static.hansa.com/57649583

- Vasca & doccia
- Monocomando, Set esterno
- Montaggio a parete con unità d'incasso
- Cromo

- Leva con simbolo F+C, Leva/Manopola monocomando
- Deviatore a rotazione
- Placca cromata, Placca quadrata, Canotto e leva, BLUECLICK portaplacca per un montaggio semplice