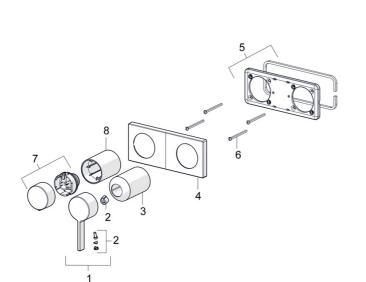

# Parti di ricambio

## SP57649583

|    | Nome                                        | Codice   |
|----|---------------------------------------------|----------|
| 01 | Leva Cromo                                  | 1003930V |
| 02 | Тарро                                       | 59914573 |
| 03 | Rosetta Cromo                               | 59914572 |
| 04 | Piastra Cromo                               | 59914702 |
| 05 | Cover plate holder                          | 59913697 |
| 06 | Screw, M4x55                                | 59913698 |
| 07 | Manopola di apertura Cromo Fuori produzione | 59914703 |
| 08 | Rosetta Cromo                               | 59914671 |