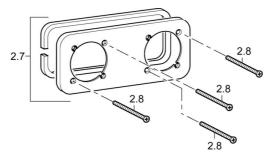

## Reserveonderdelen

## SP57649503

|      | Naam                                | Code     |
|------|-------------------------------------|----------|
| 1    | Hendel Chroom                       | 59914017 |
| 1.1  | Schroef, M5x6, SW2.5                | 59912617 |
| 1.3  | Binnendeel temperatuurhendel Chroom | 59913762 |
| 2    | Afdekplaat, 175x75 Chroom           | 59913703 |
| 2.1  | Kap Chroom                          | 59914016 |
| 2.2  | Rosassen Chroom                     | 59913375 |
| 2.7  | Cover plate holder                  | 59913697 |
| 2.8  | Schroef, M4x55                      | 59913698 |
| 3    | Joint klassiek uitloop Chroom       | 59913702 |
| 3.1  | Hendel Chroom                       | 59913724 |
| 3.2  | Binnendeel temperatuurhendel Chroom | 59911840 |
| N.I. | Inbouwverlengstuk kompleet, 20 mm   | 59913591 |