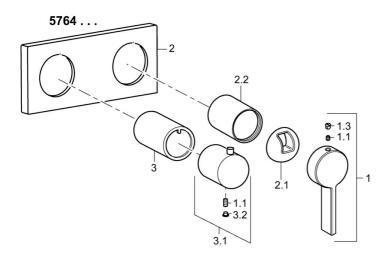

## Reserveonderdelen

## SP57649503

|      | Naam                                | Code     |
|------|-------------------------------------|----------|
| 1    | Hendel Chroom                       | 59914017 |
| 1.1  | Schroef, M5x6, SW2.5                | 59912617 |
| 1.3  | Binnendeel temperatuurhendel Chroom | 59913762 |
| 2    | Afdekplaat, 175x75 Chroom           | 59913703 |
| 2.1  | Kap Chroom                          | 59914016 |
| 2.2  | Rosassen Chroom                     | 59913375 |
| 2.7  | Cover plate holder                  | 59913697 |
| 2.8  | Schroef, M4x55                      | 59913698 |
| 3    | Joint klassiek uitloop Chroom       | 59913702 |
| 3.1  | Hendel Chroom                       | 59913724 |
| 3.2  | Binnendeel temperatuurhendel Chroom | 59911840 |
| N.I. | Inbouwverlengstuk kompleet, 20 mm   | 59913591 |