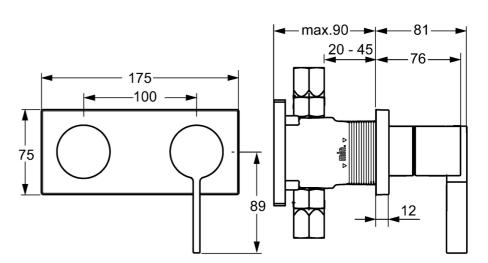

## **Technische gegevens**

| I | ec | hn | ISC | ne | eı | gei | 150 | cha | pp | en |
|---|----|----|-----|----|----|-----|-----|-----|----|----|
|   |    |    |     |    |    |     |     |     |    |    |

max. +80°C Warmwatertoevoer Werkdruk 0.5-10 bar

## Voorschriften

EN 817 EN-norm