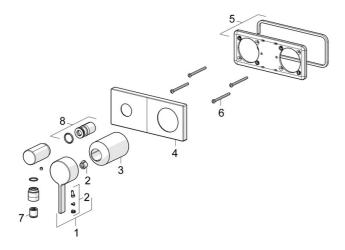

# Parti di ricambio

|    | Nome                    | Codice   |
|----|-------------------------|----------|
| 01 | Leva Cromo              | 1003930V |
| 02 | Тарро                   | 59914573 |
| 03 | Rosetta Cromo           | 59914572 |
| 04 | Piastra, 175x75 Cromo   | 59913866 |
| 05 | Cover plate holder      | 59913697 |
| 06 | Screw, M4x55            | 59913698 |
| 07 | Valvola antiriflusso    | 59905714 |
| 08 | Bussola filettata, G1/2 | 59913865 |