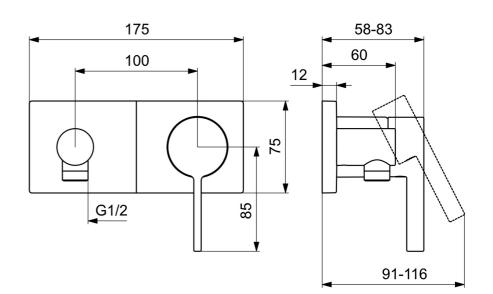

#### **Caratteristiche tecniche**

| Fornitura di acqua calda     | max. +80°C |
|------------------------------|------------|
| Pressione di esercizio       | 0.5-10 bar |
| Projection                   | 60 mm      |
| Backflow prevention (EN1717) | EB         |
| Materiale                    | Ottone     |
|                              |            |
| Norme                        |            |