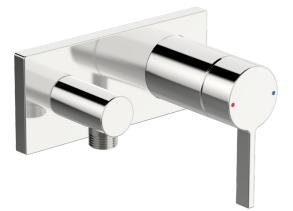

# 57639583 HANSALOFT - Piastra per miscelatore doccia

EAN: 4057304014857 static.hansa.com/57639583

- Soluzioni doccia
- Monocomando, Set esterno
- Montaggio a parete con unità d'incasso
- Cromo

- Leva/Manopola monocomando, Leva con simbolo F+C
- Presa acqua
- Valvola/e di non ritorno
- Placca quadrata, Canotto e leva, BLUECLICK portaplacca per un montaggio semplice