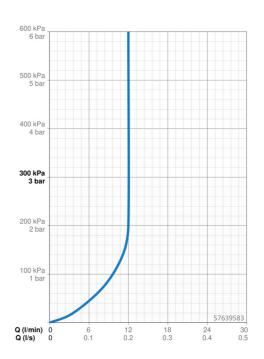

#### **Caratteristiche flusso**

Portata 3 bar (con limitatore di flusso) 12.0 l/min Perdita di pressione con portata 0,2 l/s (con riduttori di flusso) 3 bar