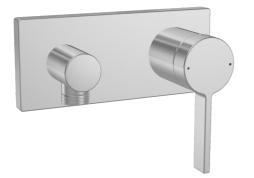

#### • Soluzioni doccia

- Monocomando, Set esterno
- Montaggio a parete con unità d'incasso
- Cromo

- Leva/Manopola monocomando, Leva con simbolo F+C
- Presa acqua
- Valvola/e di non ritorno
- Placca quadrata, BLUECLICK portaplacca per un montaggio semplice