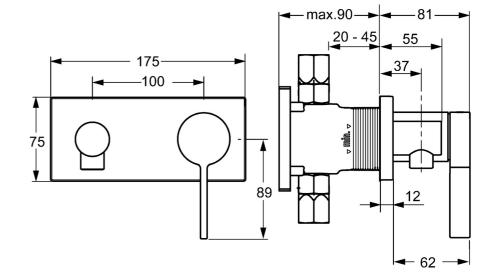

## Dati tecnici

#### **Caratteristiche tecniche**

| Fornitura di acqua calda     | max. +80°C |
|------------------------------|------------|
| Pressione di esercizio       | 0.5-10 bar |
| Backflow prevention (EN1717) | EB         |
|                              |            |