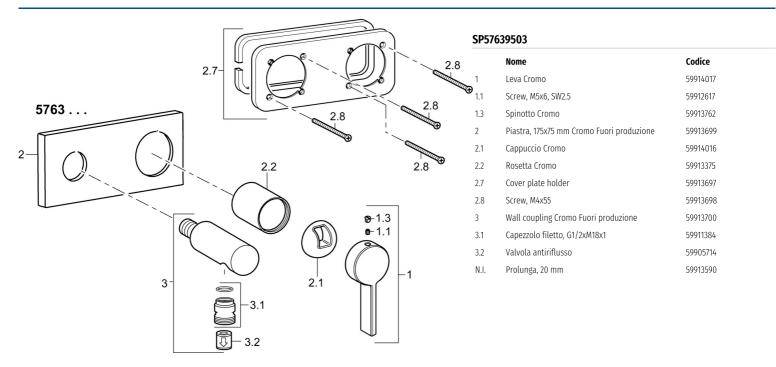

## 57639503 HANSALOFT - Piastra per miscelatore doccia Fuori produzione

EAN: 4015474262201 static.hansa.com/57639503



#### • Soluzioni doccia

- Monocomando, Set esterno
- Montaggio a parete con unità d'incasso
- Cromo

- Leva/Manopola monocomando, Leva con simbolo F+C
- Presa acqua
- Valvola/e di non ritorno
- Placca quadrata, BLUECLICK portaplacca per un montaggio semplice





## Dati tecnici

#### **Caratteristiche tecniche**

| Fornitura di acqua calda     | max. +80°C |
|------------------------------|------------|
| Pressione di esercizio       | 0.5-10 bar |
| Backflow prevention (EN1717) | EB         |
|                              |            |

### Norme

Standard EN

EN 817

# K> HANSA

## Parti di ricambio