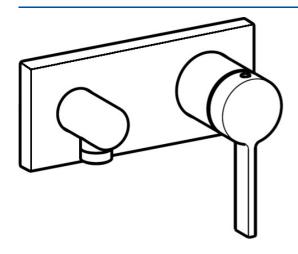

#### • Soluzioni doccia

- Monocomando, Set esterno
- Montaggio a parete con unità d'incasso
- Cromo

- Leva/Manopola monocomando, Leva con simbolo F+C
- Presa acqua
- Valvola/e di non ritorno
- Placca quadrata, BLUECLICK portaplacca per un montaggio semplice