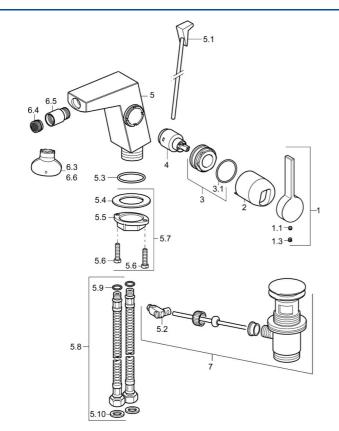

## Parti di ricambio

#### SP57583203

| 0. 0. |                                        |          |
|-------|----------------------------------------|----------|
|       | Nome                                   | Codice   |
| 1     | Leva Cromo                             | 59914010 |
| 1.1   | Screw, M5x6, SW2.5                     | 59912617 |
| 1.3   | Spinotto Cromo                         | 59913762 |
| 2     | Cappuccio Cromo Fuori produzione       | 59914011 |
| 3     | Dado, M32x1, SW30 Fuori produzione     | 59914012 |
| 4     | Cartuccia, 2.5                         | 59913914 |
| 5.1   | Asta saltarello Cromo Fuori produzione | 59914014 |
| 5.2   | Snodo                                  | 59904624 |
| 5.3   | O-ring, 35x2.5                         | 59905020 |
| 5.7   | Set di fissaggio                       | 59913371 |
| 5.8   | Tubo flessibile, M8x1, G3/8, L=480     | 59914008 |
| 5.9   | O-ring, 6x1.4                          | 59913266 |
| 5.10  | Giunto, 9.5x14.4x2                     | 59912551 |
| 6.4   | Aereatore, M18.5x1, TJ                 | 59913366 |
| 6.5   | Snodo, M18.5x1 Cromo                   | 59913370 |
| 6.6   | Chiave per aeratore, M18.5             | 59913367 |
| 7     | Scarico a saltarello Cromo             | 59911441 |
|       |                                        |          |