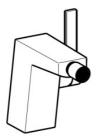

### 57583203 HANSALOFT - Miscelatore bidet

EAN: 4015474262133 static.hansa.com/57583203

- Bidet
- Leva laterale
- Montaggio d'appoggio
- Cromo
- PCA® portata costante indipendentemente dalle variazioni Ottone DZR di pressione, Rompigetto integrato, Rompigetto a snodo sferico
- Leva/Manopola monocomando, Leva con simbolo F+C
- Piletta di scarico con astina saltarello
- Cartuccia a dischi ceramici ø 25mm
- Collegamento con flessibili ٠