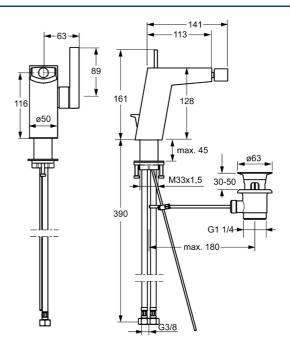

#### **Caratteristiche flusso**

| Portata 3 bar (con limitatore di flusso) | 6.0 l/min  |  |
|------------------------------------------|------------|--|
| Caratteristiche tecniche                 |            |  |
| Misura DN (dimensione nominale)          | DN15       |  |
| Fornitura di acqua calda                 | max. +70°C |  |
| Pressione di esercizio                   | 0.5-10 bar |  |
| Misura della connessione                 | G3/8       |  |
| Projection                               | 141 mm     |  |
| Backflow prevention (EN1717)             | AA         |  |
| Materiale                                | Ottone     |  |
| Norme                                    |            |  |
| Standard EN                              | EN 817     |  |