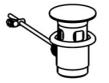

### 57583203 HANSALOFT - Miscelatore bidet

EAN: 4015474262133 static.hansa.com/57583203

- Bidet
- Leva laterale
- Montaggio d'appoggio
- Cromo
- PCA® portata costante indipendentemente dalle variazioni Ottone DZR di pressione, Rompigetto integrato, Rompigetto a snodo sferico
- Leva/Manopola monocomando, Leva con simbolo F+C
- Piletta di scarico con astina saltarello
- Cartuccia a dischi ceramici ø 25mm
- Collegamento con flessibili ٠

#### SP57583203

| 0. 0. |                                        |          |
|-------|----------------------------------------|----------|
|       | Nome                                   | Codice   |
| 1     | Leva Cromo                             | 59914010 |
| 1.1   | Screw, M5x6, SW2.5                     | 59912617 |
| 1.3   | Spinotto Cromo                         | 59913762 |
| 2     | Cappuccio Cromo Fuori produzione       | 59914011 |
| 3     | Dado, M32x1, SW30 Fuori produzione     | 59914012 |
| 4     | Cartuccia, 2.5                         | 59913914 |
| 5.1   | Asta saltarello Cromo Fuori produzione | 59914014 |
| 5.2   | Snodo                                  | 59904624 |
| 5.3   | O-ring, 35x2.5                         | 59905020 |
| 5.7   | Set di fissaggio                       | 59913371 |
| 5.8   | Tubo flessibile, M8x1, G3/8, L=480     | 59914008 |
| 5.9   | O-ring, 6x1.4                          | 59913266 |
| 5.10  | Giunto, 9.5x14.4x2                     | 59912551 |
| 6.4   | Aereatore, M18.5x1, TJ                 | 59913366 |
| 6.5   | Snodo, M18.5x1 Cromo                   | 59913370 |
| 6.6   | Chiave per aeratore, M18.5             | 59913367 |
| 7     | Scarico a saltarello Cromo             | 59911441 |
|       |                                        |          |