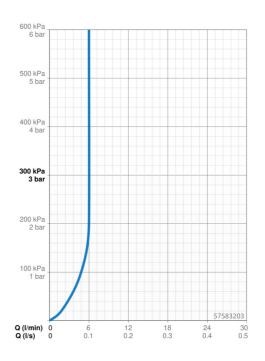

#### **Caratteristiche flusso**

| Portata 3 bar (con limitatore di flusso) | 6.0 l/min  |  |
|------------------------------------------|------------|--|
| Caratteristiche tecniche                 |            |  |
| Misura DN (dimensione nominale)          | DN15       |  |
| Fornitura di acqua calda                 | max. +70°C |  |
| Pressione di esercizio                   | 0.5-10 bar |  |
| Misura della connessione                 | G3/8       |  |
| Projection                               | 141 mm     |  |
| Backflow prevention (EN1717)             | AA         |  |
| Materiale                                | Ottone     |  |
| Norme                                    |            |  |
| Standard EN                              | EN 817     |  |