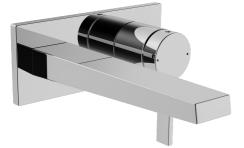

## 57572103 HANSALOFT - Piastra per miscelatore lavabo Fuori produzione

EAN: 4015474262126 static.hansa.com/57572103

- Lavabo
- Monocomando, Set esterno
- Montaggio a parete con unità d'incasso
- Cromo

- Bocca fissa
- Rompigetto orientabile, Rompigetto integrato
- Leva/Manopola monocomando, Leva con simbolo F+C
- Placca quadrata, Canotto e leva