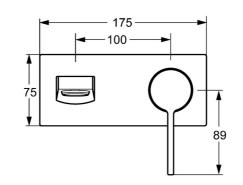

## Dati tecnici

| Caratteristiche flusso                   |            |  |
|------------------------------------------|------------|--|
| Portata 3 bar (con limitatore di flusso) | 6.0 l/min  |  |
| Caratteristiche tecniche                 |            |  |
| Misura DN (dimensione nominale)          | DN 15      |  |
| Fornitura di acqua calda                 | max. +80°C |  |
| Pressione di esercizio                   | 0.5-10 bar |  |
| Projection                               | 197 mm     |  |
| Materiale                                | Ottone     |  |
| Norme                                    |            |  |
| Standard EN                              | EN 817     |  |