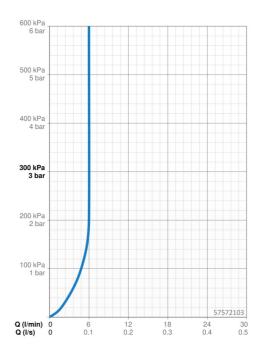

## Dati tecnici

| Caratteristiche flusso                   |            |  |
|------------------------------------------|------------|--|
| Portata 3 bar (con limitatore di flusso) | 6.0 l/min  |  |
| Caratteristiche tecniche                 |            |  |
| Misura DN (dimensione nominale)          | DN 15      |  |
| Fornitura di acqua calda                 | max. +80°C |  |
| Pressione di esercizio                   | 0.5-10 bar |  |
| Projection                               | 197 mm     |  |
| Materiale                                | Ottone     |  |
| Norme                                    |            |  |
| Standard EN                              | EN 817     |  |