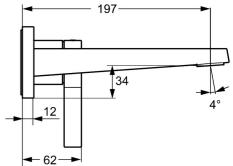

## Dati tecnici

| Caratteristiche flusso                   |            |  |
|------------------------------------------|------------|--|
| Portata 3 bar (con limitatore di flusso) | 6.0 l/min  |  |
| Caratteristiche tecniche                 |            |  |
| Misura DN (dimensione nominale)          | DN 15      |  |
| Fornitura di acqua calda                 | max. +80°C |  |
| Pressione di esercizio                   | 0.5-10 bar |  |
| Projection                               | 197 mm     |  |
| Materiale                                | Ottone     |  |
| Norme                                    |            |  |
| Standard EN                              | EN 817     |  |