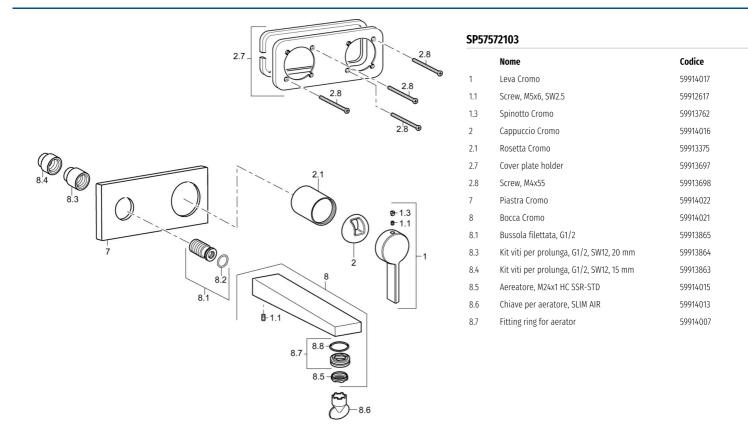

onocomando, Leva con simbolo F+C
- Placca quadrata, Canotto e leva







## Dati tecnici

| Caratteristiche flusso                   |            |  |
|------------------------------------------|------------|--|
| Portata 3 bar (con limitatore di flusso) | 6.0 l/min  |  |
| Caratteristiche tecniche                 |            |  |
| Misura DN (dimensione nominale)          | DN 15      |  |
| Fornitura di acqua calda                 | max. +80°C |  |
| Pressione di esercizio                   | 0.5-10 bar |  |
| Projection                               | 197 mm     |  |
| Materiale                                | Ottone     |  |
| Norme                                    |            |  |
| Standard EN                              | EN 817     |  |



## K> HANSA

## Parti di ricambio