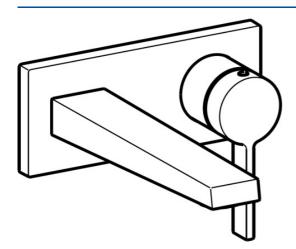

## 57572103 HANSALOFT - Piastra per miscelatore lavabo Fuori produzione

EAN: 4015474262126 static.hansa.com/57572103

- Lavabo
- Monocomando, Set esterno
- Montaggio a parete con unità d'incasso
- Cromo

- Bocca fissa
- Rompigetto orientabile, Rompigetto integrato
- Leva/Manopola monocomando, Leva con simbolo F+C
- Placca quadrata, Canotto e leva