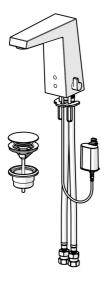

## Parti di ricambio

## SP57492211

|      | Nome                                             | Codice   |
|------|--------------------------------------------------|----------|
| 01   | Aereatore, M18.5x1, TJ                           | 59913366 |
| 02   | Sensore, 6 V Fuori produzione                    | 59914093 |
| 02   | Sensore, 6/9/12 V, Bluetooth                     | 59914567 |
| 03   | Valvola Magnetica, 6 V                           | 59914091 |
| 04   | Membrana per valvola magnetica                   | 1006500V |
| 04   | Membrana con o-ring Fuori produzione             | 59914090 |
| 05   | Regolatore di temperatura                        | 59914193 |
| 06   | Maniglia per regolazione della temperatura Cromo | 59914189 |
| 07   | Set di fissaggio                                 | 59914132 |
| 08   | Box per batteria completo, 2CR5 6 V              | 59914088 |
| 09   | Batteria, 2CR5 6 V                               | 59911670 |
| 10   | Giunto, 8x14.3x2                                 | 59914087 |
| 11   | Filtro per impurità                              | 59914085 |
| 12   | Valvola antiriflusso e filtro Cromo              | 59914086 |
| N.I. | Pezzi di bloccaggio                              | 59914106 |