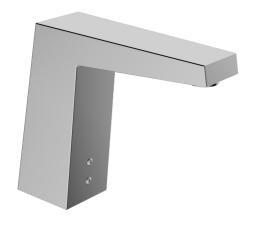

EAN: 4015474276895 static.hansa.com/57492211

- Lavabo
- Settore pubblico e semipubblico
- Senza contatto, Alimentazione a batteria
- Montaggio d'appoggio
- Bocca fissa, Costruzione a fusione
- Rompigetto integrato

- Manopola di regolazione temperatura
- Piletta di scarico push
- Limitatore di temperatura regolabile
- Filtro/i anti-impurità, Valvola di miscelazione manuale, Valvola/e di non ritorno
- Indicazione batteria scarica, Sensore a infrarossi, Valvola elettromagnetica
- Collegamento con flessibili