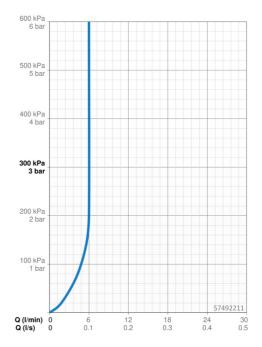

## Dati tecnici

| Portata 3 bar (con limitatore di flusso) | 6.0 l/min                                                                                                                                                                           |
|------------------------------------------|-------------------------------------------------------------------------------------------------------------------------------------------------------------------------------------|
| Caratteristiche tecniche                 |                                                                                                                                                                                     |
| Misura DN (dimensione nominale)          | DN15                                                                                                                                                                                |
| Fornitura di acqua calda                 | max. +70° C                                                                                                                                                                         |
| Pressione di esercizio                   | 1-10 bar                                                                                                                                                                            |
| Misura della connessione                 | G3/8                                                                                                                                                                                |
| Projection                               | 143 mm                                                                                                                                                                              |
| Backflow prevention (EN1717)             | EB                                                                                                                                                                                  |
| Materiale                                | Ottone                                                                                                                                                                              |
| Impostazioni software                    |                                                                                                                                                                                     |
| Tempo di scorrimento a posteriori        | 2s±1s                                                                                                                                                                               |
| Periodo di scorrimento max.              | 2 min                                                                                                                                                                               |
| Caratteristiche elettroniche             |                                                                                                                                                                                     |
| Batteria                                 | Lithium 2CR5 6 V                                                                                                                                                                    |
| Norme                                    |                                                                                                                                                                                     |
| Direttiva EU                             | C ∈ EMC Directive 2014/30/EU, RoHS Directive<br>2011/65/EU                                                                                                                          |
| Standard EN                              | EN 15091, ETSI EN 301 489-1 V1.9.2 , ETSI EN 300 328 v2.2.2 ,<br>EN 61000-6-1:2007 , EN 61000-6-3:2007+A1:2011+AC:2012 ,<br>EN 60335-1:2012+A11+A13+A1+A14+A2+A15:2021, Part 19.11. |
| Classe di protezione                     | IP 55                                                                                                                                                                               |
| Certificati/Dichiarazioni                |                                                                                                                                                                                     |
| DVGW                                     | CW-6514CR0161                                                                                                                                                                       |
|                                          |                                                                                                                                                                                     |