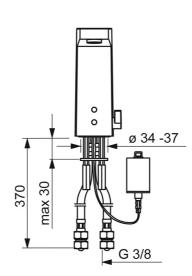

## Dati tecnici

| Portata 3 bar (con limitatore di flusso) | 6.0 l/min                                                                                                                                                                           |
|------------------------------------------|-------------------------------------------------------------------------------------------------------------------------------------------------------------------------------------|
| Caratteristiche tecniche                 |                                                                                                                                                                                     |
| Misura DN (dimensione nominale)          | DN15                                                                                                                                                                                |
| Fornitura di acqua calda                 | max. +70° C                                                                                                                                                                         |
| Pressione di esercizio                   | 1-10 bar                                                                                                                                                                            |
| Misura della connessione                 | G3/8                                                                                                                                                                                |
| Projection                               | 143 mm                                                                                                                                                                              |
| Backflow prevention (EN1717)             | EB                                                                                                                                                                                  |
| Materiale                                | Ottone                                                                                                                                                                              |
| Impostazioni software                    |                                                                                                                                                                                     |
| Tempo di scorrimento a posteriori        | 2s±1s                                                                                                                                                                               |
| Periodo di scorrimento max.              | 2 min                                                                                                                                                                               |
| Caratteristiche elettroniche             |                                                                                                                                                                                     |
| Batteria                                 | Lithium 2CR5 6 V                                                                                                                                                                    |
| Norme                                    |                                                                                                                                                                                     |
| Direttiva EU                             | C ∈ EMC Directive 2014/30/EU, RoHS Directive<br>2011/65/EU                                                                                                                          |
| Standard EN                              | EN 15091, ETSI EN 301 489-1 V1.9.2 , ETSI EN 300 328 v2.2.2 ,<br>EN 61000-6-1:2007 , EN 61000-6-3:2007+A1:2011+AC:2012 ,<br>EN 60335-1:2012+A11+A13+A1+A14+A2+A15:2021, Part 19.11. |
| Classe di protezione                     | IP 55                                                                                                                                                                               |
| Certificati/Dichiarazioni                |                                                                                                                                                                                     |
| DVGW                                     | CW-6514CR0161                                                                                                                                                                       |
|                                          |                                                                                                                                                                                     |