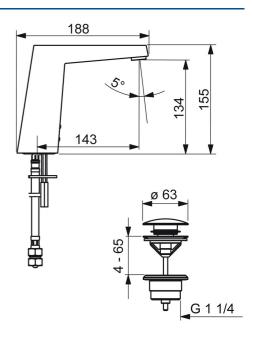

## Dati tecnici

| Portata 3 bar (con limitatore di flusso) | 6.0 l/min                                                                                                                                                                           |
|------------------------------------------|-------------------------------------------------------------------------------------------------------------------------------------------------------------------------------------|
| Caratteristiche tecniche                 |                                                                                                                                                                                     |
| Misura DN (dimensione nominale)          | DN15                                                                                                                                                                                |
| Fornitura di acqua calda                 | max. +70° C                                                                                                                                                                         |
| Pressione di esercizio                   | 1-10 bar                                                                                                                                                                            |
| Misura della connessione                 | G3/8                                                                                                                                                                                |
| Projection                               | 143 mm                                                                                                                                                                              |
| Backflow prevention (EN1717)             | EB                                                                                                                                                                                  |
| Materiale                                | Ottone                                                                                                                                                                              |
| Impostazioni software                    |                                                                                                                                                                                     |
| Tempo di scorrimento a posteriori        | 2s±1s                                                                                                                                                                               |
| Periodo di scorrimento max.              | 2 min                                                                                                                                                                               |
| Caratteristiche elettroniche             |                                                                                                                                                                                     |
| Batteria                                 | Lithium 2CR5 6 V                                                                                                                                                                    |
| Norme                                    |                                                                                                                                                                                     |
| Direttiva EU                             | C ∈ EMC Directive 2014/30/EU, RoHS Directive<br>2011/65/EU                                                                                                                          |
| Standard EN                              | EN 15091, ETSI EN 301 489-1 V1.9.2 , ETSI EN 300 328 v2.2.2 ,<br>EN 61000-6-1:2007 , EN 61000-6-3:2007+A1:2011+AC:2012 ,<br>EN 60335-1:2012+A11+A13+A1+A14+A2+A15:2021, Part 19.11. |
| Classe di protezione                     | IP 55                                                                                                                                                                               |
| Certificati/Dichiarazioni                |                                                                                                                                                                                     |
| DVGW                                     | CW-6514CR0161                                                                                                                                                                       |
|                                          |                                                                                                                                                                                     |