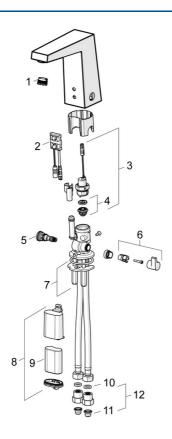

## Parti di ricambio

## SP57492211

|      | Nome                                             | Codice   |
|------|--------------------------------------------------|----------|
| 01   | Aereatore, M18.5x1, TJ                           | 59913366 |
| 02   | Sensore, 6 V Fuori produzione                    | 59914093 |
| 02   | Sensore, 6/9/12 V, Bluetooth                     | 59914567 |
| 03   | Valvola Magnetica, 6 V                           | 59914091 |
| 04   | Membrana per valvola magnetica                   | 1006500V |
| 04   | Membrana con o-ring Fuori produzione             | 59914090 |
| 05   | Regolatore di temperatura                        | 59914193 |
| 06   | Maniglia per regolazione della temperatura Cromo | 59914189 |
| 07   | Set di fissaggio                                 | 59914132 |
| 08   | Box per batteria completo, 2CR5 6 V              | 59914088 |
| 09   | Batteria, 2CR5 6 V                               | 59911670 |
| 10   | Giunto, 8x14.3x2                                 | 59914087 |
| 11   | Filtro per impurità                              | 59914085 |
| 12   | Valvola antiriflusso e filtro Cromo              | 59914086 |
| N.I. | Pezzi di bloccaggio                              | 59914106 |