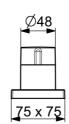

### SP57319473

|    | Nome                                                     | Codice   |
|----|----------------------------------------------------------|----------|
| 01 | Leva Cromo                                               | 1009774V |
| 02 | Тарро                                                    | 59914573 |
| 03 | Rosetta Cromo                                            | 59914572 |
| 04 | Piastra, 75x75 mm Cromo                                  | 59914213 |
| 04 | Piastra, 75x75 mm, for Compact Cromo Fuori<br>produzione | 59914675 |
| 05 | Piastra, 75x75 mm Cromo                                  | 59914214 |
| 05 | Piastra, 75x75 mm Cromo Fuori produzione                 | 59914676 |
| 06 | Manopola di apertura Cromo                               | 59914669 |
| 07 | Rosetta Cromo                                            | 59914671 |
| 08 | Piastra, 75x75 mm Cromo                                  | 1003885V |
| 08 | Piastra, 75x75 mm Cromo                                  | 59914677 |
| 09 | Supporto per doccetta                                    | 59914673 |
| 10 | Flessibile doccia, L=1750, G1/2-M12x1 Cromo              | 59912281 |
| 11 | Valvola antiriflusso                                     | 59905714 |
| 12 | Screw, M4x45                                             | 59912291 |