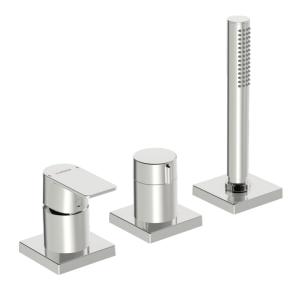

# 57319473 HANSASTELA - Piastra per miscelatore vasca-doccia

EAN: 4057304015335 static.hansa.com/57319473

- Vasca & doccia
- Set esterno, Monocomando
- Montaggio a bordo vasca
- Crome
- Leva/Manopola monocomando, Leva con simbolo F+C
- Deviatore a rotazione
- Cartuccia a dischi ceramici ø 40mm, Valvola/e di non ritorno
- Ottone DZR
- Placca quadrata, Canotto e leva