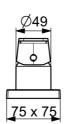

### SP57319473

|    | Nome                                                     | Codice   |
|----|----------------------------------------------------------|----------|
| 01 | Leva Cromo                                               | 1009774V |
| 02 | Тарро                                                    | 59914573 |
| 03 | Rosetta Cromo                                            | 59914572 |
| 04 | Piastra, 75x75 mm Cromo                                  | 59914213 |
| 04 | Piastra, 75x75 mm, for Compact Cromo Fuori<br>produzione | 59914675 |
| 05 | Piastra, 75x75 mm Cromo                                  | 59914214 |
| 05 | Piastra, 75x75 mm Cromo Fuori produzione                 | 59914676 |
| 06 | Manopola di apertura Cromo                               | 59914669 |
| 07 | Rosetta Cromo                                            | 59914671 |
| 08 | Piastra, 75x75 mm Cromo                                  | 1003885V |
| 08 | Piastra, 75x75 mm Cromo                                  | 59914677 |
| 09 | Supporto per doccetta                                    | 59914673 |
| 10 | Flessibile doccia, L=1750, G1/2-M12x1 Cromo              | 59912281 |
| 11 | Valvola antiriflusso                                     | 59905714 |
| 12 | Screw, M4x45                                             | 59912291 |