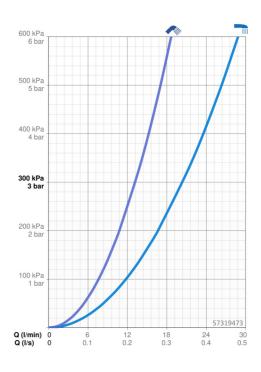

#### Caratteristiche flusso

| Portata 3 bar                | 20.4 / 13.2 l/min |  |
|------------------------------|-------------------|--|
| Caratteristiche tecniche     |                   |  |
| Fornitura di acqua calda     | max. +80°C        |  |
| Pressione di esercizio       | 0.5-10 bar        |  |
| Misura della connessione     | G1/2              |  |
| Backflow prevention (EN1717) | EB                |  |
| Materiale                    | Ottone            |  |
| Norme                        |                   |  |
| Standard EN                  | EN 817            |  |
| Classe di rumorosità         | I (ISO 3822)      |  |