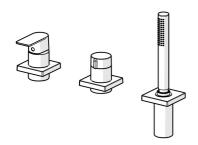

# Parti di ricambio

11 🗗

### SP57319473

|    | Nome                                                     | Codice   |
|----|----------------------------------------------------------|----------|
| 01 | Leva Cromo                                               | 1009774V |
| 02 | Тарро                                                    | 59914573 |
| 03 | Rosetta Cromo                                            | 59914572 |
| 04 | Piastra, 75x75 mm Cromo                                  | 59914213 |
| 04 | Piastra, 75x75 mm, for Compact Cromo Fuori<br>produzione | 59914675 |
| 05 | Piastra, 75x75 mm Cromo                                  | 59914214 |
| 05 | Piastra, 75x75 mm Cromo Fuori produzione                 | 59914676 |
| 06 | Manopola di apertura Cromo                               | 59914669 |
| 07 | Rosetta Cromo                                            | 59914671 |
| 08 | Piastra, 75x75 mm Cromo                                  | 1003885V |
| 08 | Piastra, 75x75 mm Cromo                                  | 59914677 |
| 09 | Supporto per doccetta                                    | 59914673 |
| 10 | Flessibile doccia, L=1750, G1/2-M12x1 Cromo              | 59912281 |
| 11 | Valvola antiriflusso                                     | 59905714 |
| 12 | Screw, M4x45                                             | 59912291 |