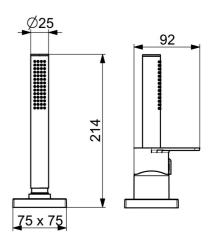

# 57319473 HANSASTELA - Piastra per miscelatore vasca-doccia

EAN: 4057304015335 static.hansa.com/57319473

- Vasca & doccia
- Set esterno, Monocomando
- Montaggio a bordo vasca
- Crome
- Leva/Manopola monocomando, Leva con simbolo F+C
- Deviatore a rotazione
- Cartuccia a dischi ceramici ø 40mm, Valvola/e di non ritorno
- Ottone DZR
- Placca quadrata, Canotto e leva