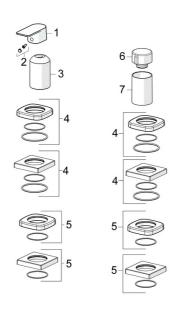

# Parti di ricambio

11 🗗

### SP57319473

|    | Nome                                                     | Codice   |
|----|----------------------------------------------------------|----------|
| 01 | Leva Cromo                                               | 1009774V |
| 02 | Тарро                                                    | 59914573 |
| 03 | Rosetta Cromo                                            | 59914572 |
| 04 | Piastra, 75x75 mm Cromo                                  | 59914213 |
| 04 | Piastra, 75x75 mm, for Compact Cromo Fuori<br>produzione | 59914675 |
| 05 | Piastra, 75x75 mm Cromo                                  | 59914214 |
| 05 | Piastra, 75x75 mm Cromo Fuori produzione                 | 59914676 |
| 06 | Manopola di apertura Cromo                               | 59914669 |
| 07 | Rosetta Cromo                                            | 59914671 |
| 08 | Piastra, 75x75 mm Cromo                                  | 1003885V |
| 08 | Piastra, 75x75 mm Cromo                                  | 59914677 |
| 09 | Supporto per doccetta                                    | 59914673 |
| 10 | Flessibile doccia, L=1750, G1/2-M12x1 Cromo              | 59912281 |
| 11 | Valvola antiriflusso                                     | 59905714 |
| 12 | Screw, M4x45                                             | 59912291 |