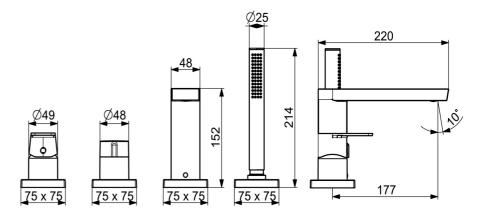

#### Caratteristiche flusso

| Portata 3 bar                | 20.4 / 13.2 l/min |  |
|------------------------------|-------------------|--|
| Caratteristiche tecniche     |                   |  |
| Fornitura di acqua calda     | max. +80°C        |  |
| Pressione di esercizio       | 0.5-10 bar        |  |
| Misura della connessione     | G1/2              |  |
| Backflow prevention (EN1717) | EB                |  |
| Materiale                    | Ottone            |  |
| Norme                        |                   |  |
| Standard EN                  | EN 817            |  |
| Classe di rumorosità         | I (ISO 3822)      |  |