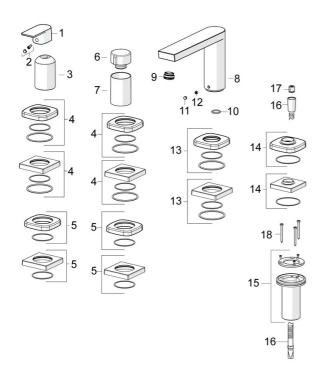

## Parti di ricambio

#### SP57302473

|    | Nome                                                     | Codice   |
|----|----------------------------------------------------------|----------|
| 01 | Leva Cromo                                               | 1009774V |
| 02 | Tappo                                                    | 59914573 |
| 03 | Rosetta Cromo                                            | 59914572 |
| 04 | Piastra, 75x75 mm Cromo                                  | 59914213 |
| 04 | Piastra, 75x75 mm, for Compact Cromo Fuori<br>produzione | 59914675 |
| 05 | Piastra, 75x75 mm Cromo                                  | 59914214 |
| 05 | Piastra, 75x75 mm Cromo Fuori produzione                 | 59914676 |
| 06 | Manopola di apertura Cromo                               | 59914669 |
| 07 | Rosetta Cromo                                            | 59914671 |
| 80 | Bocca, L=178 Fuori produzione                            | 59913290 |
| 09 | Aereatore, M24x1 STD D CC-XT                             | 59913760 |
| 10 | O-ring, d 18x2                                           | 59913291 |
| 11 | Spinotto Cromo                                           | 59911840 |
| 12 | Screw, M6x9.5                                            | 59901609 |
| 13 | Piastra, 75x75 mm Cromo                                  | 59914211 |
| 13 | Piastra, 75x75 mm Cromo Fuori produzione                 | 59914678 |
| 14 | Piastra, 75x75 mm Cromo                                  | 1003885V |
| 14 | Piastra, 75x75 mm Cromo                                  | 59914677 |
| 15 | Supporto per doccetta                                    | 59914673 |
| 16 | Flessibile doccia, L=1750, G1/2-M12x1 Cromo              | 59912281 |
| 17 | Valvola antiriflusso                                     | 59905714 |
| 18 | Screw, M4x45                                             | 59912291 |