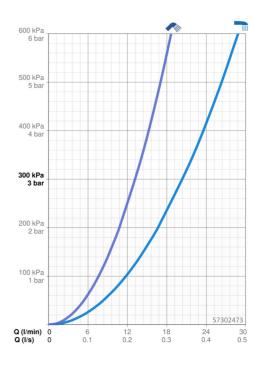

#### Caratteristiche flusso

| Portata 3 bar                | 20.4 / 13.2 l/min |  |
|------------------------------|-------------------|--|
| Caratteristiche tecniche     |                   |  |
| Fornitura di acqua calda     | max. +80°C        |  |
| Pressione di esercizio       | 0.5-10 bar        |  |
| Misura della connessione     | G1/2              |  |
| Backflow prevention (EN1717) | EB                |  |
| Materiale                    | Ottone            |  |
| Norme                        |                   |  |
| Standard EN                  | EN 817            |  |
| Classe di rumorosità         | I (ISO 3822)      |  |