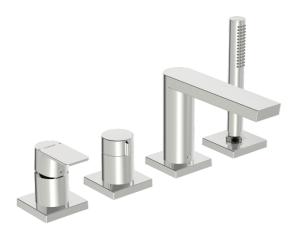

# 57302473 HANSASTELA - Piastra per miscelatore vasca-doccia

EAN: 4057304015328 static.hansa.com/57302473

- Vasca & doccia
- Set esterno, Monocomando
- Montaggio a bordo vasca
- Crom
- Leva/Manopola monocomando, Leva con simbolo F+C
- Deviatore a rotazione
- Ottone DZR
- Placca quadrata, Canotto e leva