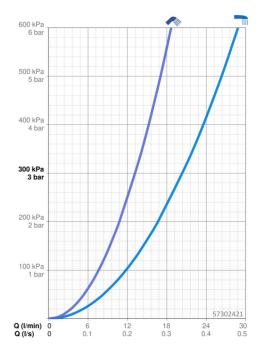

# **Technische gegevens**

| Doorstromingsei | igenschappen |
|-----------------|--------------|
|-----------------|--------------|

Doorstroomhoeveelheid bij 3 bar 20.4 / 13.2 l/min

### Technische eigenschappen

| Warmwatertoevoer                 | max. +80°C |
|----------------------------------|------------|
| Werkdruk                         | 0.5-10 bar |
| Projection                       | 177 mm     |
| Terugstroom beveiliging (EN1717) | AA / EB    |
| Materiaal                        | brass      |