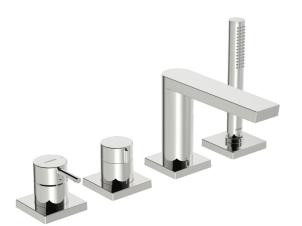

# 57302421 HANSASTELA - Afwerkset bad -en douchekraan, 75x75

mm Stopgezet

EAN: 4057304014536 static.hansa.com/57302421

- Bad en douche
- Afbouwset, Eengreeps
- Badrandmontage
- Chroom
- CACHÉ® mousseur geïntegreerd in kraanhuis, CASCADE® mousseur
- Eengreeps bediend, Hendel met warm-koud-aanduiding, Pinhandel
- Handdouche, Doucheslang (1750 mm)
- Intens stimulerende waterstroom
- ø 40 mm keramisch binnenwerk voor debiet en temperatuur instelling, Terugslagklep, Vuilfilter(s)
- Kraanhuis gemaakt van DZR messing, Slangdoorvoer, draaibaar
- Vierkante rozet
- 1-stralig