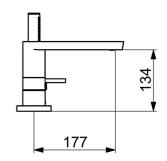

### Technische eigenschappen

| Warmwatertoevoer                 | max. +80°C |
|----------------------------------|------------|
| Werkdruk                         | 0.5-10 bar |
| Projection                       | 177 mm     |
| Terugstroom beveiliging (EN1717) | AA / EB    |
| Materiaal                        | brass      |