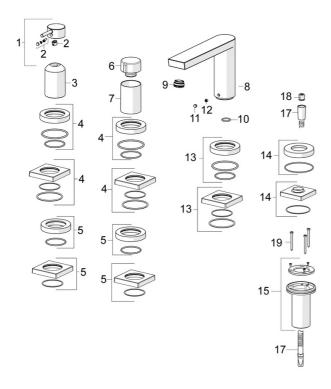

## Reserveonderdelen

### SP57302421

|    | Naam                                    | Cada     |
|----|-----------------------------------------|----------|
|    | Naam                                    | Code     |
| 01 | Hendel Chroom                           | 1006310V |
| 02 | Sierdop                                 | 59914573 |
| 03 | Rosassen Chroom                         | 59914572 |
| 04 | Afdekplaat, d 72 mm, for Compact Chroom | 59914667 |
| 04 | Afdekplaat, 75x75 mm Chroom             | 59914213 |
| 05 | Afdekplaat, 75x75 mm Chroom             | 59914214 |
| 05 | Afdekplaat, d 72 mm Chroom              | 59914668 |
| 06 | Debiethendel Chroom                     | 59914669 |
| 07 | Rosassen Chroom                         | 59914671 |
| 08 | Uitloop, L=178 Stopgezet                | 59913290 |
| 09 | Mousseur, M24x1 STD D CC-XT             | 59913760 |
| 10 | O-ring, d 18x2                          | 59913291 |
| 11 | Binnendeel temperatuurhendel Chroom     | 59911840 |
| 12 | Schroef, M6x9.5                         | 59901609 |
| 13 | Afdekplaat, d 72 mm Chroom              | 59913278 |
| 13 | Afdekplaat, 75x75 mm Chroom             | 59914211 |
| 14 | Afdekplaat, d 72 mm Chroom              | 59914672 |
| 14 | Afdekplaat, 75x75 mm Chroom             | 1003885V |
| 15 | Doorvoernippel                          | 59914673 |
| 17 | Doucheslang, L=1750, G1/2-M12x1 Chroom  | 59912281 |
| 18 | Terugslagklep                           | 59905714 |
| 19 | Schroef, M4x45                          | 59912291 |