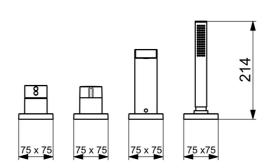

# 57302421 HANSASTELA - Afwerkset bad -en douchekraan, 75x75

mm Stopgezet

EAN: 4057304014536 static.hansa.com/57302421

- Bad en douche
- Afbouwset, Eengreeps
- Badrandmontage
- Chroom
- CACHÉ® mousseur geïntegreerd in kraanhuis, CASCADE® mousseur
- Eengreeps bediend, Hendel met warm-koud-aanduiding, Pinhandel
- Handdouche, Doucheslang (1750 mm)
- Intens stimulerende waterstroom
- ø 40 mm keramisch binnenwerk voor debiet en temperatuur instelling, Terugslagklep, Vuilfilter(s)
- Kraanhuis gemaakt van DZR messing, Slangdoorvoer, draaibaar
- Vierkante rozet
- 1-stralig