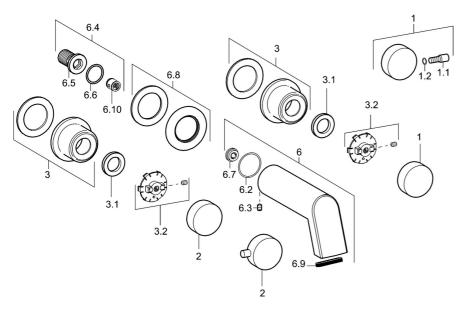

### SP57212103

| 51 577 | 51 57212105                    |          |  |  |
|--------|--------------------------------|----------|--|--|
|        | Nome                           | Codice   |  |  |
| 1      | Maniglia, COLD                 | 59913269 |  |  |
| 1      | Leva Fuori produzione          | 59913194 |  |  |
| 1.2    | O-ring, d 4x1                  | 59902331 |  |  |
| 2      | Leva Fuori produzione          | 59913193 |  |  |
| 2      | Maniglia, HOT                  | 59913270 |  |  |
| 3      | Piastra, d 65 mm               | 59913268 |  |  |
| 3.1    | Dado di fissaggio, d35.5xM24x1 | 59912023 |  |  |
| 3.2    | Anello Fuori produzione        | 59913267 |  |  |
| 6      | Bocca, L=160 Cromo             | 59913174 |  |  |
| 6      | Bocca, L=240 Cromo             | 59913175 |  |  |
| 6.2    | O-ring, 34x2                   | 59912533 |  |  |
| 6.3    | Screw, M6x9 Fuori produzione   | 59911237 |  |  |
| 6.4    | Nipplo di collegamento, G1/2   | 59911229 |  |  |
| 6.6    | O-ring, d 25x2.5               | 59905053 |  |  |
| 6.7    | Limitatore di portata, 4L/min  | 59912951 |  |  |
| 6.8    | Piastra, d 65 mm Cromo         | 59913109 |  |  |
| 6.9    | Aereatore                      | 59913082 |  |  |
| 6.10   | Valvola antiriflusso           | 59905714 |  |  |
| N.I.   | Prolunga, 80 mm                | 59910424 |  |  |
|        |                                |          |  |  |