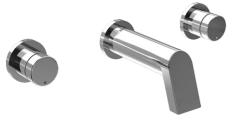

EAN: 4015474162969 static.hansa.com/57212103

- Lavabo
- A due maniglie, Set esterno
- Montaggio a parete con unità d'incasso
- Cromo
- Bocca fissa

- Due leve/manopole
- Valvola/e di non ritorno
- Placca rotonda
- Bocca a cascata