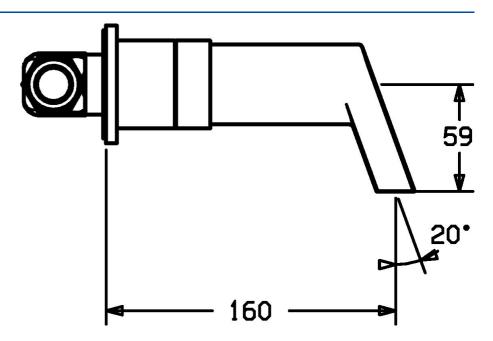

#### Caratteristiche tecniche

| Misura DN (dimensione nominale) | DN15       |  |
|---------------------------------|------------|--|
| Fornitura di acqua calda        | max. +80°C |  |
| Pressione di esercizio          | 0.5-10 bar |  |
| Projection                      | 160 mm     |  |
| Backflow prevention (EN1717)    | EB         |  |
| Materiale                       | Ottone     |  |
| Norme                           |            |  |
| Standard EN                     | EN 200     |  |