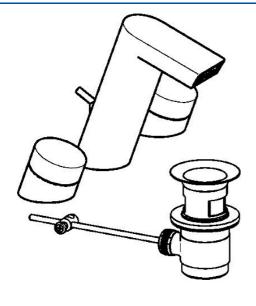

## Parti di ricambio

## SP57202203

|     | Nome                                                      | Codice   |
|-----|-----------------------------------------------------------|----------|
| 1   | Bocca Fuori produzione                                    | 59913265 |
| 1.1 | Aeretore e chiave, 6 l/min                                | 59913094 |
| 1.3 | Set di fissaggio Fuori produzione                         | 59913262 |
| 2   | Vitone , G3/8                                             | 59913260 |
| 2.1 | Vitone , G3/8                                             | 59913261 |
| 2.2 | Adapter Bianco                                            | 59910235 |
| 3   | Nipplo di collegamento Fuori produzione                   | 59913264 |
| 3.2 | Fixing part                                               | 59913263 |
| 3.3 | Cramping connector                                        | 59905061 |
| 4.1 | Tubo flessibile, L=220 Fuori produzione                   | 59913256 |
| 4.2 | O-ring, 6x1.4                                             | 59913266 |
| 4.3 | Cannette flessibili, L=370, G3/8-M8x1 Fuori<br>produzione | 59913257 |
| 4.4 | Filtro per impurità                                       | 59911684 |
| 7   | Maniglia, COLD                                            | 59913258 |
| 7   | Leva Fuori produzione                                     | 59913192 |
| 7.2 | O-ring, d 4x1                                             | 59902331 |
| 8   | Leva Fuori produzione                                     | 59913191 |
| 8   | Maniglia, HOT Fuori produzione                            | 59913259 |
| 9   | Scarico a saltarello Cromo                                | 59904620 |
| 9.1 | Snodo                                                     | 59904624 |
| 9.2 | Asta saltarello Cromo                                     | 59912527 |