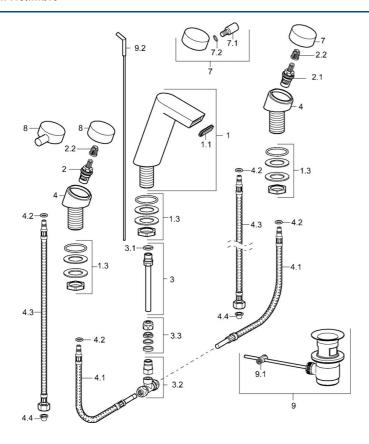

## Parti di ricambio

## SP57202203

|     | Nome                                                      | Codice   |
|-----|-----------------------------------------------------------|----------|
| 1   | Bocca Fuori produzione                                    | 59913265 |
| 1.1 | Aeretore e chiave, 6 l/min                                | 59913094 |
| 1.3 | Set di fissaggio Fuori produzione                         | 59913262 |
| 2   | Vitone , G3/8                                             | 59913260 |
| 2.1 | Vitone , G3/8                                             | 59913261 |
| 2.2 | Adapter Bianco                                            | 59910235 |
| 3   | Nipplo di collegamento Fuori produzione                   | 59913264 |
| 3.2 | Fixing part                                               | 59913263 |
| 3.3 | Cramping connector                                        | 59905061 |
| 4.1 | Tubo flessibile, L=220 Fuori produzione                   | 59913256 |
| 4.2 | O-ring, 6x1.4                                             | 59913266 |
| 4.3 | Cannette flessibili, L=370, G3/8-M8x1 Fuori<br>produzione | 59913257 |
| 4.4 | Filtro per impurità                                       | 59911684 |
| 7   | Maniglia, COLD                                            | 59913258 |
| 7   | Leva Fuori produzione                                     | 59913192 |
| 7.2 | O-ring, d 4x1                                             | 59902331 |
| 8   | Leva Fuori produzione                                     | 59913191 |
| 8   | Maniglia, HOT Fuori produzione                            | 59913259 |
| 9   | Scarico a saltarello Cromo                                | 59904620 |
| 9.1 | Snodo                                                     | 59904624 |
| 9.2 | Asta saltarello Cromo                                     | 59912527 |