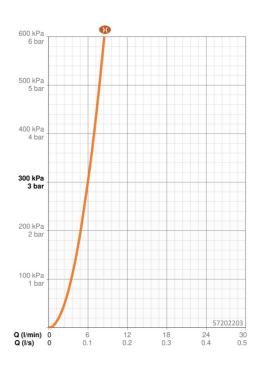

## Caratteristiche flusso

| Portata 3 bar (con riduttori di flusso) | 6.0 l/min  |  |
|-----------------------------------------|------------|--|
| Caratteristiche tecniche                |            |  |
| Misura DN (dimensione nominale)         | DN15       |  |
| Fornitura di acqua calda                | max. +70°C |  |
| Pressione di esercizio                  | 0.5-10 bar |  |
| Misura della connessione                | G3/8       |  |
| Projection                              | 111 mm     |  |
| Materiale                               | Ottone     |  |
| Norme                                   |            |  |
| Standard EN                             | EN 200     |  |