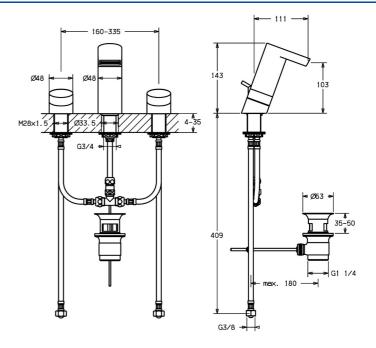

## Dati tecnici

## Caratteristiche flusso

| Portata 3 bar (con riduttori di flusso) | 6.0 l/min  |  |
|-----------------------------------------|------------|--|
| Caratteristiche tecniche                |            |  |
| Misura DN (dimensione nominale)         | DN15       |  |
| Fornitura di acqua calda                | max. +70°C |  |
| Pressione di esercizio                  | 0.5-10 bar |  |
| Misura della connessione                | G3/8       |  |
| Projection                              | 111 mm     |  |
| Materiale                               | Ottone     |  |
| Norme                                   |            |  |
| Standard EN                             | EN 200     |  |