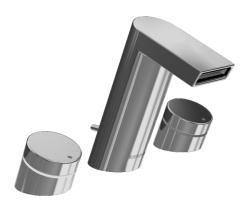

EAN: 4015474162860 static.hansa.com/57202203

- Lavabo
- A due maniglie
- Montaggio d'appoggio
- Cromo
- Bocca fissa
- Due leve/manopole

- Piletta di scarico con astina saltarello
- Limitatore di temperatura
- Vitone ceramico, Filtro/i anti-impurità
- Collegamento con flessibili
- Ottone DZR
- Bocca a cascata