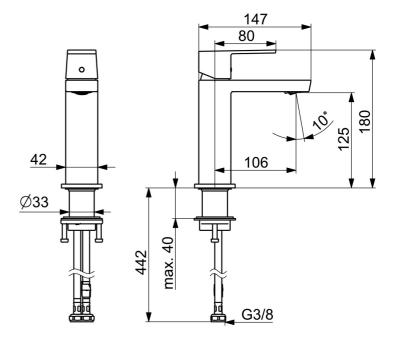

## **Technical data**

| F | lo | W | pr | op | er | ties |  |
|---|----|---|----|----|----|------|--|
|---|----|---|----|----|----|------|--|

| Flow-rate at 3 bar (with flow controller) | 4.8 l/min      |
|-------------------------------------------|----------------|
| Technical properties                      |                |
| Hot water supply                          | max. +70°C     |
| Working pressure                          | 0.5-10 bar     |
| Connection size                           | G3/8           |
| Projection                                | 106 mm         |
| Backflow prevention (EN1717)              | AA             |
| Material                                  | Brass          |
| Regulations                               |                |
| EN standard                               | EN 817         |
| Noise class                               | I (ISO 3822)   |
| Approvals and Declarations                |                |
| ABP                                       | PA-IX 38025/IO |