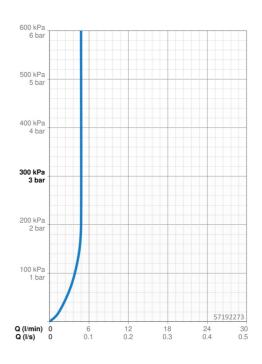

## **Technical data**

| F | lo | W | pr | op | er | ties |  |
|---|----|---|----|----|----|------|--|
|---|----|---|----|----|----|------|--|

| Flow-rate at 3 bar (with flow controller) | 4.8 l/min      |
|-------------------------------------------|----------------|
| Technical properties                      |                |
| Hot water supply                          | max. +70°C     |
| Working pressure                          | 0.5-10 bar     |
| Connection size                           | G3/8           |
| Projection                                | 106 mm         |
| Backflow prevention (EN1717)              | AA             |
| Material                                  | Brass          |
| Regulations                               |                |
| EN standard                               | EN 817         |
| Noise class                               | I (ISO 3822)   |
| Approvals and Declarations                |                |
| ABP                                       | PA-IX 38025/IO |