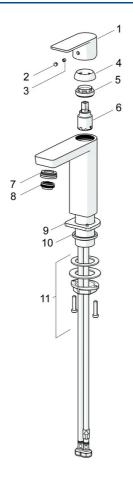

## **Spare parts**

## SP57192273

|    | Name                                           | Code     |
|----|------------------------------------------------|----------|
| 01 | Lever                                          | 1006412V |
| 02 | Cover plug                                     | 59913762 |
| 03 | Screw, M5x8, SW2.5                             | 59904755 |
| 04 | Covering cap                                   | 59913957 |
| 05 | Tightening nut, M32x1, SW24                    | 59913958 |
| 06 | Cartridge, 2.5                                 | 59913914 |
| 07 | Fitting ring for aerator, M24x1, SW17, (2019-) | 59914744 |
| 08 | Aerator, M24x1 HC SSR-STD                      | 59914015 |
| 09 | Cover flange                                   | 1006394V |
| 10 | Bottom seal                                    | 59914650 |
| 11 | Fixing set                                     | 59913371 |