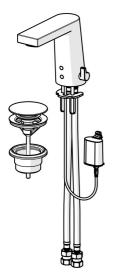

### Parti di ricambio

#### SP57162211

|    | Nome                                             | Codice   |
|----|--------------------------------------------------|----------|
| 01 | Aereatore, M18.5x1, TJ                           | 59913366 |
| 02 | Sensore, 6 V Fuori produzione                    | 59914093 |
| 02 | Sensore, 6/9/12 V, Bluetooth                     | 59914567 |
| 03 | Valvola Magnetica, 6 V                           | 59914091 |
| 04 | Membrana per valvola magnetica                   | 1006500V |
| 04 | Membrana con o-ring Fuori produzione             | 59914090 |
| 05 | Regolatore di temperatura                        | 59914193 |
| 06 | Maniglia per regolazione della temperatura Cromo | 59914189 |
| 07 | Set di fissaggio                                 | 59914132 |
| 08 | Box per batteria completo, 2CR5 6 V              | 59914088 |
| 09 | Batteria, 2CR5 6 V                               | 59911670 |
| 10 | Giunto, 8x14.3x2                                 | 59914087 |
| 11 | Filtro per impurità                              | 59914085 |
| 12 | Valvola antiriflusso e filtro Cromo              | 59914086 |