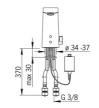

### Dati tecnici

| Portata 3 bar (con limitatore di flusso) | 6.0 l/min                                                                                                                                                                            |  |
|------------------------------------------|--------------------------------------------------------------------------------------------------------------------------------------------------------------------------------------|--|
| Caratteristiche tecniche                 |                                                                                                                                                                                      |  |
| Misura DN (dimensione nominale)          | DN15                                                                                                                                                                                 |  |
| Fornitura di acqua calda                 | max. +70°C                                                                                                                                                                           |  |
| Pressione di esercizio                   | 1-10 bar                                                                                                                                                                             |  |
| Misura della connessione                 | G3/8                                                                                                                                                                                 |  |
| Projection                               | 126 mm                                                                                                                                                                               |  |
| Backflow prevention (EN1717)             | EB                                                                                                                                                                                   |  |
| Materiale                                | Ottone                                                                                                                                                                               |  |
| mpostazioni software                     |                                                                                                                                                                                      |  |
| Tempo di scorrimento a posteriori        | 2s±1s                                                                                                                                                                                |  |
| Periodo di scorrimento max.              | 2 min                                                                                                                                                                                |  |
| Caratteristiche elettroniche             |                                                                                                                                                                                      |  |
| Batteria                                 | Lithium 2CR5 6 V                                                                                                                                                                     |  |
| Norme                                    |                                                                                                                                                                                      |  |
| Direttiva EU                             | C E EMC Directive 2014/30/EU , RoHS Directive 2011/65/EU                                                                                                                             |  |
| Standard EN                              | EN 15091, ETSI EN 301 489-1 V1.9.2 , ETSI EN 300 328 v2.2.2 ,<br>EN 61000-6-1:2007 , EN 61000-6-3:2007+A1:2011+AC:2012 ,<br>EN 60335-1:2012+A11+A13+A1+A14+A2+A15:2021, Part 19.11.4 |  |
| Classe di protezione                     | IP 55                                                                                                                                                                                |  |
| Certificati/Dichiarazioni                |                                                                                                                                                                                      |  |
| DVGW                                     | CW-6514CR0161                                                                                                                                                                        |  |
|                                          |                                                                                                                                                                                      |  |