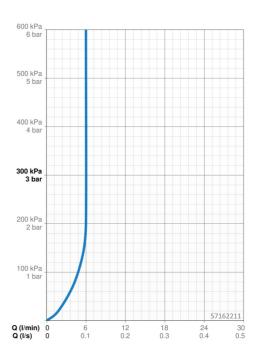

### Dati tecnici

| Portata 3 bar (con limitatore di flusso) | 6.0 l/min                                                                                                                                                                            |  |
|------------------------------------------|--------------------------------------------------------------------------------------------------------------------------------------------------------------------------------------|--|
| Caratteristiche tecniche                 |                                                                                                                                                                                      |  |
| Misura DN (dimensione nominale)          | DN15                                                                                                                                                                                 |  |
| Fornitura di acqua calda                 | max. +70°C                                                                                                                                                                           |  |
| Pressione di esercizio                   | 1-10 bar                                                                                                                                                                             |  |
| Misura della connessione                 | G3/8                                                                                                                                                                                 |  |
| Projection                               | 126 mm                                                                                                                                                                               |  |
| Backflow prevention (EN1717)             | EB                                                                                                                                                                                   |  |
| Materiale                                | Ottone                                                                                                                                                                               |  |
| mpostazioni software                     |                                                                                                                                                                                      |  |
| Tempo di scorrimento a posteriori        | 2s±1s                                                                                                                                                                                |  |
| Periodo di scorrimento max.              | 2 min                                                                                                                                                                                |  |
| Caratteristiche elettroniche             |                                                                                                                                                                                      |  |
| Batteria                                 | Lithium 2CR5 6 V                                                                                                                                                                     |  |
| Norme                                    |                                                                                                                                                                                      |  |
| Direttiva EU                             | C E EMC Directive 2014/30/EU , RoHS Directive 2011/65/EU                                                                                                                             |  |
| Standard EN                              | EN 15091, ETSI EN 301 489-1 V1.9.2 , ETSI EN 300 328 v2.2.2 ,<br>EN 61000-6-1:2007 , EN 61000-6-3:2007+A1:2011+AC:2012 ,<br>EN 60335-1:2012+A11+A13+A1+A14+A2+A15:2021, Part 19.11.4 |  |
| Classe di protezione                     | IP 55                                                                                                                                                                                |  |
| Certificati/Dichiarazioni                |                                                                                                                                                                                      |  |
| DVGW                                     | CW-6514CR0161                                                                                                                                                                        |  |
|                                          |                                                                                                                                                                                      |  |