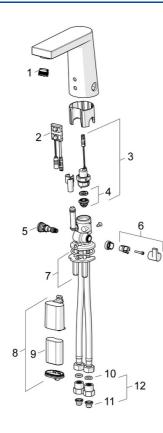

### Parti di ricambio

#### SP57162211

|    | Nome                                             | Codice   |
|----|--------------------------------------------------|----------|
| 01 | Aereatore, M18.5x1, TJ                           | 59913366 |
| 02 | Sensore, 6 V Fuori produzione                    | 59914093 |
| 02 | Sensore, 6/9/12 V, Bluetooth                     | 59914567 |
| 03 | Valvola Magnetica, 6 V                           | 59914091 |
| 04 | Membrana per valvola magnetica                   | 1006500V |
| 04 | Membrana con o-ring Fuori produzione             | 59914090 |
| 05 | Regolatore di temperatura                        | 59914193 |
| 06 | Maniglia per regolazione della temperatura Cromo | 59914189 |
| 07 | Set di fissaggio                                 | 59914132 |
| 08 | Box per batteria completo, 2CR5 6 V              | 59914088 |
| 09 | Batteria, 2CR5 6 V                               | 59911670 |
| 10 | Giunto, 8x14.3x2                                 | 59914087 |
| 11 | Filtro per impurità                              | 59914085 |
| 12 | Valvola antiriflusso e filtro Cromo              | 59914086 |