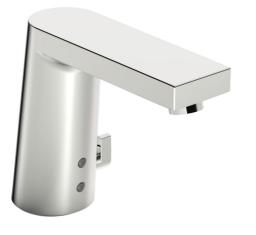

EAN: 4015474276956 static.hansa.com/57162211

- Lavabo
- Settore pubblico e semipubblico
- Alimentazione a batteria, Senza contatto
- Montaggio d'appoggio
- Cromo
  - Bocca fissa, Costruzione a fusione
  - Rompigetto Standard

- Manopola di regolazione temperatura
- Piletta di scarico push
- Limitatore di temperatura regolabile
- Filtro/i anti-impurità, Valvola di miscelazione manuale, Valvola/e di non ritorno
- Sensore con autofocus, Valvola elettromagnetica, Indicazione batteria scarica
- Collegamento con flessibili