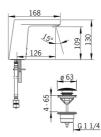

### Dati tecnici

| Portata 3 bar (con limitatore di flusso) | 6.0 l/min                                                                                                                                                                            |  |
|------------------------------------------|--------------------------------------------------------------------------------------------------------------------------------------------------------------------------------------|--|
| Caratteristiche tecniche                 |                                                                                                                                                                                      |  |
| Misura DN (dimensione nominale)          | DN15                                                                                                                                                                                 |  |
| Fornitura di acqua calda                 | max. +70°C                                                                                                                                                                           |  |
| Pressione di esercizio                   | 1-10 bar                                                                                                                                                                             |  |
| Misura della connessione                 | G3/8                                                                                                                                                                                 |  |
| Projection                               | 126 mm                                                                                                                                                                               |  |
| Backflow prevention (EN1717)             | EB                                                                                                                                                                                   |  |
| Materiale                                | Ottone                                                                                                                                                                               |  |
| mpostazioni software                     |                                                                                                                                                                                      |  |
| Tempo di scorrimento a posteriori        | 2s±1s                                                                                                                                                                                |  |
| Periodo di scorrimento max.              | 2 min                                                                                                                                                                                |  |
| Caratteristiche elettroniche             |                                                                                                                                                                                      |  |
| Batteria                                 | Lithium 2CR5 6 V                                                                                                                                                                     |  |
| Norme                                    |                                                                                                                                                                                      |  |
| Direttiva EU                             | C E EMC Directive 2014/30/EU , RoHS Directive 2011/65/EU                                                                                                                             |  |
| Standard EN                              | EN 15091, ETSI EN 301 489-1 V1.9.2 , ETSI EN 300 328 v2.2.2 ,<br>EN 61000-6-1:2007 , EN 61000-6-3:2007+A1:2011+AC:2012 ,<br>EN 60335-1:2012+A11+A13+A1+A14+A2+A15:2021, Part 19.11.4 |  |
| Classe di protezione                     | IP 55                                                                                                                                                                                |  |
| Certificati/Dichiarazioni                |                                                                                                                                                                                      |  |
| DVGW                                     | CW-6514CR0161                                                                                                                                                                        |  |
|                                          |                                                                                                                                                                                      |  |