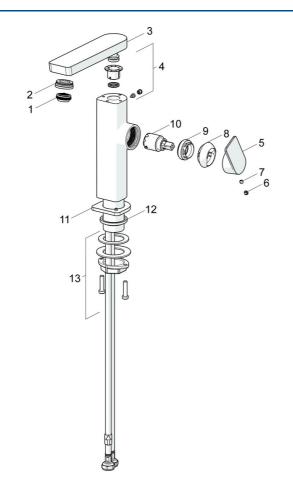

### Reserveonderdelen

### SP57142273

|    | Naam                                             | Code     |
|----|--------------------------------------------------|----------|
| 01 | Mousseur, M24x1 HC SSR-STD                       | 59914015 |
| 02 | Pasring voor schuimstraler, M24x1, SW17, (2019-) | 59914744 |
| 03 | Uitloop, L=154 Chroom                            | 1006400V |
| 04 | Dichting                                         | 59911884 |
| 05 | Hendel Chroom                                    | 1000776V |
| 06 | Binnendeel temperatuurhendel Chroom              | 59913762 |
| 07 | Schroef, M5x8, SW2.5                             | 59904755 |
| 08 | Kap Chroom                                       | 59914638 |
| 09 | Schroefring, M32x1, SW24                         | 59913958 |
| 10 | Binnenwerk, 2.5                                  | 59913914 |
| 11 | Afdekplaat Chroom                                | 1006394V |
| 12 | Wasser                                           | 59914650 |
| 13 | Bevestigingsset                                  | 59913371 |