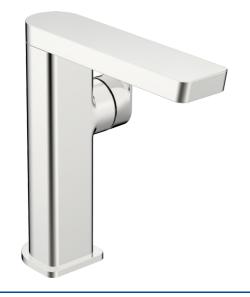

# 57142273 HANSASTELA ECO - Wastafelkraan

EAN: 4057304015229 static.hansa.com/57142273

- Wastafel
- Eengreeps, zijbediend
- Wastafelmontage
- Chroom
- Draaibare uitloop
- PCA® mousseur voor een drukonafhankelijke doorstroom, Kantelbare mousseur
- Eengreeps bediend, Hendel met warm-koud-aanduiding
- Ø 25 mm keramisch binnenwerk voor debiet en temperatuur instelling
- Flexibele aansluitslang(en)
- Kraanhuis gemaakt van DZR messing
- Zonder afvoergarnituur
- Veiligheidsvergrendeling tegen brandwonden 38°C (36°-44°)