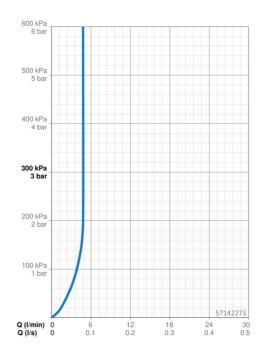

#### Doorstromingseigenschappen

Doorstroomhoeveelheid bij 3 bar (met debietregelaar) 4.8 l/min Technische eigenschappen Warmwatertoevoer max. +70°C Werkdruk 0.5-10 bar Aansluitmaat G3/8 Projection 134 mm Terugstroom beveiliging (EN1717) AA Materiaal brass Voorschriften EN-norm EN 817 Geluidsklasse I (ISO 3822) Toestemmingen en Verklaringen ABP PA-IX 38026/IO