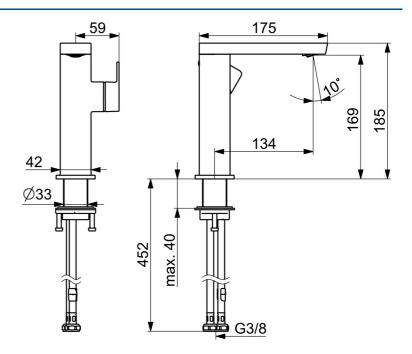

#### Doorstromingseigenschappen

Doorstroomhoeveelheid bij 3 bar (met debietregelaar) 4.8 l/min Technische eigenschappen Warmwatertoevoer max. +70°C Werkdruk 0.5-10 bar Aansluitmaat G3/8 Projection 134 mm Terugstroom beveiliging (EN1717) AA Materiaal brass Voorschriften EN-norm EN 817 Geluidsklasse I (ISO 3822) Toestemmingen en Verklaringen ABP PA-IX 38026/IO