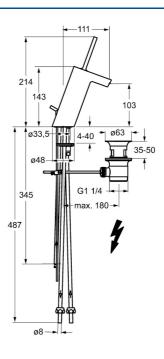

#### Technické vlastnosti

| Veľkosť DN (menovitý rozmer) | DN15       |
|------------------------------|------------|
| Dodávka teplej vody          | max. +80°C |
| Pracovný tlak                | 0.5-5 bar  |
| Spojovacia veľkosť           | Ø8         |
| Projection                   | 111 mm     |
| Materiál                     | Mosadz     |
|                              |            |