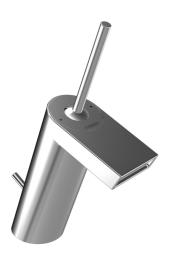

## 57131101 HANSASTELA - Umývadlová batéria, low pressure Ukončené

EAN: 4015474205093 static.hansa.com/57131101

- Umývadlo
- Jednopáková, Pre beztlakové ohrievače vody
- Stojanková
- Chróm
- Pevné výtokové rameno
- Aerátor s laminárnym prúdom vody
- Pin tyčinková páka, Jedna ovládacia páka / rukoväť, Páka so symbolom teplej a studenej vody
- Odtoková garnitúra s tiahlom
- ø 35 mm keramická kartuša pre ovládanie teploty a prietoku
- Medené pripojovacie trubičky
- Telo batérie z mosadze DZR, Montážny systém Rapid
- Prívalový prúd vody