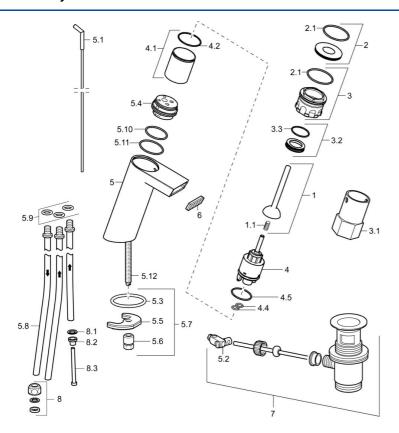

#### SP57131101

|      | Názov                            | Kód      |
|------|----------------------------------|----------|
| 1    | Ovládacia rukoväť                | 59913090 |
| 1    | Spring clip                      | 59913091 |
| 2    | Dekoratívne krúžok               | 59913088 |
| 2.1  | O-krúžok, d 40x2                 | 59911507 |
| 3    | Upevňovacia skrutka, M44x1 AF34  | 59913089 |
| 3.1  | Socket wrench, SW34              | 59913092 |
| 3.2  | Dištančný krúžok                 | 59913096 |
| 4    | Kartuš, 3.5 Joystick             | 59913051 |
| 4.1  | Spacer sleeve                    | 59913093 |
| 4.4  | O-krúžok, d 10.10x1.60 Ukončené  | 59905072 |
| 4.5  | O-krúžok, d 28.24x2.62 Ukončené  | 59912590 |
| 5.1  | Ovládacie tiahlo                 | 59912527 |
| 5.2  | Spojovací diel tiahla            | 59904624 |
| 5.3  | O-krúžok, d 36.09x d 3.53        | 59913396 |
| 5.5  |                                  | 59904765 |
| 5.6  | Skrutka, M8x1, SW13              | 59904766 |
| 5.7  | Upevňovací set                   | 59910749 |
| 5.8  | Potrubie, M8x1, L=560            | 59912806 |
| 5.9  | O-krúžok, 6x1.4                  | 59913266 |
| 5.10 | O-krúžok, d 32x2                 | 59912803 |
| 5.12 | Upevňovacia skrutka, M8x1, L=140 | 59912474 |
| 6    | Aerator a kľúč, 6 l/min          | 59913094 |
| 7    | Vypúšťací ventil umývadla        | 59904620 |
| 8    | Montáž matice                    | 59904969 |
| 8.1  | Tesnenie sada, 14.9x8.5x1        | 59902352 |
| 8.2  | Tesnenie sada, 10x8              | 59902272 |
| 8.3  | Pripájacie hadičky               | 59902151 |