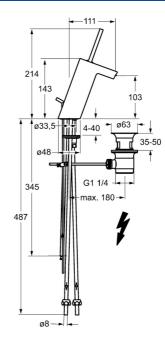

## Technische gegevens

### Technische eigenschappen

| DN-maat          | DN15       |
|------------------|------------|
| Warmwatertoevoer | max. +80°C |
| Werkdruk         | 0.5-5 bar  |
| Aansluitmaat     | Ø8         |
| Projection       | 111 mm     |
| Materiaal        | brass      |
| Voorschriften    |            |
| EN-norm          | EN 817     |