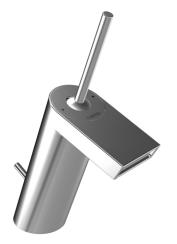

#### • Wastafel

- Eengreeps, Lage druk
- Wastafelmontage
- Chroom
- Vaste uitloop
- Kristalheldere laminaire straal

- Pinhendel, Eengreeps bediend, Hendel met warm-koudaanduiding
- Afvoergarnituur met trekstang
- Ø 35 mm keramisch binnenwerk voor debiet en temperatuur instelling
- Koperen aansluitpijpen
- Kraanhuis gemaakt van DZR messing, Rapidmontagesysteem
- Waterval perlator