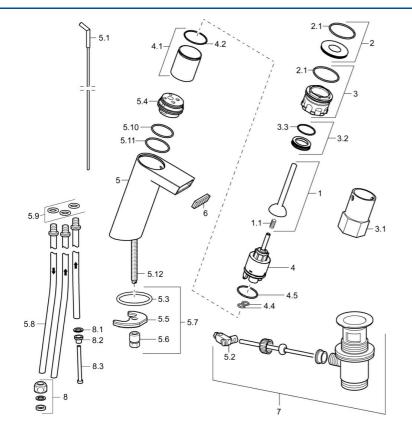

## Reserveonderdelen

|      | Naam                               | Code     |
|------|------------------------------------|----------|
|      | Hendel Chroom                      | 59913090 |
|      | Veerklem                           | 59913091 |
| 2    | Decoratieve ring                   | 59913088 |
| 2.1  | O-ring, d 40x2                     | 59911507 |
| 3    | Bevestigingsschroeven, M44x1 AF34  | 59913089 |
| 3.1  | Ratel, SW34                        | 59913092 |
| 3.2  | Afstandhouder ring                 | 59913096 |
| ÷    | Binnenwerk , 3.5 Joystick          | 59913051 |
| +.1  | Spacer sleeve                      | 59913093 |
| +.4  | O-ring, d 10.10x1.60 Stopgezet     | 59905072 |
| +.5  | O-ring, d 28.24x2.62 Stopgezet     | 59912590 |
| 5.1  | Trekstang Chroom                   | 59912527 |
| 5.2  | Gewrichtstuk                       | 59904624 |
| 5.3  | O-ring, d 36.09x d 3.53            | 59913396 |
| 5.5  | Fixing plate                       | 59904765 |
| 5.6  | Schroef, M8x1, SW13                | 59904766 |
| ō.7  | Bevestigingsset                    | 59910749 |
| i.8  | Pijp, M8x1, L=560                  | 59912806 |
| 5.9  | O-ring, 6x1.4                      | 59913266 |
| 5.10 | O-ring, d 32x2                     | 59912803 |
| 5.12 | Bevestigingsschroeven, M8x1, L=140 | 59912474 |
| ò    | Mousseur en sleutel, 6 l/min       | 59913094 |
| ,    | Wastegarnituur Chroom              | 59904620 |
| 3    | Montage moer                       | 59904969 |
| 3.1  | Dichting, 14.9x8.5x1               | 59902352 |
| 3.2  | Dichting, 10x8                     | 59902272 |
| 3.3  | Slangen                            | 59902151 |