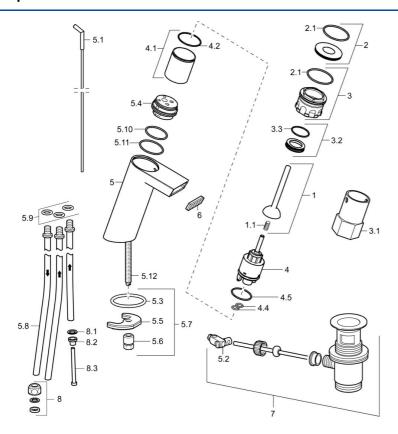

# **Spare parts**

#### SP57131101

|      | Name                              | Code     |
|------|-----------------------------------|----------|
| 1    | Lever                             | 59913090 |
| 1    | Spring clip                       | 59913091 |
| 2    | Decorative ring                   | 59913088 |
| 2.1  | O-ring, d 40x2                    | 59911507 |
| 3    | Fixing screw, M44x1 AF34          | 59913089 |
| 3.1  | Socket wrench, SW34               | 59913092 |
| 3.2  | Spacer ring                       | 59913096 |
| 4    | Cartridge, 3.5 Joystick           | 59913051 |
| 4.1  | Spacer sleeve                     | 59913093 |
| 4.4  | O-ring, d 10.10x1.60 Discontinued | 59905072 |
| 4.5  | O-ring, d 28.24x2.62 Discontinued | 59912590 |
| 5.1  | Pop-up operating rod              | 59912527 |
| 5.2  | Swivel joint                      | 59904624 |
| 5.3  | O-ring, d 36.09x d 3.53           | 59913396 |
| 5.5  | Fixing plate                      | 59904765 |
| 5.6  | Screw, M8x1, SW13                 | 59904766 |
| 5.7  | Fixing set                        | 59910749 |
| 5.8  | Pipe, M8x1, L=560                 | 59912806 |
| 5.9  | O-ring, 6x1.4                     | 59913266 |
| 5.10 | O-ring, d 32x2                    | 59912803 |
| 5.12 | Fixing screw, M8x1, L=140         | 59912474 |
| 6    | Aerator and key, 6 l/min          | 59913094 |
| 7    | Pop-up waste                      | 59904620 |
| 8    | Fitting nut                       | 59904969 |
| 8.1  | Sealing kit, 14.9x8.5x1           | 59902352 |
| 8.2  | Sealing kit, 10x8                 | 59902272 |
| 8.3  | Hose                              | 59902151 |