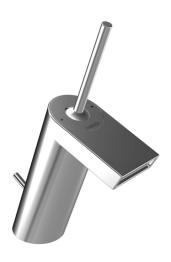

EAN: 4015474205093 static.hansa.com/57131101

- Washbasin
- Single-lever, Low pressure
- Deck mounted
- Chrome
- Fixed spout
- Laminar stream

- Pin shape, Single operating lever/handle, Hot/Cold symbols
- Pop-up waste with draw-rod
- $\ensuremath{\text{\emptyset}}$  35 mm ceramic cartridge for flow and temperature control
- Copper inlet pipes
- Inner body made of DZR brass, Rapid installation system
- Torrent water flow, with Joystick-cartridge