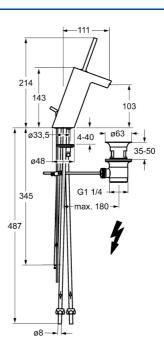

## **Technical data**

### **Technical properties**

| DN-size (nominal dimension) | DN15       |
|-----------------------------|------------|
| Hot water supply            | max. +80°C |
| Working pressure            | 0.5-5 bar  |
| Connection size             | Ø8         |
| Projection                  | 111 mm     |
| Material                    | Brass      |